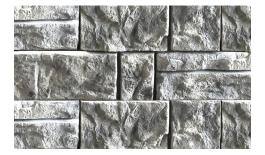

This is the new fractured ledge Lifting loops balance the load during face developed specifically for installation, perfectly aligning the units the new 6-28. for consecutive courses. A perfect solution for any wall, The tapered sides of the get up to 60 pieces per truckload. blocks allow for both straight Easy to move around on-site with and curved walls. a skid loader or mini-excavator.