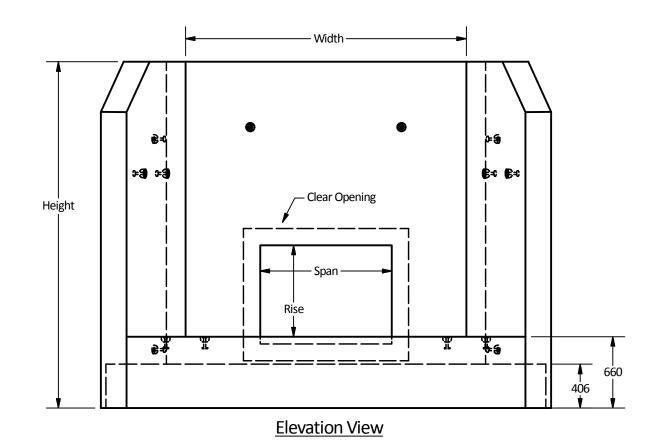

Notes:

1. 'Headwall Max' adjustable large headwall to be built as shown.

2. Backwall height can be manufactured to varying heights as required to suit jobsite conditions. (Maximum 3.7m)

3. Unit will be supplied with openings to accept various size of inlet/outlet pipe, box culvert & other required openings, contact LCG sales department for more details.

4. Structure supplied with embedded threaded inserts for grills and handrails.

5. Bolt-on inlet/outlet grills and handrails are available upon request.

6. Unit supplied with lifting inserts as required.

7. Approximate mass: As shown on the table.

8. Minimum rebar yield strength: 414 MPa.

9. Minimum concrete strength: 35 MPa.

10. All dimensions are in millimeters.

Plan View

DESCRIPTION: Langley Concrete Group is a certified Quality Assurance of products manufactured by The Langley Concrete Group has been verified Q-Cast Plant, an American Concrete Pipe All Dimensions are in Association Third Party Certification for the Millimeters. This drawing is the property of the by the following third party certification programs manufacture of Pipe, Manhole, Unless otherwise Stated Langley Concrete Group of Companies. CONCRETE Box Culvert & Precast Items. All information contained herein **Headwall Max Series** ACPA is confidential and may not GROUP Projection Method: CERTIFIED with Opening for Box Culvert be used in whole or in part without www.langleyconcretegroup.com THIRD ANGLE PLANT CWB written permission from the owner (outlet) Langley (604) 533-1656 Victoria (250) 478-9581 Chilliwack 1-800 667-9600  $(\bigcirc)$ CAST