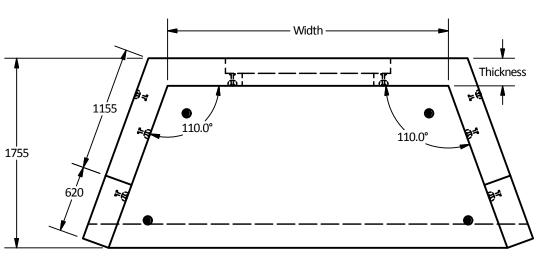

Notes:

1. 'Headwall Max' adjustable large headwall to be built as shown.

2. Backwall height can be manufactured to varying heights as required to suit jobsite conditions. (Maximum 3.7m)

3. Unit will be supplied with openings to accept various size of inlet/outlet pipe, box culvert & other required openings, contact LCG sales department for more details.

4. Structure supplied with embedded threaded inserts for grills and handrails.

5. Bolt-on inlet/outlet grills and handrails are available upon request.

6. Unit supplied with lifting inserts as required.

7. Approximate mass: As shown on the table.

8. Minimum rebar yield strength: 414 MPa.

9. Minimum concrete strength: 35 MPa.

10. All dimensions are in millimeters.

Plan View

DESCRIPTION: Langley Concrete Group is a certified Quality Assurance of products manufactured by The Langley Concrete Group has been verified Q-Cast Plant, an American Concrete Pipe All Dimensions are in Association Third Party Certification for the Millimeters. This drawing is the property of the by the following third party certification programs manufacture of Pipe, Manhole, Unless otherwise Stated Langley Concrete Group of Companies. CONCRETE Box Culvert & Precast Items. All information contained herein **Headwall Max Series** ACPA is confidential and may not GROUP Projection Method: CERTIFIED with Opening for Box Culvert be used in whole or in part without www.langleyconcretegroup.com THIRD ANGLE PLANT CWB written permission from the owner (outlet) Langley (604) 533-1656 Victoria (250) 478-9581 Chilliwack 1-800 667-9600  $(\bigcirc)$ CAST