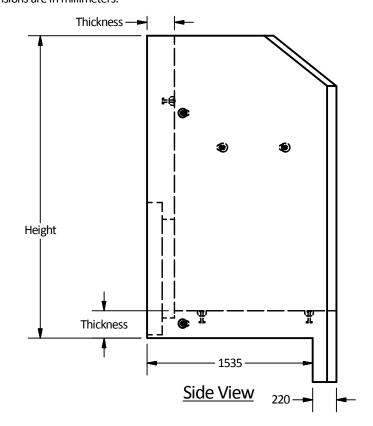

Notes:

1. 'Headwall Max' adjustable large headwall to be built as shown.

2. Backwall height can be manufactured to varying heights as required to suit jobsite conditions. (Maximum 3.7m)

3. Unit will be supplied with openings to accept various size of inlet/outlet pipe, box culvert & other required openings, contact LCG sales department for more details.

4. Structure supplied with embedded threaded inserts for grills and handrails.

5. Bolt-on inlet/outlet grills and handrails are available upon request.

6. Unit supplied with lifting inserts as required.

7. Approximate mass: As shown on the table.

8. Minimum rebar yield strength: 414 MPa.

9. Minimum concrete strength: 35 MPa.

10. All dimensions are in millimeters.

Plan View

DESCRIPTION: Langley Concrete Group is a certified Quality Assurance of products manufactured by The Langley Concrete Group has been verified Q-Cast Plant, an American Concrete Pipe All Dimensions are in Association Third Party Certification for the Millimeters. This drawing is the property of the by the following third party certification programs manufacture of Pipe, Manhole, Unless otherwise Stated Langley Concrete Group of Companies. CONCRETE Box Culvert & Precast Items. All information contained herein **Headwall Max Series** ACPA is confidential and may not GROUP Projection Method: CERTIFIED with Opening for Box Culvert be used in whole or in part without www.langleyconcretegroup.com THIRD ANGLE PLANT CWB written permission from the owner (outlet) Langley (604) 533-1656 Victoria (250) 478-9581 Chilliwack 1-800 667-9600  $(\bigcirc)$ CAST