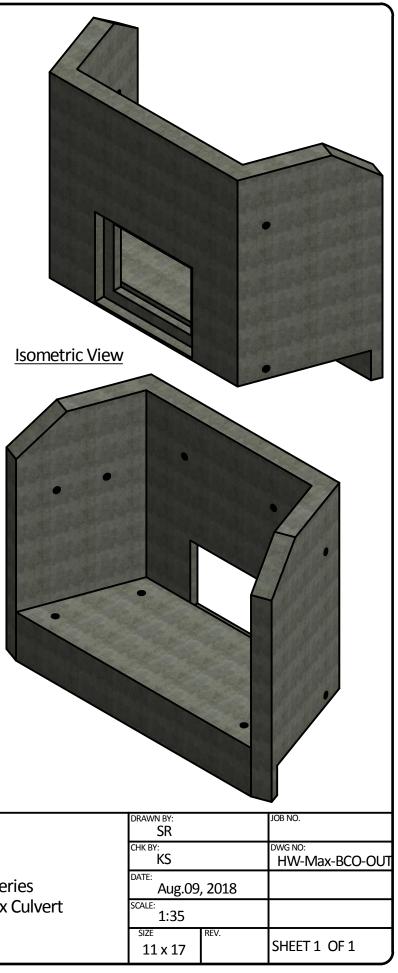

Notes:

1. 'Headwall Max' adjustable large headwall to be built as shown.

2. Backwall height can be manufactured to varying heights as required to suit jobsite conditions. (Maximum 3.7m)

3. Unit will be supplied with openings to accept various size of inlet/outlet pipe, box culvert & other required openings, contact LCG sales department for more details.

4. Structure supplied with embedded threaded inserts for grills and handrails.

5. Bolt-on inlet/outlet grills and handrails are available upon request.

6. Unit supplied with lifting inserts as required.

7. Approximate mass: As shown on the table.

8. Minimum rebar yield strength: 414 MPa.

9. Minimum concrete strength: 35 MPa.

10. All dimensions are in millimeters.

Plan View

DESCRIPTION: Langley Concrete Group is a certified Quality Assurance of products manufactured by The Langley Concrete Group has been verified Q-Cast Plant, an American Concrete Pipe All Dimensions are in Association Third Party Certification for the Millimeters. This drawing is the property of the by the following third party certification programs manufacture of Pipe, Manhole, Unless otherwise Stated Langley Concrete Group of Companies. CONCRETE Box Culvert & Precast Items. All information contained herein **Headwall Max Series** ACPA is confidential and may not GROUP Projection Method: CERTIFIED with Opening for Box Culvert be used in whole or in part without www.langleyconcretegroup.com THIRD ANGLE PLANT CWB written permission from the owner (outlet) Langley (604) 533-1656 Victoria (250) 478-9581 Chilliwack 1-800 667-9600  $(\bigcirc)$ CAST