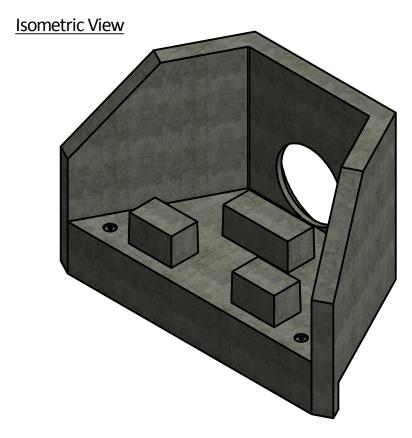

| PARTLIST |     |             |           |  |
|----------|-----|-------------|-----------|--|
| ITEM     | QTY | PART NUMBER | WEIGHT    |  |
| 1        | 1   | Headwall    | 3,000 kg. |  |

- 1.11-13 Headwall is built as shown.
- 2. Unit supplied with energy dissipator blocks as shown.
- 3. Unit supplied with rough core for inlet/outlet as shown.
- 4. Suggested core size to be maximum of 915mm diameter.
- 5.Structure supplied with embedded threaded inserts for grills and handrails.
- 6.Bolt-on inlet/outlet grills and handrails are available upon request.
- 7. Unit supplied with lifting inserts as required. 8. Minimum rebar yield strength: 414 MPa.
- 9. Minimum concrete strength: 30 MPa.
- 10.All dimensions are in millimeters.

Langley Concrete Group is a certified Q-Cast Plant, an American Concrete Pipe Association Third Party Certification for the manufacture of Pipe, Manhole, Box Culvert & Precast Items.

Quality Assurance of products manufactured by The Langley Concrete Group has been verified by the following third party certification programs