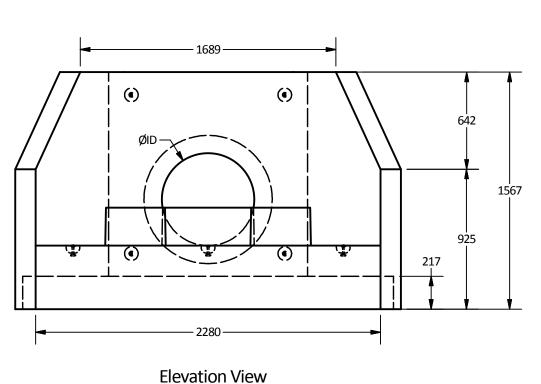

| PARTLIST |     |             |           |  |
|----------|-----|-------------|-----------|--|
| ITEM     | QTY | PART NUMBER | WEIGHT    |  |
| 1        | 1   | Headwall    | 3,000 kg. |  |

- 1.11-13 Headwall is built as shown.
- 2. Unit supplied with energy dissipator blocks as shown.
- 3. Unit supplied with rough core for inlet/outlet as shown.
- 4. Suggested core size to be maximum of 915mm diameter.
- 5.Structure supplied with embedded threaded inserts for grills and handrails.
- 6.Bolt-on inlet/outlet grills and handrails are available upon request.
- 7. Unit supplied with lifting inserts as required. 8. Minimum rebar yield strength: 414 MPa.
- 9. Minimum concrete strength: 30 MPa.
- 10.All dimensions are in millimeters.

Side View

All Dimensions are in Unless otherwise Stated

Projection Method: THIRD ANGLE

LANGLEY (604) 533-1656 VICTORIA (250) 478-9581 CHILLIWACK 1-800 667-9600

DESCRIPTION:

11-13 Headwall Structure with Energy Dissipator Block