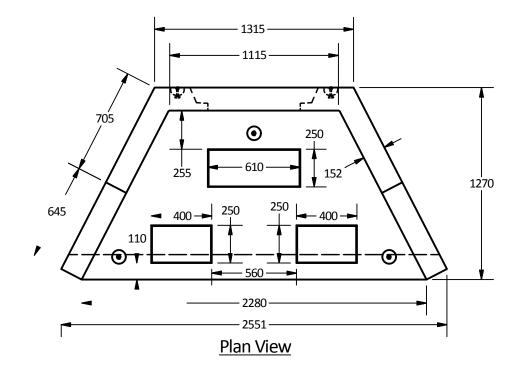

| PARTLIST |     |             |           |  |
|----------|-----|-------------|-----------|--|
| ITEM     | QTY | PART NUMBER | WEIGHT    |  |
| 1        | 1   | Headwall    | 3,000 kg. |  |

- 1.11-13 Headwall is built as shown.
- 2. Unit supplied with energy dissipator blocks as shown.
- 3. Unit supplied with rough core for inlet/outlet as shown.
- 4. Suggested core size to be maximum of 915mm diameter.
- 5.Structure supplied with embedded threaded inserts for grills and handrails.
- 6.Bolt-on inlet/outlet grills and handrails are available upon request.
- 7. Unit supplied with lifting inserts as required. 8. Minimum rebar yield strength: 414 MPa.
- 9. Minimum concrete strength: 30 MPa.
- 10.All dimensions are in millimeters.

Side View

All Dimensions are in Unless otherwise Stated

Projection Method: THIRD ANGLE

LANGLEY (604) 533-1656 VICTORIA (250) 478-9581 CHILLIWACK 1-800 667-9600

DESCRIPTION:

11-13 Headwall Structure with Energy Dissipator Block