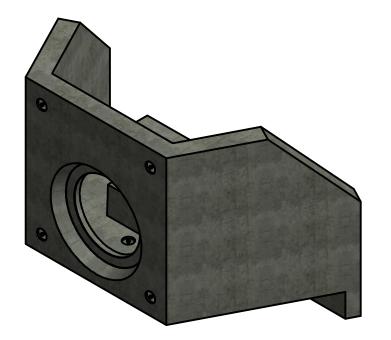

Side View

All Dimensions are in Unless otherwise Stated

Projection Method: THIRD ANGLE

LANGLEY (604) 533-1656 VICTORIA (250) 478-9581 CHILLIWACK 1-800 667-9600

DESCRIPTION:

11-13 Headwall Structure with Energy Dissipator Block