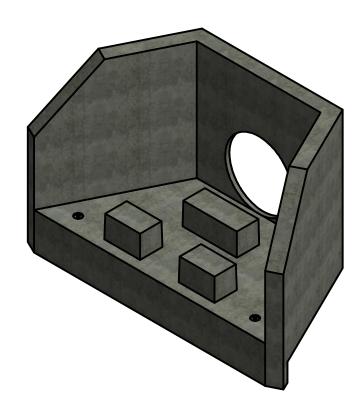

| PARTLIST |     |             |          |
|----------|-----|-------------|----------|
| ITEM     | QTY | PART NUMBER | WEIGHT   |
| 1        | 1   | Headwall    | 3,700kg. |

- 1.14-15 Headwall is built as shown.

- Unit supplied with energy dissipator blocks as shown.
  Unit supplied with rough core for inlet/outlet as shown.
  Suggested core size to be maximum of 1200mm diameter.
  Structure supplied with embedded threaded inserts for grills and handrails.
  Bolt-on inlet/outlet grills and handrails are available upon request.
- 7. Unit supplied with lifting inserts as required. 8. Minimum rebar yield strength: 414 MPa. 9. Minimum concrete strength: 30 MPa.

- 10.All dimensions are in millimeters.

This drawing is the property of the Langley Concrete Group of Companies.

DESCRIPTION:

14-15 Headwall Structure with Energy Dissipator Blocks

| DWG NO:<br>HW-14-15-ED |  |
|------------------------|--|
| )-ED                   |  |
|                        |  |
|                        |  |
|                        |  |
|                        |  |
| F1                     |  |
|                        |  |