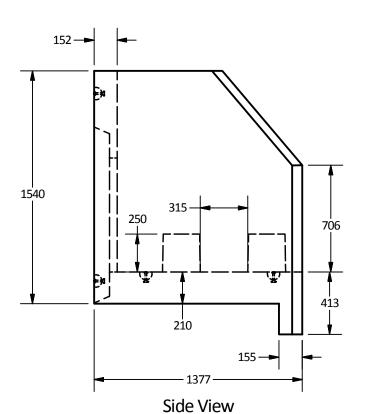

| PARTLIST |     |             |          |
|----------|-----|-------------|----------|
| ITEM     | QTY | PART NUMBER | WEIGHT   |
| 1        | 1   | Headwall    | 3,700kg. |

- 1.14-15 Headwall is built as shown.

- Unit supplied with energy dissipator blocks as shown.
  Unit supplied with rough core for inlet/outlet as shown.
  Suggested core size to be maximum of 1200mm diameter.
  Structure supplied with embedded threaded inserts for grills and handrails.
  Bolt-on inlet/outlet grills and handrails are available upon request.
- 7. Unit supplied with lifting inserts as required. 8. Minimum rebar yield strength: 414 MPa. 9. Minimum concrete strength: 30 MPa.

- 10.All dimensions are in millimeters.