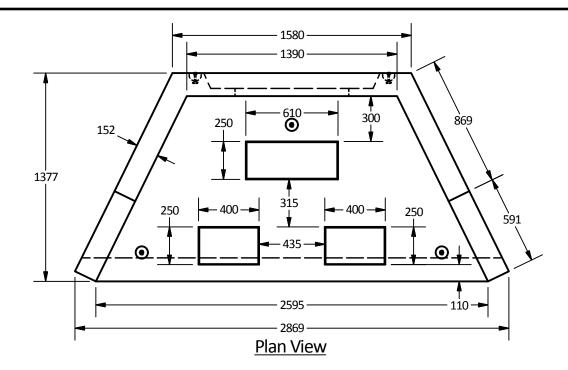

| PARTLIST |     |             |          |
|----------|-----|-------------|----------|
| ITEM     | QTY | PART NUMBER | WEIGHT   |
| 1        | 1   | Headwall    | 3,700kg. |

- 1.14-15 Headwall is built as shown.

- Unit supplied with energy dissipator blocks as shown.
  Unit supplied with rough core for inlet/outlet as shown.
  Suggested core size to be maximum of 1200mm diameter.
  Structure supplied with embedded threaded inserts for grills and handrails.
  Bolt-on inlet/outlet grills and handrails are available upon request.
- 7. Unit supplied with lifting inserts as required. 8. Minimum rebar yield strength: 414 MPa. 9. Minimum concrete strength: 30 MPa.

- 10.All dimensions are in millimeters.