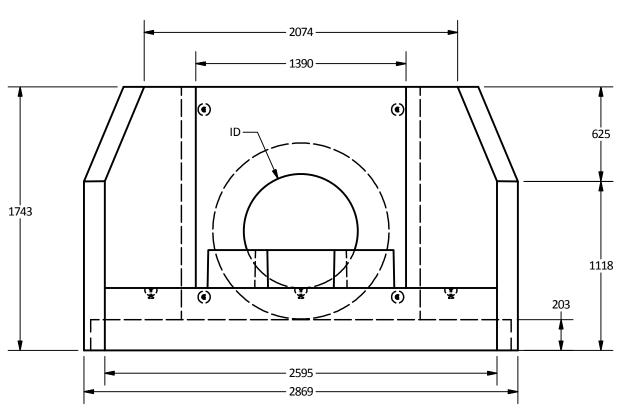

| PARTLIST |     |             |          |
|----------|-----|-------------|----------|
| ITEM     | QTY | PART NUMBER | WEIGHT   |
| 1        | 1   | Headwall    | 3,700kg. |

- 1.14-15 Headwall is built as shown.

- Unit supplied with energy dissipator blocks as shown.
  Unit supplied with rough core for inlet/outlet as shown.
  Suggested core size to be maximum of 1200mm diameter.
  Structure supplied with embedded threaded inserts for grills and handrails.
  Bolt-on inlet/outlet grills and handrails are available upon request.
- 7. Unit supplied with lifting inserts as required. 8. Minimum rebar yield strength: 414 MPa. 9. Minimum concrete strength: 30 MPa.

- 10.All dimensions are in millimeters.