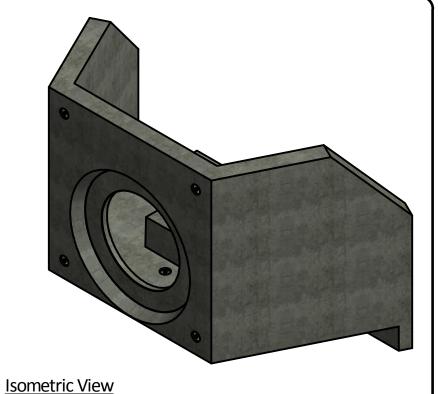

- Unit supplied with energy dissipator blocks as shown.
  Unit supplied with rough core for inlet/outlet as shown.
  Suggested core size to be maximum of 1200mm diameter.
  Structure supplied with embedded threaded inserts for grills and handrails.
  Bolt-on inlet/outlet grills and handrails are available upon request.
- 7. Unit supplied with lifting inserts as required. 8. Minimum rebar yield strength: 414 MPa. 9. Minimum concrete strength: 30 MPa.

This drawing is the property of the Langley Concrete Group of Companies.

DESCRIPTION:

14-15 Headwall Structure with Energy Dissipator Blocks

| DWG NO:<br>HW-14-15-ED |  |
|------------------------|--|
| )-ED                   |  |
|                        |  |
|                        |  |
|                        |  |
|                        |  |
| F1                     |  |
|                        |  |