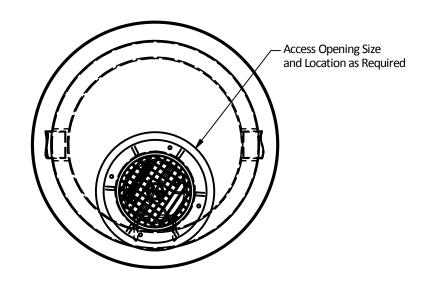

## Note:

- 1. Ø1350 Manhole manufactured to ASTM C478 specification.
- 2. Concrete designed to withstand HS20, BCL 625 live loadings.
- 3. Unit supplied with cores as required.4. Unit supplied with ladder rungs as required.
- 5. Unit supplied with lifting insert as required.
- 6. Unit supplied with access opening as required.
- 7. WWF minimum yield strength: 448 MPa.
- 8. Minimum rebar yield strength: 414 MPa.
- 9. Minimum concrete strength:
- MH Barrel: 27.6 MPa.
- Lid & Base: 35 MPa.
- 10. All reinforcing to have minimum 25 mm of concrete cover.
- 11. All dimensions are in millimeters.

**Plan View** 

**Isometric View** 

| PART LIST |             |               |             |  |
|-----------|-------------|---------------|-------------|--|
| ITEM      | QTY         | PART NUMBER   | WEIGHT      |  |
| 1         | 1           | 1350 Lid      | 1,440 kg.   |  |
| 2         | As Required | 1350 Manhole  | 1,645 kg/m. |  |
| 3         | 1           | 1350 Ext-Base | 1,195 kg.   |  |