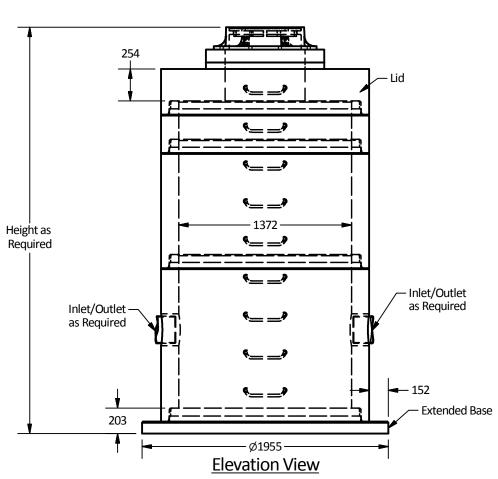

## Note:

- 1. Ø1350 Manhole manufactured to ASTM C478 specification.
- 2. Concrete designed to withstand HS20, BCL 625 live loadings.
- 3. Unit supplied with cores as required.4. Unit supplied with ladder rungs as required.
- 5. Unit supplied with lifting insert as required.
- 6. Unit supplied with access opening as required.
- 7. WWF minimum yield strength: 448 MPa.
- 8. Minimum rebar yield strength: 414 MPa.
- 9. Minimum concrete strength:
- MH Barrel: 27.6 MPa.
- Lid & Base: 35 MPa.
- 10. All reinforcing to have minimum 25 mm of concrete cover.
- 11. All dimensions are in millimeters.

**Plan View** 

**Isometric View** 

| PART LIST |             |               |             |  |
|-----------|-------------|---------------|-------------|--|
| ITEM      | QTY         | PART NUMBER   | WEIGHT      |  |
| 1         | 1           | 1350 Lid      | 1,440 kg.   |  |
| 2         | As Required | 1350 Manhole  | 1,645 kg/m. |  |
| 3         | 1           | 1350 Ext-Base | 1,195 kg.   |  |

Ø1350 Manhole with Extended Base

DESCRIPTION:

| DRAWN BY:<br>SR |      | JOB NO.                     |
|-----------------|------|-----------------------------|
| CHK BY:<br>KS   |      | DWG NO:<br>MH-1350-Ext Base |
| Sep.14,         | 2017 |                             |
| SCALE:<br>1:30  |      |                             |
| SIZE 11 x 17    | REV. | SHEET 1 OF 1                |