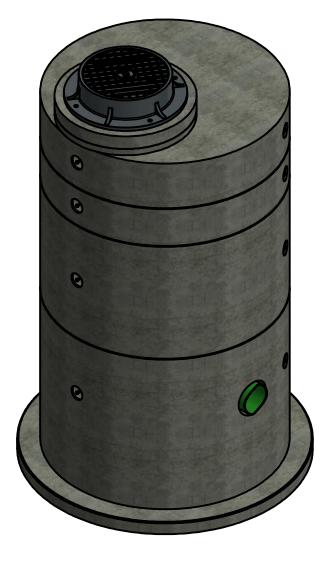

**Plan View** 

**Isometric View** 

| PART LIST |             |               |             |  |
|-----------|-------------|---------------|-------------|--|
| ITEM      | QTY         | PART NUMBER   | WEIGHT      |  |
| 1         | 1           | 1350 Lid      | 1,440 kg.   |  |
| 2         | As Required | 1350 Manhole  | 1,645 kg/m. |  |
| 3         | 1           | 1350 Ext-Base | 1,195 kg.   |  |

Ø1350 Manhole with Extended Base

DESCRIPTION:

| DRAWN BY:<br>SR |      | JOB NO.                     |
|-----------------|------|-----------------------------|
| CHK BY:<br>KS   |      | DWG NO:<br>MH-1350-Ext Base |
| Sep.14,         | 2017 |                             |
| SCALE:<br>1:30  |      |                             |
| SIZE 11 x 17    | REV. | SHEET 1 OF 1                |