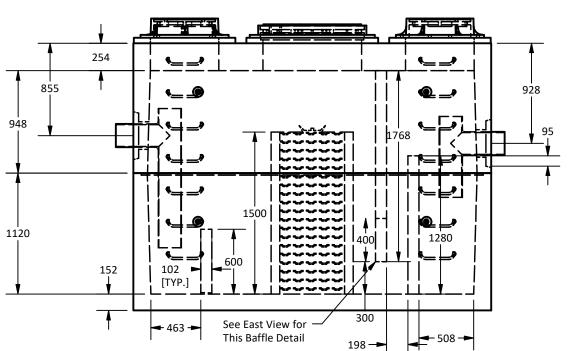

- 1. 3152 Oil interceptor manufactured to meet AASHTO HS20/BCL-625 live loading.
- 2. Concrete vault designed for the following earth covers:
- Minimum: 0 m.
- Maximum: 2.5 m.
- 3. Oil interceptor supplied with 102 mm thick concrete baffles as shown.
- 4. Unit has a maximum 5,580 liter [5.58 m<sup>3</sup>] capacity.
- 5. Unit design to:
- Temp.:0°C.
- Oil S.G.: 0.85.
- Influent oil: 100 mg/l.
- Effluent oil <=15 mg/l.
- Max. flow: 34.7 l/sec.
- 6. PVC required by design, installed by others in field.
- 7. Design can be modified for specific application, please contact LCG sales office.
- 8. Unit supplied with opening for access as required.
- 9. Unit supplied with knock-out cores for inlet/outlet as required.
- 10. Unit supplied with ladder rungs as required.
- 11. Unit supplied with lifting insert as required.
- 12. Minimum rebar yield strength: 414 MPa.
- 13. Minimum concrete strength: 35 MPa.
- 14.PVC T required by design, suppled and installed by others in field.
- 15. All dimensions are in millimeters.

## **Coalescing Plate has not been shown** for clarification in plan view and side views

Langley Concrete Group is a certified Q-Cast Plant, an American Concrete Pipe Association Third Party Certificationfor the manufacture of Pipe, Manhole, Box Culvert & Precast Items.

254

1202

1272

**Elevation View** 

152

Isometric View

**East View** 

DESCRIPTION: