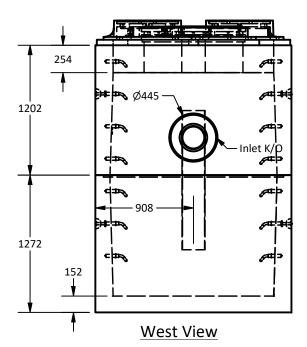

- 1. 3152 Oil interceptor manufactured to meet AASHTO HS20/BCL-625 live loading.
- 2. Concrete vault designed for the following earth covers:
- Minimum: 0 m.
- Maximum: 2.5 m.
- 3. Oil interceptor supplied with 102 mm thick concrete baffles as shown.
- 4. Unit has a maximum 5,580 liter [5.58 m<sup>3</sup>] capacity.
- 5. Unit design to:
- Temp.:0°C.
- Oil S.G.: 0.85.
- Influent oil: 100 mg/l.
- Effluent oil <=15 mg/l.
- Max. flow: 34.7 l/sec.
- 6. PVC required by design, installed by others in field.
- 7. Design can be modified for specific application, please contact LCG sales office.
- 8. Unit supplied with opening for access as required.
- 9. Unit supplied with knock-out cores for inlet/outlet as required.
- 10. Unit supplied with ladder rungs as required.
- 11. Unit supplied with lifting insert as required.
- 12. Minimum rebar yield strength: 414 MPa.
- 13. Minimum concrete strength: 35 MPa.
- 14.PVC T required by design, suppled and installed by others in field.
- 15. All dimensions are in millimeters.

254

1202

1272

**Elevation View** 

152

Isometric View

**East View** 

DESCRIPTION: