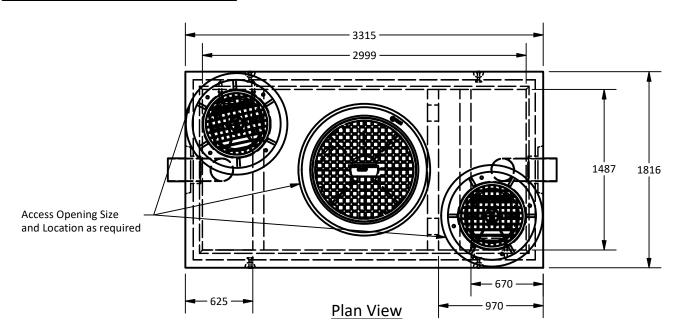

- 1. 3152 Oil interceptor manufactured to meet AASHTO HS20/BCL-625 live loading.
- 2. Concrete vault designed for the following earth covers:
- Minimum: 0 m.
- Maximum: 2.5 m.
- 3. Oil interceptor supplied with 102 mm thick concrete baffles as shown.
- 4. Unit has a maximum 5,580 liter [5.58 m<sup>3</sup>] capacity.
- 5. Unit design to:
- Temp.:0°C.
- Oil S.G.: 0.85.
- Influent oil: 100 mg/l.
- Effluent oil <=15 mg/l.
- Max. flow: 34.7 l/sec.
- 6. PVC required by design, installed by others in field.
- 7. Design can be modified for specific application, please contact LCG sales office.
- 8. Unit supplied with opening for access as required.
- 9. Unit supplied with knock-out cores for inlet/outlet as required.
- 10. Unit supplied with ladder rungs as required.
- 11. Unit supplied with lifting insert as required.
- 12. Minimum rebar yield strength: 414 MPa.
- 13. Minimum concrete strength: 35 MPa.
- 14.PVC T required by design, suppled and installed by others in field.
- 15. All dimensions are in millimeters.

## **Coalescing Plate has not been shown** for clarification in plan view and side views

Langley Concrete Group is a certified Q-Cast Plant, an American Concrete Pipe Association Third Party Certificationfor the manufacture of Pipe, Manhole, Box Culvert & Precast Items.