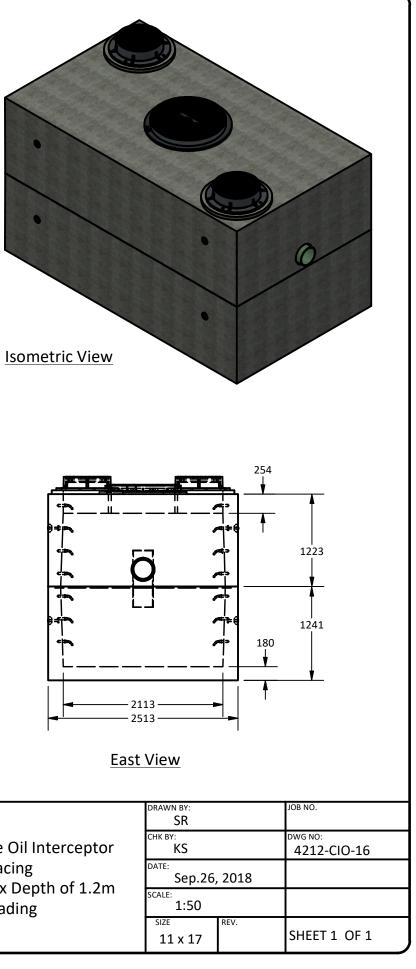

| PART LIST                                                                                                                                                                                           |                                                                                                                                                                                                                                     |                                                                                                                                                                                                                                              | Coalescing Plate has not been shown |                                |  |  |
|-----------------------------------------------------------------------------------------------------------------------------------------------------------------------------------------------------|-------------------------------------------------------------------------------------------------------------------------------------------------------------------------------------------------------------------------------------|----------------------------------------------------------------------------------------------------------------------------------------------------------------------------------------------------------------------------------------------|-------------------------------------|--------------------------------|--|--|
| ITEM                                                                                                                                                                                                | QTY                                                                                                                                                                                                                                 | PART NUMBER                                                                                                                                                                                                                                  | WEIGHT                              | for clarification in plan view |  |  |
| 1                                                                                                                                                                                                   | 1                                                                                                                                                                                                                                   | 4212 Vault - Bottom Section                                                                                                                                                                                                                  | 11,000 kg.                          |                                |  |  |
| 2                                                                                                                                                                                                   | 1                                                                                                                                                                                                                                   | 4212 Vault - Top Section                                                                                                                                                                                                                     | 12,780 kg.                          |                                |  |  |
| 2. Concrete<br>Minim<br>Maxim<br>B. Unit supp<br>G. Unit supp<br>G. Unit supp<br>G. Unit supp<br>C. Oil interco<br>B. Unit desi<br>Temp.:<br>Oil S.G<br>Influen<br>Effluer<br>Max. fl<br>.0. Minimu | te vault des<br>mum: 0 m.<br>mum: 1.2 n<br>pplied with<br>pplied with<br>pplied with<br>pplied with<br>rceptor c/w<br>s a maximu<br>sign to:<br>0.: 0°C.<br>G.: 0.85.<br>ent oil: 100<br>ent oil <=15<br>flow: 29 l/s<br>um rebar y | rough cores for Inlet/Outlet as require<br>opening for access as required.<br>ladder rungs as required.<br>lifting insert as required.<br>v 102 mm thick concrete baffles as sho<br>m 9,740 liter [ 9.74 m <sup>3</sup> ] capacity.<br>mg/l. | ed.                                 | Access opening size and —      |  |  |

Plan View

11. Minimum concrete strength: 35 MPa. 12.PVC T required by design, suppled and installed by others in field.

13. All dimensions are in millimeters.