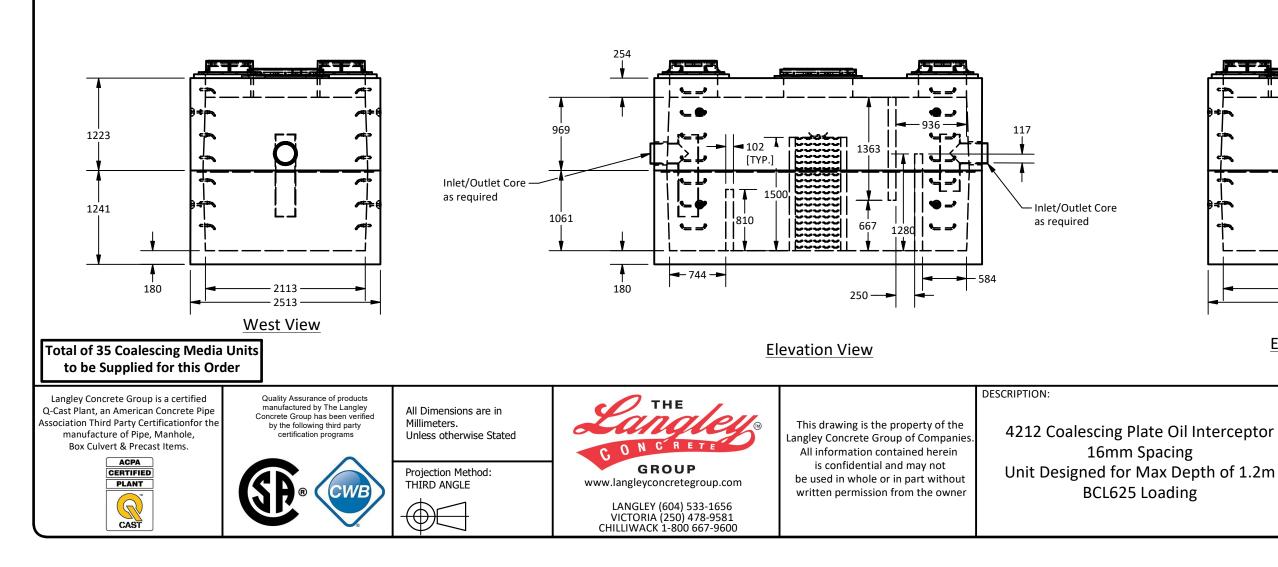

| PART LIST                                                                                                                                                                                           |                                                                                                                                                                                                                                     |                                                                                                                                                                                                                                              | Coalescing Plate has not been shown |                                |  |  |
|-----------------------------------------------------------------------------------------------------------------------------------------------------------------------------------------------------|-------------------------------------------------------------------------------------------------------------------------------------------------------------------------------------------------------------------------------------|----------------------------------------------------------------------------------------------------------------------------------------------------------------------------------------------------------------------------------------------|-------------------------------------|--------------------------------|--|--|
| ITEM                                                                                                                                                                                                | QTY                                                                                                                                                                                                                                 | PART NUMBER                                                                                                                                                                                                                                  | WEIGHT                              | for clarification in plan view |  |  |
| 1                                                                                                                                                                                                   | 1                                                                                                                                                                                                                                   | 4212 Vault - Bottom Section                                                                                                                                                                                                                  | 11,000 kg.                          |                                |  |  |
| 2                                                                                                                                                                                                   | 1                                                                                                                                                                                                                                   | 4212 Vault - Top Section                                                                                                                                                                                                                     | 12,780 kg.                          |                                |  |  |
| 2. Concrete<br>Minim<br>Maxim<br>B. Unit supp<br>G. Unit supp<br>G. Unit supp<br>G. Unit supp<br>C. Oil interco<br>B. Unit desi<br>Temp.:<br>Oil S.G<br>Influen<br>Effluer<br>Max. fl<br>.0. Minimu | te vault des<br>mum: 0 m.<br>mum: 1.2 n<br>pplied with<br>pplied with<br>pplied with<br>pplied with<br>rceptor c/w<br>s a maximu<br>sign to:<br>0.: 0°C.<br>G.: 0.85.<br>ent oil: 100<br>ent oil <=15<br>flow: 29 l/s<br>um rebar y | rough cores for Inlet/Outlet as require<br>opening for access as required.<br>ladder rungs as required.<br>lifting insert as required.<br>v 102 mm thick concrete baffles as sho<br>m 9,740 liter [ 9.74 m <sup>3</sup> ] capacity.<br>mg/l. | ed.                                 | Access opening size and —      |  |  |

Plan View

11. Minimum concrete strength: 35 MPa. 12.PVC T required by design, suppled and installed by others in field.

13. All dimensions are in millimeters.