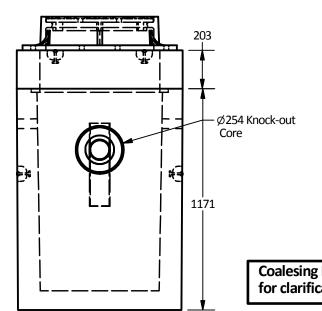

Isometric View

Coalesing Plate has not been shown for clarification in plan view and side views

Total of 4 Coalescing Media Units to be Supplied for this Order

Langley Concrete Group is a certified Q-Cast Plant, an American Concrete Pipe Association Third Party Certificationfor the manufacture of Pipe, Manhole, Box Culvert & Precast Items.

DESCRIPTION:

Type I Coalescing Plate Oil Interceptor 16mm Spacing

West View

| DRAWN BY:<br>SR |      | JOB NO.        |
|-----------------|------|----------------|
| CHK BY:         |      | DWG NO:        |
| KS              |      | TYPE I -COI-16 |
| Oct.02,         | 2018 |                |
| SCALE:<br>1:20  |      |                |
| SIZE 11 x 17    | REV. | SHEET 1 OF 1   |