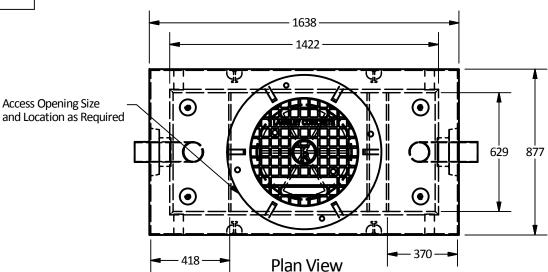

## Notes

- 1. Type I Reinforced concrete vault is built as shown.
- 2. Unit designed to withstand AASHTO HS20 / BCL-625 live loading.
- 3. Concrete vault designed for the following earth covers:
- Minimum: 0 m.
- Maximum: 2.5 m.
- 4.Unit risers available in heights:
- 305, 450 etc to 1050mm maximum.
- 5. Unit supplied with lifting inserts as required.
- 6. Unit supplied with opening for access as required.
- 7. Design can be modified for specific sites, please contact LCG sales office.
- 8. Unit to have 4-Ø51 mm vent holes as shown.
- 9. Oil interceptor supplied with 12 gauge galvanized baffles as shown.
- 10. Unit has a maximum 595 liter [0.595 m<sup>3</sup>] capacity.
- 11. Unit design to:
- Temp: 0°C.
- Oil S.G.: 0.85.
- Influent oil = 100 mg/l.
- Effluent oil <=15 mg/l.
- Max. flow rate: 3.2 l/sec.
- 12. Minimum rebar yield strength: 414 MPa.
- 13. Minimum concrete strength: 35 MPa.
- 14. PVC T required by design, suppled and installed by others in field.
- 15. All dimensions are in millimeters.

Isometric View

Coalesing Plate has not been shown for clarification in plan view and side views

Total of 4 Coalescing Media Units to be Supplied for this Order

Langley Concrete Group is a certified Q-Cast Plant, an American Concrete Pipe Association Third Party Certificationfor the manufacture of Pipe, Manhole, Box Culvert & Precast Items.