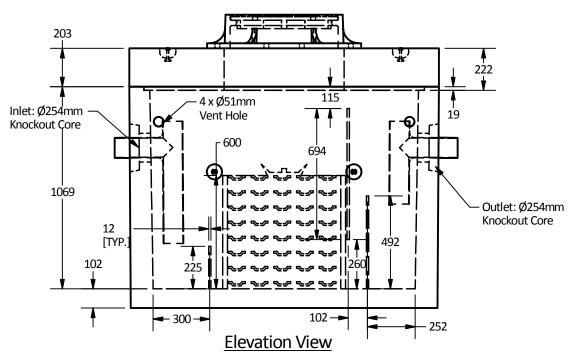

## Notes

- 1. Type I Reinforced concrete vault is built as shown.
- 2. Unit designed to withstand AASHTO HS20 / BCL-625 live loading.
- 3. Concrete vault designed for the following earth covers:
- Minimum: 0 m.
- Maximum: 2.5 m.
- 4.Unit risers available in heights:
- 305, 450 etc to 1050mm maximum.
- 5. Unit supplied with lifting inserts as required.
- 6. Unit supplied with opening for access as required.
- 7. Design can be modified for specific sites, please contact LCG sales office.
- 8. Unit to have 4-Ø51 mm vent holes as shown.
- 9. Oil interceptor supplied with 12 gauge galvanized baffles as shown.
- 10. Unit has a maximum 595 liter [0.595 m<sup>3</sup>] capacity.
- 11. Unit design to:
- Temp: 0°C.
- Oil S.G.: 0.85.
- Influent oil = 100 mg/l.
- Effluent oil <=15 mg/l.
- Max. flow rate: 3.2 l/sec.
- 12. Minimum rebar yield strength: 414 MPa.
- 13. Minimum concrete strength: 35 MPa.
- 14. PVC T required by design, suppled and installed by others in field.
- 15. All dimensions are in millimeters.