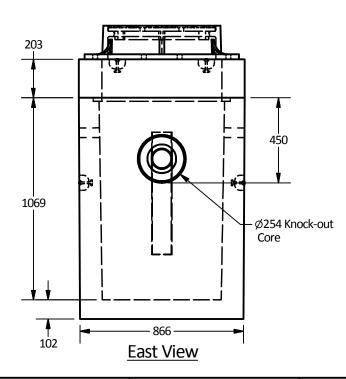

## Notes

- 1. Type I Reinforced concrete vault is built as shown.
- 2. Unit designed to withstand AASHTO HS20 / BCL-625 live loading.
- 3. Concrete vault designed for the following earth covers:
- Minimum: 0 m.
- Maximum: 2.5 m.
- 4.Unit risers available in heights:
- 305, 450 etc to 1050mm maximum.
- 5. Unit supplied with lifting inserts as required.
- 6. Unit supplied with opening for access as required.
- 7. Design can be modified for specific sites, please contact LCG sales office.
- 8. Unit to have 4-Ø51 mm vent holes as shown.
- 9. Oil interceptor supplied with 12 gauge galvanized baffles as shown.
- 10. Unit has a maximum 595 liter [0.595 m<sup>3</sup>] capacity.
- 11. Unit design to:
- Temp: 0°C.
- Oil S.G.: 0.85.
- Influent oil = 100 mg/l.
- Effluent oil <=15 mg/l.
- Max. flow rate: 3.2 l/sec.
- 12. Minimum rebar yield strength: 414 MPa.
- 13. Minimum concrete strength: 35 MPa.
- 14. PVC T required by design, suppled and installed by others in field.
- 15. All dimensions are in millimeters.