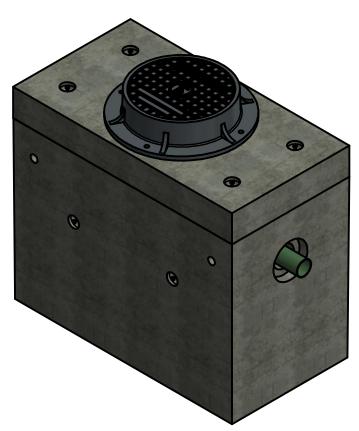

Isometric View

Coalesing Plate has not been shown for clarification in plan view and side views

Total of 4 Coalescing Media Units to be Supplied for this Order

Langley Concrete Group is a certified Q-Cast Plant, an American Concrete Pipe Association Third Party Certificationfor the manufacture of Pipe, Manhole, Box Culvert & Precast Items.