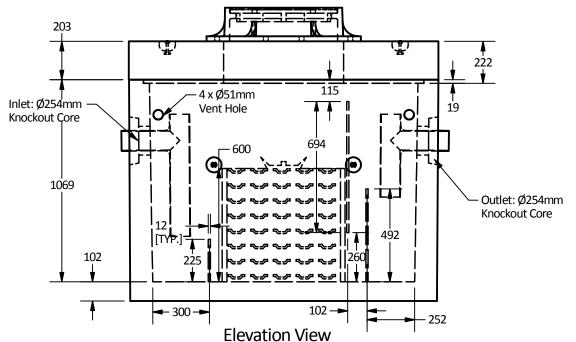

## Notes

- 1. Type I Reinforced concrete vault is built as shown.
- 2. Unit designed to withstand AASHTO HS20 / BCL-625 live loading.
- 3. Concrete vault designed for the following earth covers:
- Minimum: 0 m.
- Maximum: 2.5 m.
- 4.Unit risers available in heights:
- 305, 450 etc to 1050mm maximum.
- 5. Unit supplied with lifting inserts as required.
- 6. Unit supplied with opening for access as required.
- Office supplied with opening for access as required.
   Design can be modified for specific sites, please contact LCG sales office.
- 8. Unit to have 4-Ø51 mm vent holes as shown.
- 9. Oil interceptor supplied with 12 gauge galvanized baffles as shown.
- 10. Unit has a maximum 595 liter [0.595 m<sup>3</sup>] capacity.
- 11. Unit design to:
- Temp: 0°C.
- Oil S.G.: 0.85.
- Influent oil = 100 mg/l.
- Effluent oil <=15 mg/l.
- Max. flow rate: 5.3 l/sec.
- 12. Minimum rebar yield strength: 414 MPa.
- 13. Minimum concrete strength: 35 MPa.
- 14. PVC T required by design, suppled and installed by others in field.
- 15. All dimensions are in millimeters.

Isometric View

Coalesing Plate has not been shown for clarification in plan view and side views

Total of 4 Coalescing Media Units to be Supplied for this Order

Langley Concrete Group is a certified Q-Cast Plant, an American Concrete Pipe Association Third Party Certificationfor the manufacture of Pipe, Manhole, Box Culvert & Precast Items.