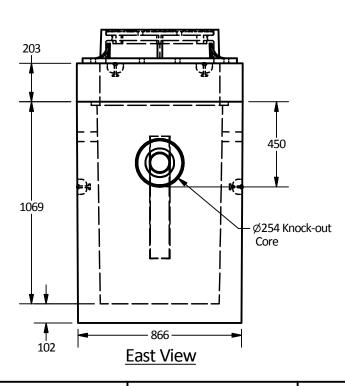

## Notes

- 1. Type I Reinforced concrete vault is built as shown.
- 2. Unit designed to withstand AASHTO HS20 / BCL-625 live loading.
- 3. Concrete vault designed for the following earth covers:
- Minimum: 0 m.
- Maximum: 2.5 m.
- 4.Unit risers available in heights:
- 305, 450 etc to 1050mm maximum.
- 5. Unit supplied with lifting inserts as required.
- 6. Unit supplied with opening for access as required.
- Office supplied with opening for access as required.
   Design can be modified for specific sites, please contact LCG sales office.
- 8. Unit to have 4-Ø51 mm vent holes as shown.
- 9. Oil interceptor supplied with 12 gauge galvanized baffles as shown.
- 10. Unit has a maximum 595 liter [0.595 m<sup>3</sup>] capacity.
- 11. Unit design to:
- Temp: 0°C.
- Oil S.G.: 0.85.
- Influent oil = 100 mg/l.
- Effluent oil <=15 mg/l.
- Max. flow rate: 5.3 l/sec.
- 12. Minimum rebar yield strength: 414 MPa.
- 13. Minimum concrete strength: 35 MPa.
- 14. PVC T required by design, suppled and installed by others in field.
- 15. All dimensions are in millimeters.

Type I Coalescing Plate Oil Interceptor 8mm Spacing

West View

DESCRIPTION:

| DRAWN BY:  | JOB NO.       |
|------------|---------------|
| SR         |               |
| CHK BY:    | DWG NO:       |
| KS         | TYPE I -COI-8 |
| DATE:      |               |
| Oct.02, 20 | 18            |
| SCALE:     |               |
| 1:20       |               |
| SIZE REV   |               |
| 11 x 17    | SHEET 1 OF 1  |
|            |               |