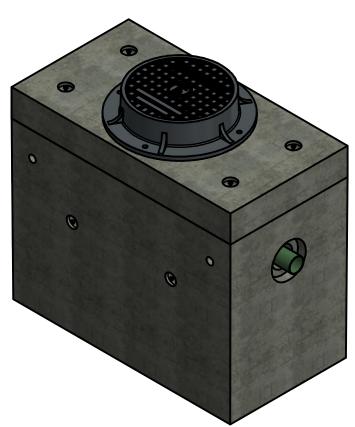

Isometric View

Coalesing Plate has not been shown for clarification in plan view and side views

Total of 4 Coalescing Media Units to be Supplied for this Order

Langley Concrete Group is a certified Q-Cast Plant, an American Concrete Pipe Association Third Party Certificationfor the manufacture of Pipe, Manhole, Box Culvert & Precast Items.