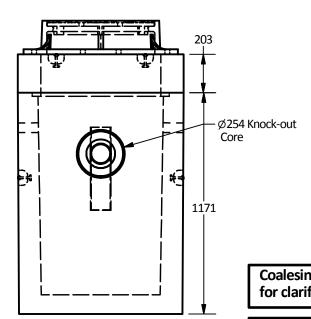

## Notes

- 1. Type I Reinforced concrete vault is built as shown.
- 2. Unit designed to withstand AASHTO HS20 / BCL-625 live loading.
- 3. Concrete vault designed for the following earth covers:
- Minimum: 0 m.
- Maximum: 2.5 m.
- 4.Unit risers available in heights:
- 305, 450 etc to 1050mm maximum.
- 5. Unit supplied with lifting inserts as required.
- 6. Unit supplied with opening for access as required.
- Office supplied with opening for access as required.
   Design can be modified for specific sites, please contact LCG sales office.
- 8. Unit to have 4-Ø51 mm vent holes as shown.
- 9. Oil interceptor supplied with 12 gauge galvanized baffles as shown.
- 10. Unit has a maximum 595 liter [0.595 m<sup>3</sup>] capacity.
- 11. Unit design to:
- Temp: 0°C.
- Oil S.G.: 0.85.
- Influent oil = 100 mg/l.
- Effluent oil <=15 mg/l.
- Max. flow rate: 5.3 l/sec.
- 12. Minimum rebar yield strength: 414 MPa.
- 13. Minimum concrete strength: 35 MPa.
- 14. PVC T required by design, suppled and installed by others in field.
- 15. All dimensions are in millimeters.

Isometric View

Coalesing Plate has not been shown for clarification in plan view and side views

Total of 4 Coalescing Media Units to be Supplied for this Order

Langley Concrete Group is a certified Q-Cast Plant, an American Concrete Pipe Association Third Party Certificationfor the manufacture of Pipe, Manhole, Box Culvert & Precast Items.