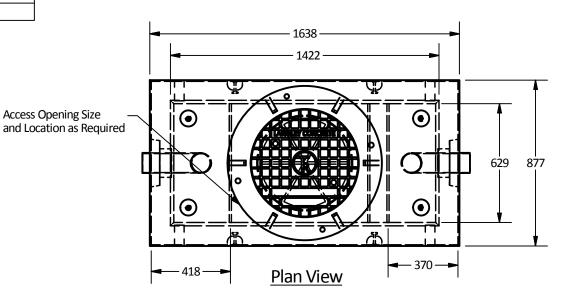

## Notes

- 1. Type I Reinforced concrete vault is built as shown.
- 2. Unit designed to withstand AASHTO HS20 / BCL-625 live loading.
- 3. Concrete vault designed for the following earth covers:
- Minimum: 0 m.
- Maximum: 2.5 m.
- 4.Unit risers available in heights:
- 305, 450 etc to 1050mm maximum.
- 5. Unit supplied with lifting inserts as required.
- 6. Unit supplied with opening for access as required.
- Office supplied with opening for access as required.
   Design can be modified for specific sites, please contact LCG sales office.
- 8. Unit to have 4-Ø51 mm vent holes as shown.
- 9. Oil interceptor supplied with 12 gauge galvanized baffles as shown.
- 10. Unit has a maximum 595 liter [0.595 m<sup>3</sup>] capacity.
- 11. Unit design to:
- Temp: 0°C.
- Oil S.G.: 0.85.
- Influent oil = 100 mg/l.
- Effluent oil <=15 mg/l.
- Max. flow rate: 5.3 l/sec.
- 12. Minimum rebar yield strength: 414 MPa.
- 13. Minimum concrete strength: 35 MPa.
- 14. PVC T required by design, suppled and installed by others in field.
- 15. All dimensions are in millimeters.

Isometric View

Coalesing Plate has not been shown for clarification in plan view and side views

Total of 4 Coalescing Media Units to be Supplied for this Order

Langley Concrete Group is a certified Q-Cast Plant, an American Concrete Pipe Association Third Party Certificationfor the manufacture of Pipe, Manhole, Box Culvert & Precast Items.