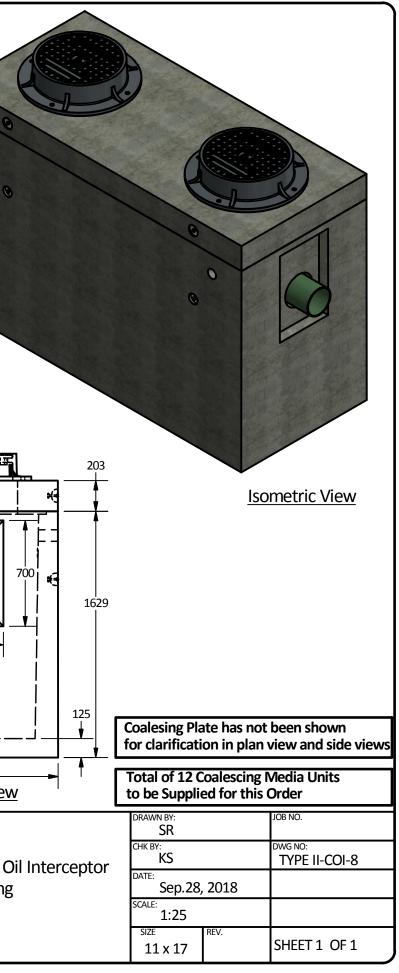

| PART LIST                                                                                                                                                                                                                                                                                                                                                                                                                                                                                                                                                                                                                                                                                                                                                                                                                                                                                                                                                                                                                                                                                                                        | -                                                                                                                                                 |                                                                                                       |                                                                                |                                                                                                                                                                                      |                                                 |
|----------------------------------------------------------------------------------------------------------------------------------------------------------------------------------------------------------------------------------------------------------------------------------------------------------------------------------------------------------------------------------------------------------------------------------------------------------------------------------------------------------------------------------------------------------------------------------------------------------------------------------------------------------------------------------------------------------------------------------------------------------------------------------------------------------------------------------------------------------------------------------------------------------------------------------------------------------------------------------------------------------------------------------------------------------------------------------------------------------------------------------|---------------------------------------------------------------------------------------------------------------------------------------------------|-------------------------------------------------------------------------------------------------------|--------------------------------------------------------------------------------|--------------------------------------------------------------------------------------------------------------------------------------------------------------------------------------|-------------------------------------------------|
| ITEM QTY PART NUME                                                                                                                                                                                                                                                                                                                                                                                                                                                                                                                                                                                                                                                                                                                                                                                                                                                                                                                                                                                                                                                                                                               |                                                                                                                                                   | IGHT                                                                                                  | 2638                                                                           |                                                                                                                                                                                      |                                                 |
| 1 1 Type II Vault                                                                                                                                                                                                                                                                                                                                                                                                                                                                                                                                                                                                                                                                                                                                                                                                                                                                                                                                                                                                                                                                                                                | 4,520 kg                                                                                                                                          |                                                                                                       |                                                                                |                                                                                                                                                                                      |                                                 |
| 2 1 Type II Lid                                                                                                                                                                                                                                                                                                                                                                                                                                                                                                                                                                                                                                                                                                                                                                                                                                                                                                                                                                                                                                                                                                                  | 1,450 kg                                                                                                                                          | <u>,</u>                                                                                              | 2335                                                                           |                                                                                                                                                                                      |                                                 |
| Notes:<br>1. Type II Oil interceptor manufactured to meet<br>2. Lid designed to withstand AASHTO HS20 / BC<br>3. Concrete vault designed for the following ear<br>Minimum: 0 m.<br>Maximum: 2.5 m.<br>4. Unit supplied with 700mm x 450mm square k<br>5. Unit supplied with 700mm x 450mm square k<br>5. Unit supplied with opening for access as required.<br>6. Lid supplied with opening for access as required.<br>6. Lid supplied with opening for access as required.<br>6. Lid supplied with opening for access as required.<br>7. Unit supplied w/ 4-Ø76 mm vent holes as sho<br>8. Oil interceptor c/w 12mm gauge galvanized k<br>9. Unit has a maximum 2,000 liter [2.0 m <sup>3</sup> ] capa<br>10. Unit design to:<br>Temp::0°C.<br>0 Oil S.G.: 0.85.<br>Influent oil = 100 mg/l.<br>Effluent oil <= 15 mg/l.<br>Max. flow: 16.4 l/sec.<br>11. Unit risers available in heights:<br>305, 450 etc to 1500mm maximum.<br>12. Design can be modified for specific sites, ple<br>13. Minimum rebar yield strength: 35 MPa.<br>14. Minimum concrete strength: 35 MPa.<br>15. PVC T required by design, supplied and insta | CL-625 live loading.<br>rth covers:<br>mockout for inlet/outlet a<br>red.<br>own.<br>paffles as shown.<br>acity.                                  | s shown.                                                                                              | Plan View                                                                      |                                                                                                                                                                                      | Access Opening Size<br>and Location as Required |
| 16. All dimensions are in millimeters.                                                                                                                                                                                                                                                                                                                                                                                                                                                                                                                                                                                                                                                                                                                                                                                                                                                                                                                                                                                                                                                                                           | alled by others in field.                                                                                                                         |                                                                                                       | - − 4 x Ø76mm Vent Holes                                                       |                                                                                                                                                                                      |                                                 |
|                                                                                                                                                                                                                                                                                                                                                                                                                                                                                                                                                                                                                                                                                                                                                                                                                                                                                                                                                                                                                                                                                                                                  |                                                                                                                                                   | _                                                                                                     |                                                                                |                                                                                                                                                                                      |                                                 |
|                                                                                                                                                                                                                                                                                                                                                                                                                                                                                                                                                                                                                                                                                                                                                                                                                                                                                                                                                                                                                                                                                                                                  |                                                                                                                                                   |                                                                                                       |                                                                                |                                                                                                                                                                                      |                                                 |
|                                                                                                                                                                                                                                                                                                                                                                                                                                                                                                                                                                                                                                                                                                                                                                                                                                                                                                                                                                                                                                                                                                                                  | →                                                                                                                                                 | 1504<br>12 [TYP.]                                                                                     |                                                                                |                                                                                                                                                                                      | 02<br>Knockout                                  |
| 1173 - 1173 - <u>East Vie</u>                                                                                                                                                                                                                                                                                                                                                                                                                                                                                                                                                                                                                                                                                                                                                                                                                                                                                                                                                                                                                                                                                                    | ew                                                                                                                                                | 545                                                                                                   | Elevation View                                                                 |                                                                                                                                                                                      |                                                 |
| Q-Cast Plant, an American Concrete Pipe                                                                                                                                                                                                                                                                                                                                                                                                                                                                                                                                                                                                                                                                                                                                                                                                                                                                                                                                                                                                                                                                                          | ality Assurance of products<br>nufactured by The Langley<br>rete Group has been verified<br>y the following third party<br>certification programs | All Dimensions are in<br>Millimeters.<br>Unless otherwise Stated<br>Projection Method:<br>THIRD ANGLE | CONCRETE<br>GROUP<br>www.langleyconcretegroup.com                              | This drawing is the property of the<br>Langley Concrete Group of Companies<br>All information contained herein<br>is confidential and may not<br>be used in whole or in part without | • Type II Coalescing Plate Oi<br>8mm Spacing    |
| CAST                                                                                                                                                                                                                                                                                                                                                                                                                                                                                                                                                                                                                                                                                                                                                                                                                                                                                                                                                                                                                                                                                                                             |                                                                                                                                                   |                                                                                                       | LANGLEY (604) 533-1656<br>VICTORIA (250) 478-9581<br>CHILLIWACK 1-800 667-9600 | written permission from the owner                                                                                                                                                    |                                                 |