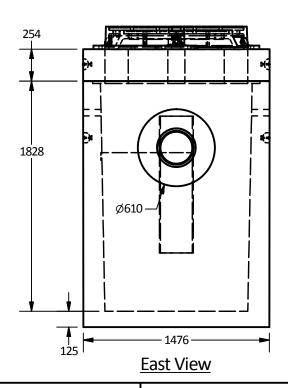

- 1. Type III Oil interceptor manufactured to meet AASHTO HS20/BCL-625 live loading.
- 2. Unit designed to withstand AASHTO HS20 / BCL-625 live loading.
- 3. Concrete vault designed for the following earth covers:
- Minimum: 0 m.
- Maximum: 2.5 m.
- 4. Unit supplied with Ø610mm knockout cores for inlet/outlet as shown.
- 5. Unit supplied with lifting inserts as required.
- 6. Unit risers available in heights:
- 305, 450 etc tp 1800mm maximum.
- 7. Design can be modified for specific sites, please contact LCG sales office.
- 8. Unit to have 4-Ø51 mm vent holes as shown.
- 9. Unit supplied with galvanized baffles as shown.
- 10. Unit has a maximum 3,000 liter [3.0 m<sup>3</sup>] capacity.
- 11. Unit design to:
- Temp.: 0°C.
- Oil S.G.: 0.85
- Influent oil = 100 mg/l. Effluent oil <=15 mg/l.
- Max. flow: 13.5 l/sec.
- 12. Minimum rebar yield strength: 414 MPa.
- 13. Minimum concrete strength: 35 MPa.
- 14. PVC T required by design, supplied and installed by others in field.
- 15. All dimensions are in millimeters.