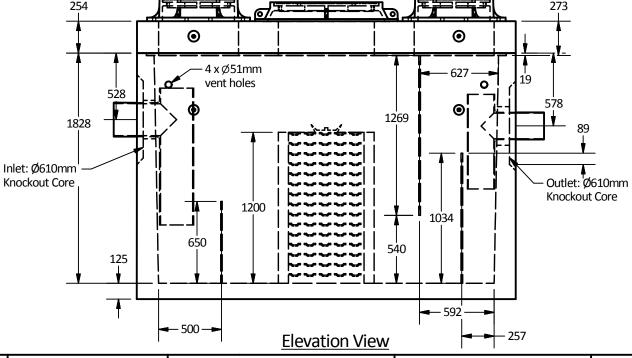

- 1. Type III Oil interceptor manufactured to meet AASHTO HS20/BCL-625 live loading.
- 2. Unit designed to withstand AASHTO HS20 / BCL-625 live loading.
- 3. Concrete vault designed for the following earth covers:
- Minimum: 0 m.
- Maximum: 2.5 m.
- 4. Unit supplied with Ø610mm knockout cores for inlet/outlet as shown.
- 5. Unit supplied with lifting inserts as required.
- 6. Unit risers available in heights:
- 305, 450 etc tp 1800mm maximum.
- 7. Design can be modified for specific sites, please contact LCG sales office.
- 8. Unit to have 4-Ø51 mm vent holes as shown.
- 9. Unit supplied with galvanized baffles as shown.
- 10. Unit has a maximum 3,000 liter [3.0 m<sup>3</sup>] capacity.
- 11. Unit design to:
- Temp.: 0°C.
- Oil S.G.: 0.85
- Influent oil = 100 mg/l. Effluent oil <=15 mg/l.
- Max. flow: 13.5 l/sec.
- 12. Minimum rebar yield strength: 414 MPa.
- 13. Minimum concrete strength: 35 MPa.
- 14. PVC T required by design, supplied and installed by others in field.
- 15. All dimensions are in millimeters.