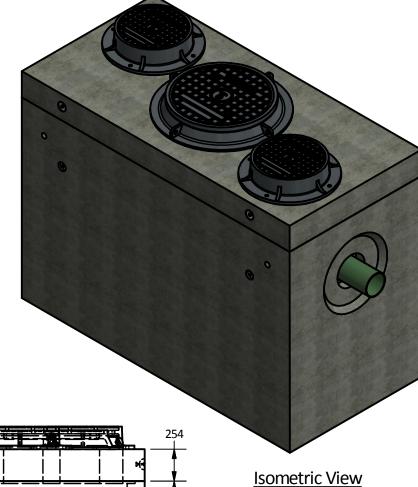

- 1. Type III Oil interceptor manufactured to meet AASHTO HS20/BCL-625 live loading.
- 2. Unit designed to withstand AASHTO HS20 / BCL-625 live loading.
- 3. Concrete vault designed for the following earth covers:
- Minimum: 0 m.
- Maximum: 2.5 m.
- 4. Unit supplied with Ø610mm knockout cores for inlet/outlet as shown.
- 5. Unit supplied with lifting inserts as required.
- 6. Unit risers available in heights:
- 305, 450 etc tp 1800mm maximum.
- 7. Design can be modified for specific sites, please contact LCG sales office.
- 8. Unit to have 4-Ø51 mm vent holes as shown.
- 9. Unit supplied with galvanized baffles as shown.
- 10. Unit has a maximum 3,000 liter [3.0 m<sup>3</sup>] capacity.
- 11. Unit design to:
- Temp.: 0°C.
- Oil S.G.: 0.85
- Influent oil = 100 mg/l. Effluent oil <=15 mg/l.
- Max. flow: 13.5 l/sec.
- 12. Minimum rebar yield strength: 414 MPa.
- 13. Minimum concrete strength: 35 MPa.
- 14. PVC T required by design, supplied and installed by others in field.
- 15. All dimensions are in millimeters.