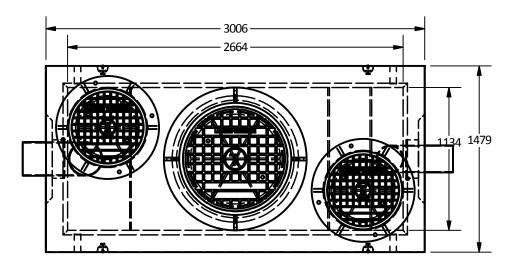

Plan View

Coalesing Plate has not been shown for clarification in plan view and side views

**Total of 16 Coalescing Media Units** to be Supplied for this Order

Langley Concrete Group is a certified Q-Cast Plant, an American Concrete Pipe Association Third Party Certificationfor the manufacture of Pipe, Manhole, Box Culvert & Precast Items.

- 1. Type III Oil interceptor manufactured to meet AASHTO HS20/BCL-625 live loading.
- 2. Unit designed to withstand AASHTO HS20 / BCL-625 live loading.
- 3. Concrete vault designed for the following earth covers:
- Minimum: 0 m.
- Maximum: 2.5 m.
- 4. Unit supplied with Ø610mm knockout cores for inlet/outlet as shown.
- 5. Unit supplied with lifting inserts as required.
- 6. Unit risers available in heights:
- 305, 450 etc tp 1800mm maximum.
- 7. Design can be modified for specific sites, please contact LCG sales office.
- 8. Unit to have 4-Ø51 mm vent holes as shown.
- 9. Unit supplied with galvanized baffles as shown.
- 10. Unit has a maximum 3,000 liter [3.0 m<sup>3</sup>] capacity.
- 11. Unit design to:
- Temp.: 0°C.
- Oil S.G.: 0.85
- Influent oil = 100 mg/l. Effluent oil <=15 mg/l.
- Max. flow: 13.5 l/sec.
- 12. Minimum rebar yield strength: 414 MPa.
- 13. Minimum concrete strength: 35 MPa.
- 14. PVC T required by design, supplied and installed by others in field.
- 15. All dimensions are in millimeters.