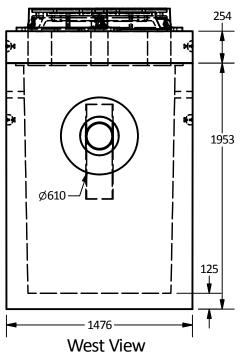

- 1. Type III Oil interceptor manufactured to meet AASHTO HS20/BCL-625 live loading.
- 2. Unit designed to withstand AASHTO HS20 / BCL-625 live loading.
- 3. Concrete vault designed for the following earth covers:
- Minimum: 0 m.
- Maximum: 2.5 m.
- 4. Unit supplied with Ø610mm knockout cores for inlet/outlet as shown.
- 5. Unit supplied with lifting inserts as required.
- 6. Unit risers available in heights:
- 305, 450 etc tp 1800mm maximum.
- 7. Design can be modified for specific sites, please contact LCG sales office.
- 8. Unit to have 4-Ø51 mm vent holes as shown.
- 9. Unit supplied with galvanized baffles as shown.
- 10. Unit has a maximum 3,000 liter [3.0 m<sup>3</sup>] capacity.
- 11. Unit design to:
- Temp.: 0°C.
- Oil S.G.: 0.85
- Influent oil = 100 mg/l. Effluent oil <=15 mg/l.
- Max. flow: 13.5 l/sec.
- 12. Minimum rebar yield strength: 414 MPa.
- 13. Minimum concrete strength: 35 MPa.
- 14. PVC T required by design, supplied and installed by others in field.
- 15. All dimensions are in millimeters.

Type III Coalescing Plate Oil Interceptor

16mm Spacing

SR KS TYPE III-COI-16 Sep.27, 2018 SCALE: 1:30 SHEET 1 OF 1

11 x 17

DESCRIPTION: