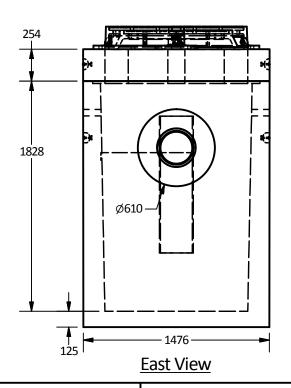

## Note

- 1. Type III Oil interceptor manufactured to meet AASHTO HS20/BCL-625 live loading.
- 2. Lid designed to withstand AASHTO HS20 / BCL-625 live loading.
- 3. Concrete vault designed for the following earth covers:
- Minimum: 0 m.
- Maximum: 2.5 m.
- 4. Unit supplied with Ø610mm knockout cores for inlet/outlet as shown.
- 5. Unit supplied with lifting inserts as required.
- 6.Unit risers available in heights:
- 305, 450 etc tp 1800mm maximum.
- 7. Design can be modified for specific sites, please contact LCG sales office.
- 8. Unit to have 4-Ø51 mm vent holes as shown.
- 9. Unit supplied with galvanized baffles as shown.
- 10. Unit has a maximum 3,000 liter [3.0 m<sup>3</sup>] capacity.
- 11. Unit design to:
- Temp.: 0°C.
- Oil S.G.: 0.85
- Influent oil = 100 mg/l.
- Effluent oil <=15 mg/l.
- Max. flow: 22 l/sec.
- 12. Minimum rebar yield strength: 414 MPa.
- 13. Minimum concrete strength: 35 MPa.
- 14. PVC T required by design, supplied and installed by others in field.
- 15. All dimensions are in millimeters.