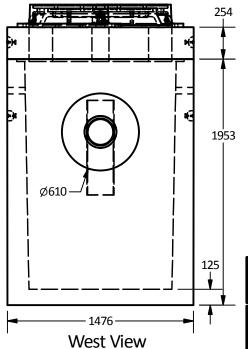

## Note

- 1. Type III Oil interceptor manufactured to meet AASHTO HS20/BCL-625 live loading.
- 2. Lid designed to withstand AASHTO HS20 / BCL-625 live loading.
- 3. Concrete vault designed for the following earth covers:
- Minimum: 0 m.
- Maximum: 2.5 m.
- 4. Unit supplied with Ø610mm knockout cores for inlet/outlet as shown.
- 5. Unit supplied with lifting inserts as required.
- 6.Unit risers available in heights:
- 305, 450 etc tp 1800mm maximum.
- 7. Design can be modified for specific sites, please contact LCG sales office.
- 8. Unit to have 4-Ø51 mm vent holes as shown.
- 9. Unit supplied with galvanized baffles as shown.
- 10. Unit has a maximum 3,000 liter [3.0 m<sup>3</sup>] capacity.
- 11. Unit design to:
- Temp.: 0°C.
- Oil S.G.: 0.85
- Influent oil = 100 mg/l.
- Effluent oil <=15 mg/l.
- Max. flow: 22 l/sec.
- 12. Minimum rebar yield strength: 414 MPa.
- 13. Minimum concrete strength: 35 MPa.
- 14. PVC T required by design, supplied and installed by others in field.
- 15. All dimensions are in millimeters.

Quality Assurance of products manufactured by The Langley Concrete Group has been verified by the following third party certification programs

All Dimensions are in Millimeters. Unless otherwise Stated