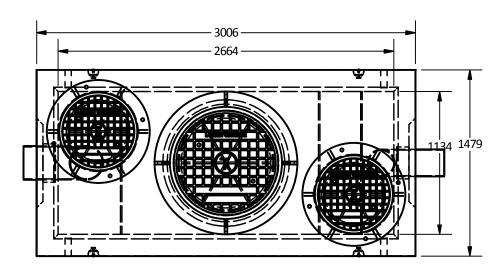

Plan View

Coalesing Plate has not been shown for clarification in plan view and side views

Total of 16 Coalescing Media Units to be Supplied for this Order

Langley Concrete Group is a certified Q-Cast Plant, an American Concrete Pipe Association Third Party Certificationfor the manufacture of Pipe, Manhole, Box Culvert & Precast Items.

## Note

- 1. Type III Oil interceptor manufactured to meet AASHTO HS20/BCL-625 live loading.
- 2. Lid designed to withstand AASHTO HS20 / BCL-625 live loading.
- 3. Concrete vault designed for the following earth covers:
- Minimum: 0 m.
- Maximum: 2.5 m.
- 4. Unit supplied with Ø610mm knockout cores for inlet/outlet as shown.
- 5. Unit supplied with lifting inserts as required.
- 6.Unit risers available in heights:
- 305, 450 etc tp 1800mm maximum.
- 7. Design can be modified for specific sites, please contact LCG sales office.
- 8. Unit to have 4-Ø51 mm vent holes as shown.
- 9. Unit supplied with galvanized baffles as shown.
- 10. Unit has a maximum 3,000 liter [3.0 m<sup>3</sup>] capacity.
- 11. Unit design to:
- Temp.: 0°C.
- Oil S.G.: 0.85
- Influent oil = 100 mg/l.
- Effluent oil <=15 mg/l.
- Max. flow: 22 l/sec.
- 12. Minimum rebar yield strength: 414 MPa.
- 13. Minimum concrete strength: 35 MPa.
- 14. PVC T required by design, supplied and installed by others in field.
- 15. All dimensions are in millimeters.