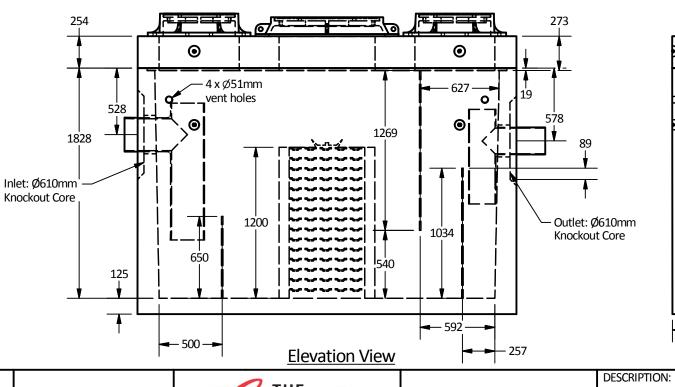

## Note

- 1. Type III Oil interceptor manufactured to meet AASHTO HS20/BCL-625 live loading.
- 2. Lid designed to withstand AASHTO HS20 / BCL-625 live loading.
- 3. Concrete vault designed for the following earth covers:
- Minimum: 0 m.
- Maximum: 2.5 m.
- 4. Unit supplied with Ø610mm knockout cores for inlet/outlet as shown.
- 5. Unit supplied with lifting inserts as required.
- 6.Unit risers available in heights:
- 305, 450 etc tp 1800mm maximum.
- 7. Design can be modified for specific sites, please contact LCG sales office.
- 8. Unit to have 4-Ø51 mm vent holes as shown.
- 9. Unit supplied with galvanized baffles as shown.
- 10. Unit has a maximum 3,000 liter [3.0 m<sup>3</sup>] capacity.
- 11. Unit design to:
- Temp.: 0°C.
- Oil S.G.: 0.85
- Influent oil = 100 mg/l.
- Effluent oil <=15 mg/l.
- Max. flow: 22 l/sec.
- 12. Minimum rebar yield strength: 414 MPa.
- 13. Minimum concrete strength: 35 MPa.
- 14. PVC T required by design, supplied and installed by others in field.
- 15. All dimensions are in millimeters.