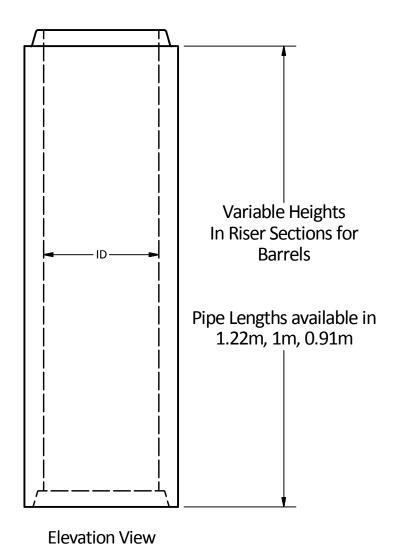

## Notes:

- 1. Tongue & Groove pipe is manufactured to the ASTM C 14, C76 & CSA A257.1&2 specifications.
- 2. Tongue and Groove products are used for culverts and for vertical barrel applications.
- 3. Ø200, Ø250 & Ø300 mm not available in reinforced.
- 4. All dimensions are in millimeters.