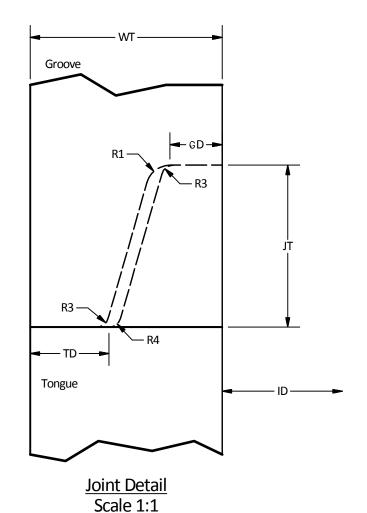

| Tongue & Groove Pipe Dimensions |                         |                             |                           |                          |                          |                  |
|---------------------------------|-------------------------|-----------------------------|---------------------------|--------------------------|--------------------------|------------------|
| Nominal Pipe<br>Diameter        | Actual Pipe<br>Diameter | "WT" Wall<br>Thickness [mm] | "JT" Joint<br>Length [mm] | "GD" Groove<br>Dim. [mm] | "TD" Tongue<br>Dim. [mm] | Weight<br>[kg/m] |
| 200                             | 203                     | 38                          | 35                        | 13                       | 11                       | 70               |
| 250                             | 254                     | 44                          | 40                        | 17                       | 13                       | 102              |
| 300                             | 304                     | 50                          | 43                        | 20                       | 17                       | 137              |
| 450                             | 457                     | 64                          | 54                        | 24                       | 21                       | 250              |
| 600                             | 609                     | 76                          | 57                        | 32                       | 25                       | 395              |
| 750                             | 762                     | 76                          | 51                        | 33                       | 25                       | 482              |

Tongue & Groove Joint Detail

DESCRIPTION: