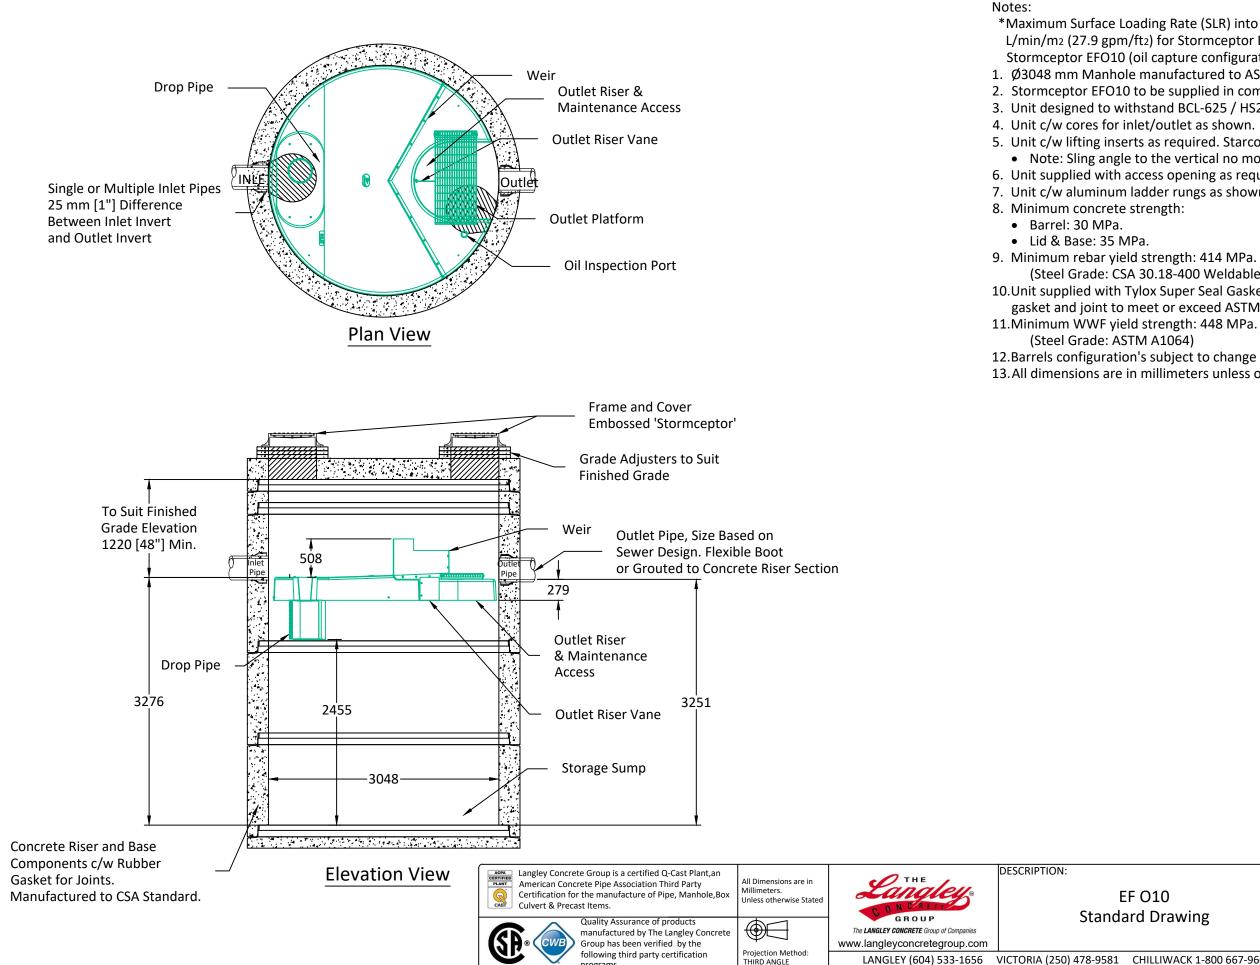

rograms

\*Maximum Surface Loading Rate (SLR) into lower chamber through drop pipe is 1135 L/min/m<sub>2</sub> (27.9 gpm/ft<sub>2</sub>) for Stormceptor EF10 and 535 l/min/m<sub>2</sub> (13.1 gpm/ft<sub>2</sub>) for Stormceptor EFO10 (oil capture configuration).

- 1. Ø3048 mm Manhole manufactured to ASTM C 478 & CSA A257.4 Specifications. 2. Stormceptor EFO10 to be supplied in components as shown.
- 3. Unit designed to withstand BCL-625 / HS20 live loading.
- 5. Unit c/w lifting inserts as required. Starcon style min. 10T/220mm to be used. • Note: Sling angle to the vertical no more than 15°.
- 6. Unit supplied with access opening as required.
- 7. Unit c/w aluminum ladder rungs as shown. Ladder rungs to be 305mm c/c TYP.

- (Steel Grade: CSA 30.18-400 Weldable)
- 10.Unit supplied with Tylox Super Seal Gasket System for water and soil/silt tight gasket and joint to meet or exceed ASTM C443, ASTM C1619 and CSA A-257.3.
- 12.Barrels configuration's subject to change based on availability.
- 13. All dimensions are in millimeters unless otherwise specified.