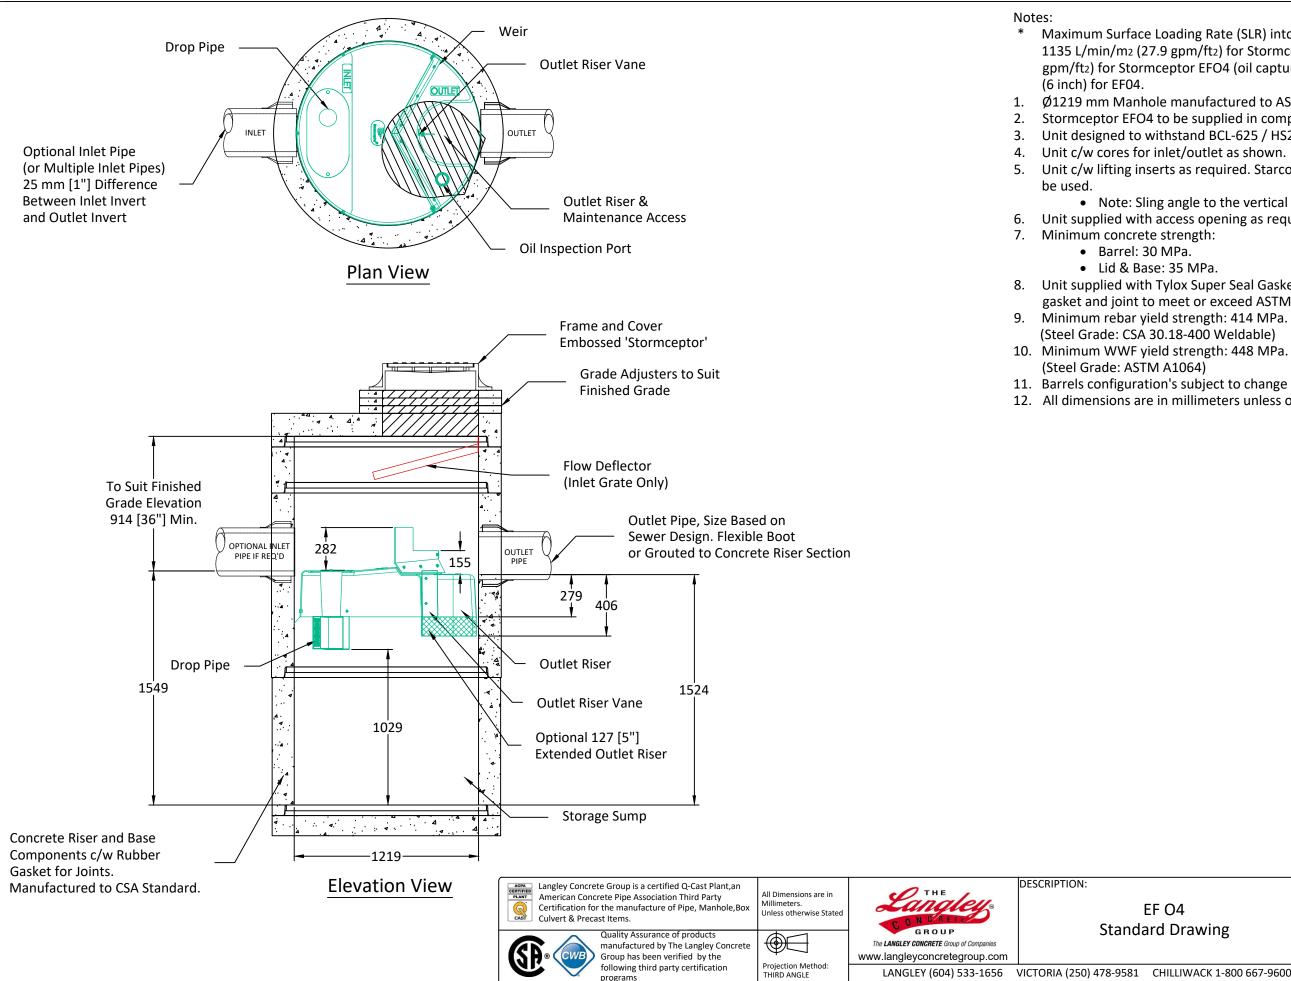

Maximum Surface Loading Rate (SLR) into lower chamber through drop pipe is 1135 L/min/m<sub>2</sub> (27.9 gpm/ft<sub>2</sub>) for Stormceptor EF4 and 535 L/min/m<sub>2</sub> (13.1 gpm/ft<sub>2</sub>) for Stormceptor EFO4 (oil capture configuration). Weir height is 150 mm

1. Ø1219 mm Manhole manufactured to ASTM C 478 & CSA A257.4 Specifications. Stormceptor EFO4 to be supplied in components as shown.

Unit designed to withstand BCL-625 / HS20 live loading.

Unit c/w lifting inserts as required. Starcon style min. 5T/65mm lifting inserts to

• Note: Sling angle to the vertical no more than 15°.

6. Unit supplied with access opening as required.

8. Unit supplied with Tylox Super Seal Gasket System for water and soil/silt tight gasket and joint to meet or exceed ASTM C443, ASTM C1619 and CSA A257.3.

11. Barrels configuration's subject to change based on availability.

12. All dimensions are in millimeters unless otherwise specified.

| F O4<br>rd Drawing        | DRAWN BY: SR                                                                                                                                                                                                            | JOB NO.: ####-##                                    |
|---------------------------|-------------------------------------------------------------------------------------------------------------------------------------------------------------------------------------------------------------------------|-----------------------------------------------------|
|                           | CHK BY: KS                                                                                                                                                                                                              | DWG NO: EFO4                                        |
|                           | DATE: Dec 21, 2021                                                                                                                                                                                                      | ST NO.: ####-##                                     |
|                           | SCALE: 1:25                                                                                                                                                                                                             | MU NO.: ####-##                                     |
|                           | This drawing is the property of the Langley<br>Concrete Group of Companies.<br>All information contained herein is confidential<br>and may not be used in whole or in part without<br>written permission from the owner | LCG Products are held to the                        |
| CHILLIWACK 1-800 667-9600 |                                                                                                                                                                                                                         | governing ASTM, and CSA specification & tolerances. |
|                           |                                                                                                                                                                                                                         |                                                     |