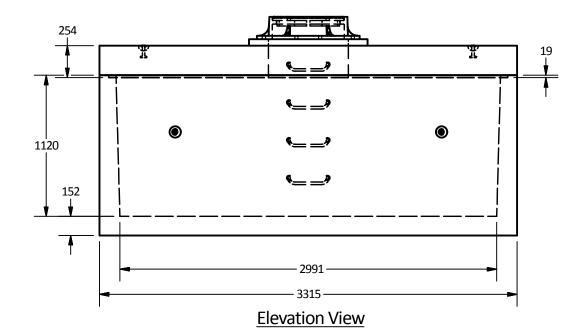

## Notes:

- 1. 3151 Reinforced concrete vault is built as shown.
- 2. Unit designed to withstand AASHTO HS20 / BCL-625 live loading.
- 3. Concrete vault designed for the following earth covers:
- Minimum: 0 m.
- Maximum: 2.5 m.
- 4. Lid supplied with opening for access as required.
- 5. Unit supplied with knock-out cores for inlet/outlet as required.
- 6. Unit supplied with ladder rungs as required.
- 7. Unit supplied with lifting insert as required.
- 8. Minimum rebar yield strength: 414 MPa. 9. Minimum concrete strength: 35 MPa.
- 10. Vault interior can be supplied with white paint for improved visibility/cleanliness and damproofed exterior using CS-55 or approved equivalent.
- 11. All dimensions are in millimeters.

Plan View

**East View** 

Langley Concrete Group is a certified Q-Cast Plant, an American Concrete Pipe Association Third Party Certification for the manufacture of Pipe, Manhole, Box Culvert & Precast Items.