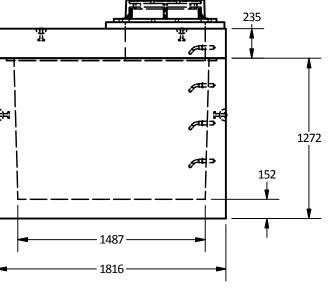

## Notes:

- 1. 3151 Reinforced concrete vault is built as shown.
- 2. Unit designed to withstand AASHTO HS20 / BCL-625 live loading.
- 3. Concrete vault designed for the following earth covers:
- Minimum: 0 m.
- Maximum: 2.5 m.
- 4. Lid supplied with opening for access as required.
- 5. Unit supplied with knock-out cores for inlet/outlet as required.
- 6. Unit supplied with ladder rungs as required.
- 7. Unit supplied with lifting insert as required.
- 8. Minimum rebar yield strength: 414 MPa. 9. Minimum concrete strength: 35 MPa.
- 10. Vault interior can be supplied with white paint for improved visibility/cleanliness and damproofed exterior using CS-55 or approved equivalent.
- 11. All dimensions are in millimeters.

Plan View

**East View** 

Langley Concrete Group is a certified Q-Cast Plant, an American Concrete Pipe Association Third Party Certification for the manufacture of Pipe, Manhole, Box Culvert & Precast Items.

Vault 3151

DESCRIPTION:

| DRAWN BY:<br>SR |        | JOB NO.      |  |
|-----------------|--------|--------------|--|
| СНК ВУ:         |        | DWG NO:      |  |
| KS              |        | 3151-V       |  |
| DATE: Aug.16    | , 2018 |              |  |
| SCALE:<br>1:30  |        |              |  |
| SIZE 11 x 17    | REV.   | SHEET 1 OF 1 |  |