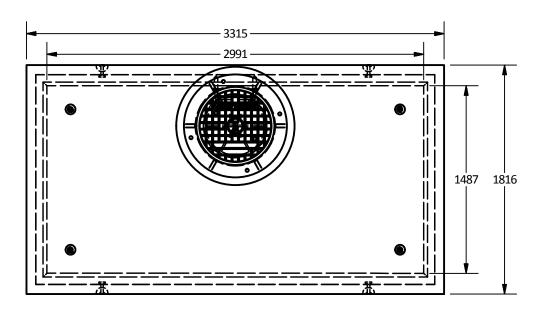

## Notes:

- 1. 3151 Reinforced concrete vault is built as shown.
- 2. Unit designed to withstand AASHTO HS20 / BCL-625 live loading.
- 3. Concrete vault designed for the following earth covers:
- Minimum: 0 m.
- Maximum: 2.5 m.
- 4. Lid supplied with opening for access as required.
- 5. Unit supplied with knock-out cores for inlet/outlet as required.
- 6. Unit supplied with ladder rungs as required.
- 7. Unit supplied with lifting insert as required.
- 8. Minimum rebar yield strength: 414 MPa. 9. Minimum concrete strength: 35 MPa.
- 10. Vault interior can be supplied with white paint for improved visibility/cleanliness and damproofed exterior using CS-55 or approved equivalent.
- 11. All dimensions are in millimeters.

Plan View

**East View** 

Langley Concrete Group is a certified Q-Cast Plant, an American Concrete Pipe Association Third Party Certification for the manufacture of Pipe, Manhole, Box Culvert & Precast Items.