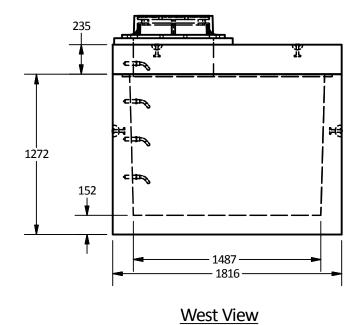

## Notes:

- 1. 3151 Reinforced concrete vault is built as shown.
- 2. Unit designed to withstand AASHTO HS20 / BCL-625 live loading.
- 3. Concrete vault designed for the following earth covers:
- Minimum: 0 m.
- Maximum: 2.5 m.
- 4. Lid supplied with opening for access as required.
- 5. Unit supplied with knock-out cores for inlet/outlet as required.
- 6. Unit supplied with ladder rungs as required.
- 7. Unit supplied with lifting insert as required.
- 8. Minimum rebar yield strength: 414 MPa. 9. Minimum concrete strength: 35 MPa.
- 10. Vault interior can be supplied with white paint for improved visibility/cleanliness and damproofed exterior using CS-55 or approved equivalent.
- 11. All dimensions are in millimeters.

Plan View

**East View** 

Langley Concrete Group is a certified Q-Cast Plant, an American Concrete Pipe Association Third Party Certification for the manufacture of Pipe, Manhole, Box Culvert & Precast Items.