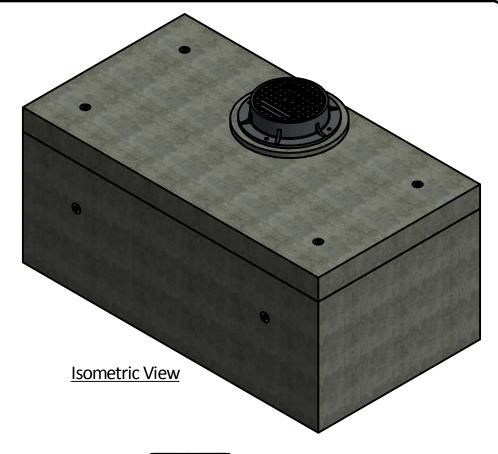

Plan View

**East View** 

Langley Concrete Group is a certified Q-Cast Plant, an American Concrete Pipe Association Third Party Certification for the manufacture of Pipe, Manhole, Box Culvert & Precast Items.