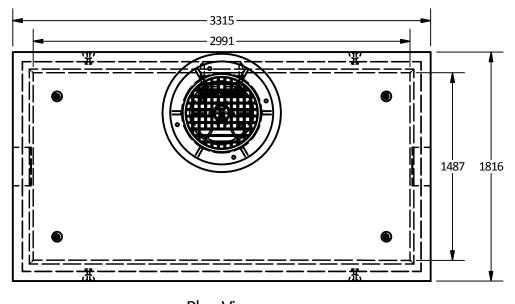

g. |  |
| 2         | 1   | 3151.5 Vault - Lid            | 3,520 kg. |  |

## Notes:

- 1. 3151.5 Reinforced concrete vault is built as shown.
- 2. Unit designed to withstand AASHTO HS20 / BCL-625 live loading.
- 3. Concrete vault designed for the following earth covers:
- Minimum: 0 m.
- Maximum: 2.5 m.
- 4. Lid supplied with opening for access as required.
- 5. Unit supplied with cores for inlet/outlet as required.
- 6. Unit supplied with ladder rungs as required.
- 7. Unit supplied with lifting insert as required.
- 8. Minimum rebar yield strength: 414 MPa.
  9. Minimum concrete strength: 35 MPa.
- 10. Vault interior can be supplied with white paint for improved
- visibility/cleanliness and damproofed exterior using CS-55 or approved equivalent. 11. All dimensions are in millimeters.



Plan View



## Isometric Vi



| <u>/iew</u> | •               |        | 0                   |
|-------------|-----------------|--------|---------------------|
|             |                 |        |                     |
|             |                 |        |                     |
|             | 1717            |        |                     |
| ØPipe       |                 |        |                     |
|             |                 |        |                     |
| <b>_</b> _  | <u> </u>        |        |                     |
| <u> </u>    |                 |        |                     |
| -           | DRAWN BY:       |        | JOB NO.             |
|             | снк ву:<br>KS   |        | DWG NO:<br>3151.5-V |
|             | DATE:<br>Aug.16 | , 2018 |