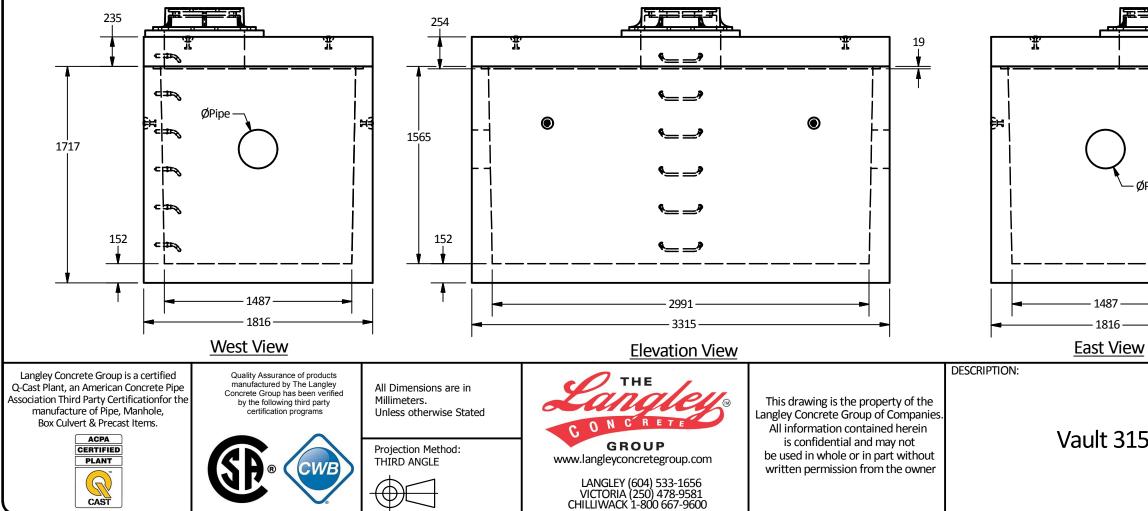

## Isometric Vi

| <u>/iew</u> | •               |        | 0                   |
|-------------|-----------------|--------|---------------------|
|             |                 |        |                     |
|             |                 |        |                     |
|             | 1717            |        |                     |
| ØPipe       |                 |        |                     |
|             |                 |        |                     |
| <b>_</b> _  | <u> </u>        |        |                     |
| <u> </u>    |                 |        |                     |
| -           | DRAWN BY:       |        | JOB NO.             |
|             | снк ву:<br>KS   |        | DWG NO:<br>3151.5-V |
|             | DATE:<br>Aug.16 | , 2018 |                     |
| 51.5        | SCALE:<br>1:30  | ,      |                     |
|             | size<br>11 x 17 | REV.   | SHEET 1 OF 1        |
|             |                 |        |                     |