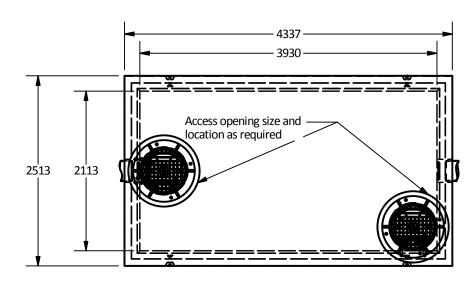

## Notes:

- 1. 4212.5 Reinforced concrete vault is built as shown.
- 2. Unit designed to withstand AASHTO HS20 / BCL-625 live loading.
- 3. Concrete vault designed for the following earth covers:
- Minimum: 0 m.
- Maximum: 2.5 m.
- 4. Unit supplied with rough cores for Inlet/Outlet as required.
- 5. Unit supplied with opening for access as required.
- 6. Unit supplied with ladder rungs as required.7. Unit supplied with lifting insert as required.
- 8. Minimum rebar yield strength: 414 MPa.
- 9. Minimum concrete strength: 35 MPa.
- 10. Vault interior can be supplied with white paint for improved visibility/cleanliness and damproofed exterior using CS-55 or approved equivalent.
- 11. All dimensions are in millimeters.

Plan View

1514 1815 2513 -

**West View** 

**East View** 

Quality Assurance of products manufactured by The Langley Concrete Group has been verified

All Dimensions are in Millimeters. by the following third party certification programs Unless otherwise Stated