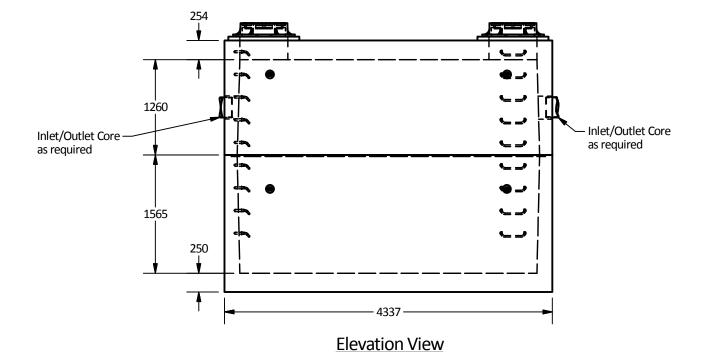

## Notes:

- 1. 4212.5 Reinforced concrete vault is built as shown.
- 2. Unit designed to withstand AASHTO HS20 / BCL-625 live loading.
- 3. Concrete vault designed for the following earth covers:
- Minimum: 0 m.
- Maximum: 2.5 m.
- 4. Unit supplied with rough cores for Inlet/Outlet as required.
- 5. Unit supplied with opening for access as required.
- 6. Unit supplied with ladder rungs as required.7. Unit supplied with lifting insert as required.
- 8. Minimum rebar yield strength: 414 MPa.
- 9. Minimum concrete strength: 35 MPa.
- 10. Vault interior can be supplied with white paint for improved visibility/cleanliness and damproofed exterior using CS-55 or approved equivalent.
- 11. All dimensions are in millimeters.

Plan View

1514 1815 2513 -

**West View** 

**East View** 

Quality Assurance of products manufactured by The Langley Concrete Group has been verified

All Dimensions are in Millimeters. by the following third party certification programs Unless otherwise Stated