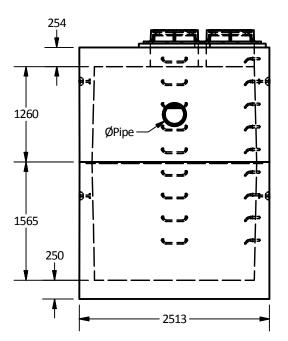

## Notes:

- 1. 4212.5 Reinforced concrete vault is built as shown.
- 2. Unit designed to withstand AASHTO HS20 / BCL-625 live loading.
- 3. Concrete vault designed for the following earth covers:
- Minimum: 0 m.
- Maximum: 2.5 m.
- 4. Unit supplied with rough cores for Inlet/Outlet as required.
- 5. Unit supplied with opening for access as required.
- 6. Unit supplied with ladder rungs as required.7. Unit supplied with lifting insert as required.
- 8. Minimum rebar yield strength: 414 MPa.
- 9. Minimum concrete strength: 35 MPa.
- 10. Vault interior can be supplied with white paint for improved visibility/cleanliness and damproofed exterior using CS-55 or approved equivalent.
- 11. All dimensions are in millimeters.

Plan View

1514 1815 2513 -

**West View** 

**East View** 

Quality Assurance of products manufactured by The Langley Concrete Group has been verified

All Dimensions are in Millimeters. by the following third party certification programs Unless otherwise Stated