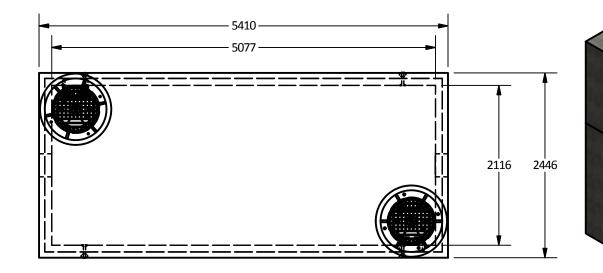

g. |
| 2         | 1   | 5212.5 Vault - Top    | 15,560 kg. |

## Notes:

- 1. 5212.5 Reinforced concrete vault is built as shown.
- 2. Unit designed to withstand AASHTO HS20 / BCL-625 live loading.
- 3. Concrete vault designed for the following earth covers:
- Minimum: 0 m.
- Maximum: 2.5 m.
- 4. Unit supplied with opening for access as required.
- 5. Unit supplied with rough cores for inlet/outlet as required.
- 6. Unit supplied with ladder rungs as required.
  8. Unit supplied with lifting insert as required.
  10. Minimum rebar yield strength: 414 MPa.
- 11. Minimum concrete strength: 35 MPa.
- 10. Vault interior can be supplied with white painted for improved
- visibility/cleanliness and damproofed exterior using CS-55 or approved equivalent.
- 11. All dimensions are in millimeters.



Plan View