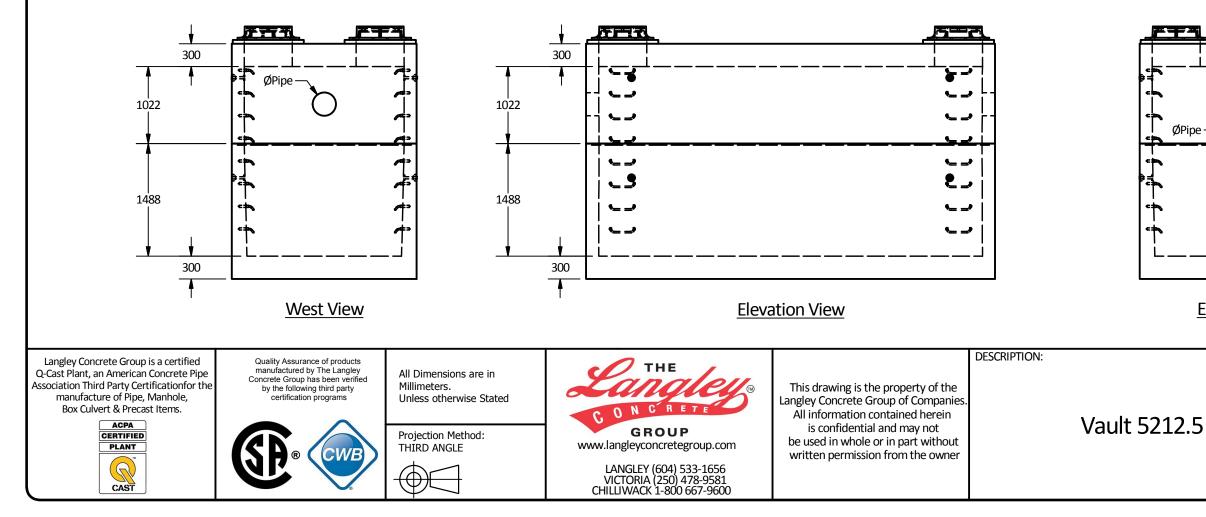

| PART LIST |     |                       |            |
|-----------|-----|-----------------------|------------|
| ITEM      | QTY | PART NUMBER           | WEIGHT     |
| 1         | 1   | 5212.5 Vault - Bottom | 19,430 kg. |
| 2         | 1   | 5212.5 Vault - Top    | 15,560 kg. |

## Notes:

- 1. 5212.5 Reinforced concrete vault is built as shown.
- 2. Unit designed to withstand AASHTO HS20 / BCL-625 live loading.
- 3. Concrete vault designed for the following earth covers:
- Minimum: 0 m.
- Maximum: 2.5 m.
- 4. Unit supplied with opening for access as required.
- 5. Unit supplied with rough cores for inlet/outlet as required.
- 6. Unit supplied with ladder rungs as required.
  8. Unit supplied with lifting insert as required.
  10. Minimum rebar yield strength: 414 MPa.
- 11. Minimum concrete strength: 35 MPa.
- 10. Vault interior can be supplied with white painted for improved
- visibility/cleanliness and damproofed exterior using CS-55 or approved equivalent.
- 11. All dimensions are in millimeters.