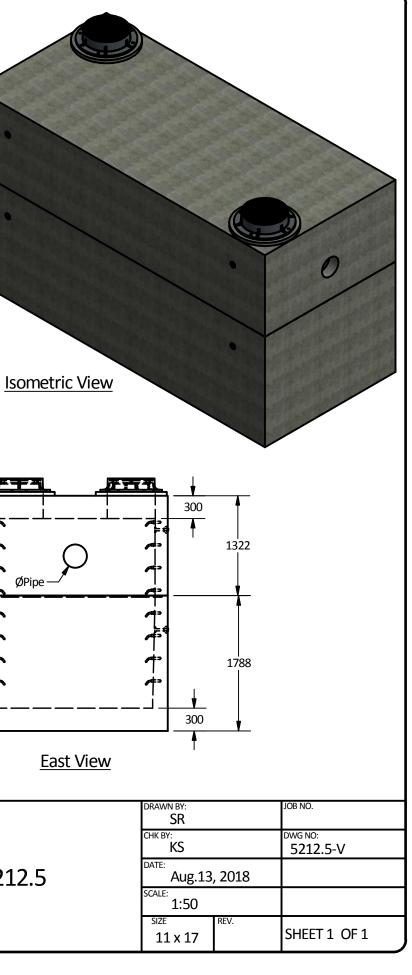

| PART LIST |     |                       |            |
|-----------|-----|-----------------------|------------|
| ITEM      | QTY | PART NUMBER           | WEIGHT     |
| 1         | 1   | 5212.5 Vault - Bottom | 19,430 kg. |
| 2         | 1   | 5212.5 Vault - Top    | 15,560 kg. |

## Notes:

- 1. 5212.5 Reinforced concrete vault is built as shown.
- 2. Unit designed to withstand AASHTO HS20 / BCL-625 live loading.
- 3. Concrete vault designed for the following earth covers:
- Minimum: 0 m.
- Maximum: 2.5 m.
- 4. Unit supplied with opening for access as required.
- 5. Unit supplied with rough cores for inlet/outlet as required.
- 6. Unit supplied with ladder rungs as required.
  8. Unit supplied with lifting insert as required.
  10. Minimum rebar yield strength: 414 MPa.
- 11. Minimum concrete strength: 35 MPa.
- 10. Vault interior can be supplied with white painted for improved
- visibility/cleanliness and damproofed exterior using CS-55 or approved equivalent.
- 11. All dimensions are in millimeters.