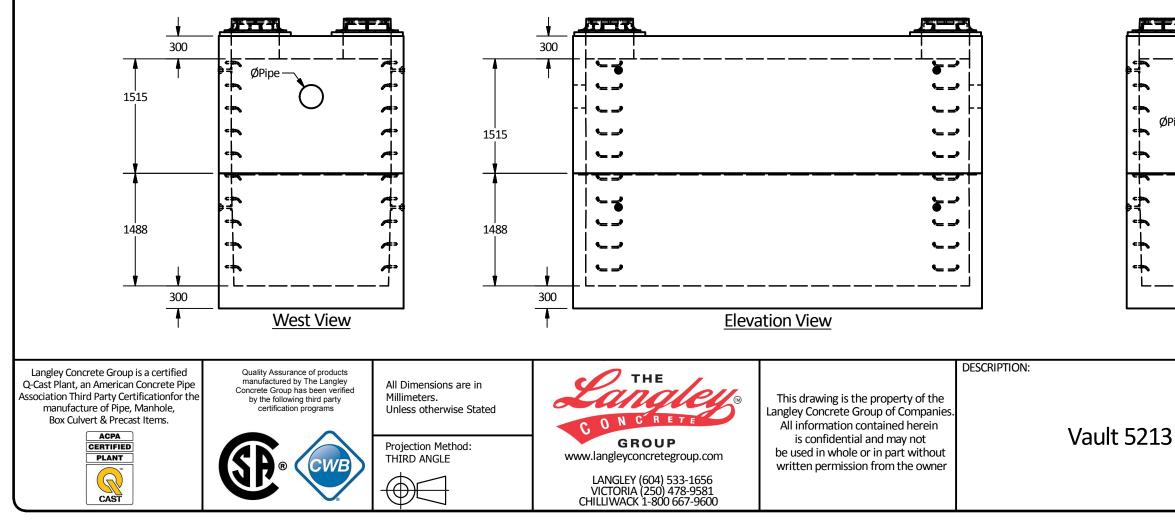

| PART LIST |     |                     |            |
|-----------|-----|---------------------|------------|
| ITEM      | QTY | PART NUMBER         | WEIGHT     |
| 1         | 1   | 5213 Vault - Bottom | 19,430 kg. |
| 2         | 1   | 5213 Vault - Top    | 18,600 kg. |

## Notes:

1. 5213 Reinforced concrete vault is built as shown.

- 2. Unit designed to withstand AASHTO HS20 / BCL-625 live loading.
- 3. Concrete vault designed for the following earth covers:
- Minimum: 0 m.
- Maximum: 2.5 m.
- 4. Unit supplied with opening for access as required.
- 5. Unit supplied with rough cores for inlet/outlet as required.
- 6. Unit supplied with ladder rungs as required.
- 8. Unit supplied with lifting insert as required.
  10. Minimum rebar yield strength: 414 MPa.
- 11. Minimum concrete strength: 35 MPa.
- 10. Vault interior can be supplied with white paint for improved
- visibility/cleanliness and damproofed exterior using CS-55 or approved equivalent.
- 11. All dimensions are in millimeters.