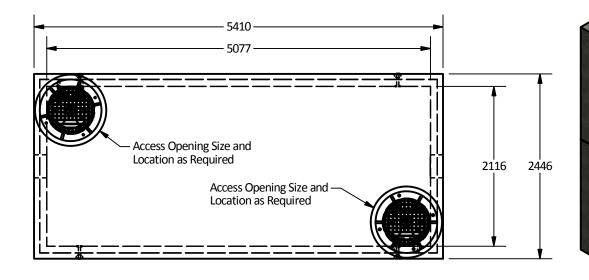

## Notes:

1. 5213 Reinforced concrete vault is built as shown.

- 2. Unit designed to withstand AASHTO HS20 / BCL-625 live loading.
- 3. Concrete vault designed for the following earth covers:
- Minimum: 0 m.
- Maximum: 2.5 m.
- 4. Unit supplied with opening for access as required.
- 5. Unit supplied with rough cores for inlet/outlet as required.
- 6. Unit supplied with ladder rungs as required.
- 8. Unit supplied with lifting insert as required.
  10. Minimum rebar yield strength: 414 MPa.
- 11. Minimum concrete strength: 35 MPa.
- 10. Vault interior can be supplied with white paint for improved
- visibility/cleanliness and damproofed exterior using CS-55 or approved equivalent.
- 11. All dimensions are in millimeters.

**Plan View** 