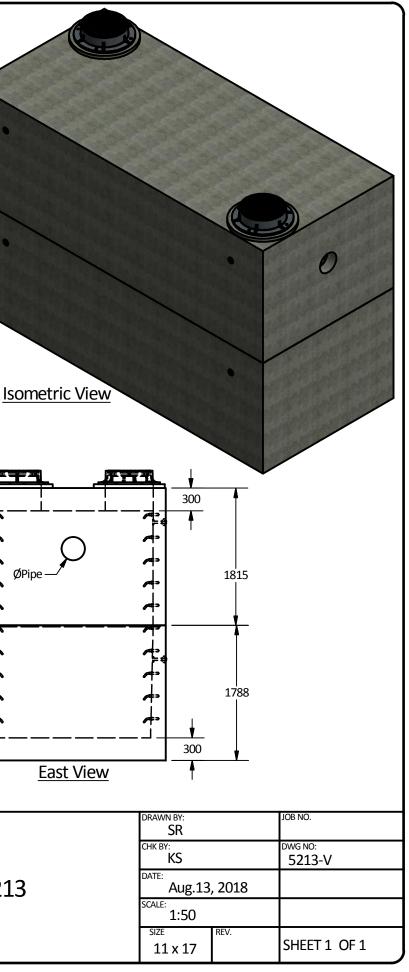

| PART LIST |     |                     |            |
|-----------|-----|---------------------|------------|
| ITEM      | QTY | PART NUMBER         | WEIGHT     |
| 1         | 1   | 5213 Vault - Bottom | 19,430 kg. |
| 2         | 1   | 5213 Vault - Top    | 18,600 kg. |

## Notes:

1. 5213 Reinforced concrete vault is built as shown.

- 2. Unit designed to withstand AASHTO HS20 / BCL-625 live loading.
- 3. Concrete vault designed for the following earth covers:
- Minimum: 0 m.
- Maximum: 2.5 m.
- 4. Unit supplied with opening for access as required.
- 5. Unit supplied with rough cores for inlet/outlet as required.
- 6. Unit supplied with ladder rungs as required.
- 8. Unit supplied with lifting insert as required.
  10. Minimum rebar yield strength: 414 MPa.
- 11. Minimum concrete strength: 35 MPa.
- 10. Vault interior can be supplied with white paint for improved
- visibility/cleanliness and damproofed exterior using CS-55 or approved equivalent.
- 11. All dimensions are in millimeters.