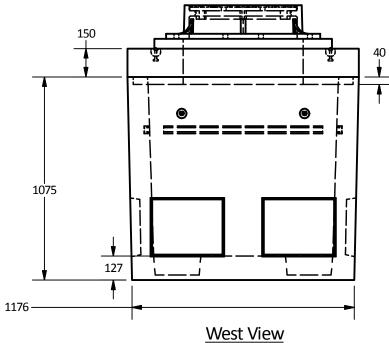

|                                                                                                                                                                                                                     |                                                                                                  | PART LIST                                                                                                                                                                                                                                                              |                                          |               |
|---------------------------------------------------------------------------------------------------------------------------------------------------------------------------------------------------------------------|--------------------------------------------------------------------------------------------------|------------------------------------------------------------------------------------------------------------------------------------------------------------------------------------------------------------------------------------------------------------------------|------------------------------------------|---------------|
| ITEM                                                                                                                                                                                                                | QTY                                                                                              | PART NUMBER                                                                                                                                                                                                                                                            | WEIGHT                                   | 1             |
| 1                                                                                                                                                                                                                   | 1                                                                                                | 1.2 x 1.2 Vault                                                                                                                                                                                                                                                        | 1,610 kg.                                | †             |
| 2                                                                                                                                                                                                                   | 1                                                                                                | 1.2 x 1.2 Lid                                                                                                                                                                                                                                                          | 750 kg.                                  | 1             |
| <ul> <li>Maxir</li> <li>Unit sup</li> <li>Unit sup</li> <li>Lid supp</li> <li>Unit sup</li> <li>Unit sup</li> <li>Unit sup</li> <li>Unit sup</li> <li>Minimu</li> <li>Winimu</li> <li>Vault in visibilit</li> </ul> | oplied with plied with a plied with o oplied with m rebar yie um concretenterior can y/cleanline | n. 4 x 0.39 x 0.31m knockout c 4 x unistrut P3370 as shown 2 - 250mm x 250mm sump a pening for access as require lifting insert as required. eld strength: 414 MPa. the strength: 35 MPa. be supplied with white pain the sand damproofed exterior the in millimeters. | n.<br>as shown.<br>ad.<br>n for improved | ed equivalent |
|                                                                                                                                                                                                                     |                                                                                                  |                                                                                                                                                                                                                                                                        |                                          |               |

All Dimensions are in Millimeters. Unless otherwise Stated

Projection Method: THIRD ANGLE

LANGLEY (604) 533-1656 VICTORIA (250) 478-9581 CHILLIWACK 1-800 667-9600 This drawing is the property of the Langley Concrete Group of Companies.
All information contained herein is confidential and may not be used in whole or in part without written permission from the owner