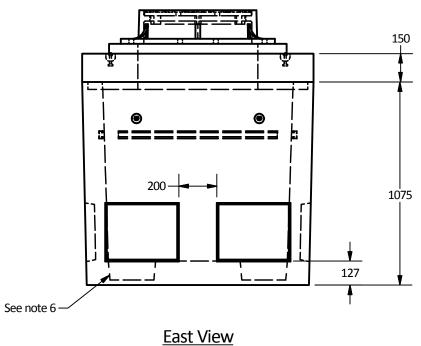

|                                                                                                                                                                                                                     |                                                                                                  | PART LIST                                                                                                                                                                                                                                                              |                                          |               |
|---------------------------------------------------------------------------------------------------------------------------------------------------------------------------------------------------------------------|--------------------------------------------------------------------------------------------------|------------------------------------------------------------------------------------------------------------------------------------------------------------------------------------------------------------------------------------------------------------------------|------------------------------------------|---------------|
| ITEM                                                                                                                                                                                                                | QTY                                                                                              | PART NUMBER                                                                                                                                                                                                                                                            | WEIGHT                                   | 1             |
| 1                                                                                                                                                                                                                   | 1                                                                                                | 1.2 x 1.2 Vault                                                                                                                                                                                                                                                        | 1,610 kg.                                | †             |
| 2                                                                                                                                                                                                                   | 1                                                                                                | 1.2 x 1.2 Lid                                                                                                                                                                                                                                                          | 750 kg.                                  | 1             |
| <ul> <li>Maxir</li> <li>Unit sup</li> <li>Unit sup</li> <li>Lid supp</li> <li>Unit sup</li> <li>Unit sup</li> <li>Unit sup</li> <li>Unit sup</li> <li>Minimu</li> <li>Winimu</li> <li>Vault in visibilit</li> </ul> | oplied with plied with a plied with o oplied with m rebar yie um concretenterior can y/cleanline | n. 4 x 0.39 x 0.31m knockout c 4 x unistrut P3370 as shown 2 - 250mm x 250mm sump a pening for access as require lifting insert as required. eld strength: 414 MPa. the strength: 35 MPa. be supplied with white pain the sand damproofed exterior the in millimeters. | n.<br>as shown.<br>ad.<br>n for improved | ed equivalent |
|                                                                                                                                                                                                                     |                                                                                                  |                                                                                                                                                                                                                                                                        |                                          |               |

All Dimensions are in Millimeters. Unless otherwise Stated

Projection Method: THIRD ANGLE

LANGLEY (604) 533-1656 VICTORIA (250) 478-9581 CHILLIWACK 1-800 667-9600 This drawing is the property of the Langley Concrete Group of Companies.
All information contained herein is confidential and may not be used in whole or in part without written permission from the owner

Vault 1.2 x 1.2

DESCRIPTION:

| <u>/iew</u>     |        |                            |  |  |  |
|-----------------|--------|----------------------------|--|--|--|
| DRAWN BY:<br>SR |        | JOB NO.                    |  |  |  |
| CHK BY:<br>KS   |        | DWG NO:<br>V 1.2 x 1.2-1.0 |  |  |  |
| DATE: Aug.10    | , 2018 |                            |  |  |  |
| SCALE:<br>1:20  |        |                            |  |  |  |
| SIZE 11 x 17    | REV.   | SHEET 1 OF 1               |  |  |  |