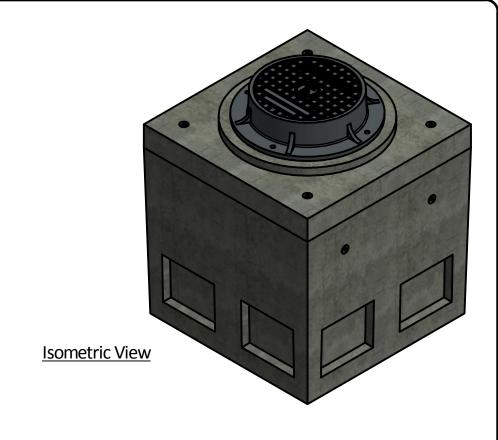

|                                                                                                                                                                                                                     |                                                                                                  | PART LIST                                                                                                                                                                                                                                                              |                                          |               |
|---------------------------------------------------------------------------------------------------------------------------------------------------------------------------------------------------------------------|--------------------------------------------------------------------------------------------------|------------------------------------------------------------------------------------------------------------------------------------------------------------------------------------------------------------------------------------------------------------------------|------------------------------------------|---------------|
| ITEM                                                                                                                                                                                                                | QTY                                                                                              | PART NUMBER                                                                                                                                                                                                                                                            | WEIGHT                                   | 1             |
| 1                                                                                                                                                                                                                   | 1                                                                                                | 1.2 x 1.2 Vault                                                                                                                                                                                                                                                        | 1,610 kg.                                | †             |
| 2                                                                                                                                                                                                                   | 1                                                                                                | 1.2 x 1.2 Lid                                                                                                                                                                                                                                                          | 750 kg.                                  | 1             |
| <ul> <li>Maxir</li> <li>Unit sup</li> <li>Unit sup</li> <li>Lid supp</li> <li>Unit sup</li> <li>Unit sup</li> <li>Unit sup</li> <li>Unit sup</li> <li>Minimu</li> <li>Winimu</li> <li>Vault in visibilit</li> </ul> | oplied with plied with a plied with o oplied with m rebar yie um concretenterior can y/cleanline | n. 4 x 0.39 x 0.31m knockout c 4 x unistrut P3370 as shown 2 - 250mm x 250mm sump a pening for access as require lifting insert as required. eld strength: 414 MPa. the strength: 35 MPa. be supplied with white pain the sand damproofed exterior the in millimeters. | n.<br>as shown.<br>ad.<br>n for improved | ed equivalent |
|                                                                                                                                                                                                                     |                                                                                                  |                                                                                                                                                                                                                                                                        |                                          |               |

Vault 1.2 x 1.2

DESCRIPTION:

| <u>/iew</u>     |        |                            |  |  |  |
|-----------------|--------|----------------------------|--|--|--|
| DRAWN BY:<br>SR |        | JOB NO.                    |  |  |  |
| CHK BY:<br>KS   |        | DWG NO:<br>V 1.2 x 1.2-1.0 |  |  |  |
| DATE: Aug.10    | , 2018 |                            |  |  |  |
| SCALE:<br>1:20  |        |                            |  |  |  |
| SIZE 11 x 17    | REV.   | SHEET 1 OF 1               |  |  |  |