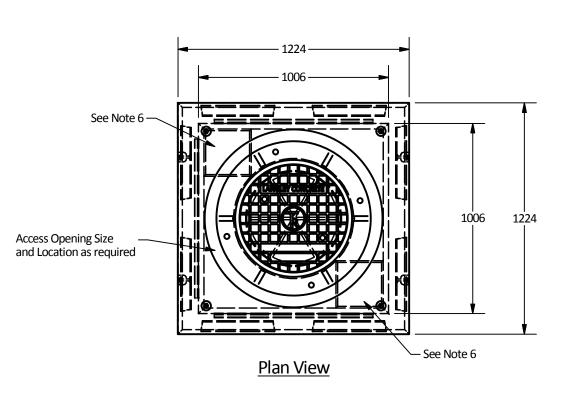

|                                                                                                                                                                                                                     |                                                                                                  | PART LIST                                                                                                                                                                                                                                                              |                                          |               |
|---------------------------------------------------------------------------------------------------------------------------------------------------------------------------------------------------------------------|--------------------------------------------------------------------------------------------------|------------------------------------------------------------------------------------------------------------------------------------------------------------------------------------------------------------------------------------------------------------------------|------------------------------------------|---------------|
| ITEM                                                                                                                                                                                                                | QTY                                                                                              | PART NUMBER                                                                                                                                                                                                                                                            | WEIGHT                                   | 1             |
| 1                                                                                                                                                                                                                   | 1                                                                                                | 1.2 x 1.2 Vault                                                                                                                                                                                                                                                        | 1,610 kg.                                | †             |
| 2                                                                                                                                                                                                                   | 1                                                                                                | 1.2 x 1.2 Lid                                                                                                                                                                                                                                                          | 750 kg.                                  | 1             |
| <ul> <li>Maxir</li> <li>Unit sup</li> <li>Unit sup</li> <li>Lid supp</li> <li>Unit sup</li> <li>Unit sup</li> <li>Unit sup</li> <li>Unit sup</li> <li>Minimu</li> <li>Winimu</li> <li>Vault in visibilit</li> </ul> | oplied with plied with a plied with o oplied with m rebar yie um concretenterior can y/cleanline | n. 4 x 0.39 x 0.31m knockout c 4 x unistrut P3370 as shown 2 - 250mm x 250mm sump a pening for access as require lifting insert as required. eld strength: 414 MPa. the strength: 35 MPa. be supplied with white pain the sand damproofed exterior the in millimeters. | n.<br>as shown.<br>ad.<br>n for improved | ed equivalent |
|                                                                                                                                                                                                                     |                                                                                                  |                                                                                                                                                                                                                                                                        |                                          |               |

All Dimensions are in Millimeters. Unless otherwise Stated

Projection Method: THIRD ANGLE

LANGLEY (604) 533-1656 VICTORIA (250) 478-9581 CHILLIWACK 1-800 667-9600 This drawing is the property of the Langley Concrete Group of Companies.
All information contained herein is confidential and may not be used in whole or in part without written permission from the owner