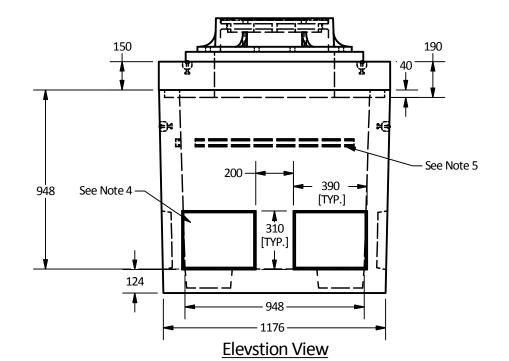

|                                                                                                                                                                                                                     |                                                                                                  | PART LIST                                                                                                                                                                                                                                                              |                                          |               |
|---------------------------------------------------------------------------------------------------------------------------------------------------------------------------------------------------------------------|--------------------------------------------------------------------------------------------------|------------------------------------------------------------------------------------------------------------------------------------------------------------------------------------------------------------------------------------------------------------------------|------------------------------------------|---------------|
| ITEM                                                                                                                                                                                                                | QTY                                                                                              | PART NUMBER                                                                                                                                                                                                                                                            | WEIGHT                                   | 1             |
| 1                                                                                                                                                                                                                   | 1                                                                                                | 1.2 x 1.2 Vault                                                                                                                                                                                                                                                        | 1,610 kg.                                | †             |
| 2                                                                                                                                                                                                                   | 1                                                                                                | 1.2 x 1.2 Lid                                                                                                                                                                                                                                                          | 750 kg.                                  | 1             |
| <ul> <li>Maxir</li> <li>Unit sup</li> <li>Unit sup</li> <li>Lid supp</li> <li>Unit sup</li> <li>Unit sup</li> <li>Unit sup</li> <li>Unit sup</li> <li>Minimu</li> <li>Winimu</li> <li>Vault in visibilit</li> </ul> | oplied with plied with a plied with o oplied with m rebar yie um concretenterior can y/cleanline | n. 4 x 0.39 x 0.31m knockout c 4 x unistrut P3370 as shown 2 - 250mm x 250mm sump a pening for access as require lifting insert as required. eld strength: 414 MPa. the strength: 35 MPa. be supplied with white pain the sand damproofed exterior the in millimeters. | n.<br>as shown.<br>ad.<br>n for improved | ed equivalent |
|                                                                                                                                                                                                                     |                                                                                                  |                                                                                                                                                                                                                                                                        |                                          |               |

All Dimensions are in Millimeters. Unless otherwise Stated

Projection Method: THIRD ANGLE

LANGLEY (604) 533-1656 VICTORIA (250) 478-9581 CHILLIWACK 1-800 667-9600 This drawing is the property of the Langley Concrete Group of Companies.
All information contained herein is confidential and may not be used in whole or in part without written permission from the owner