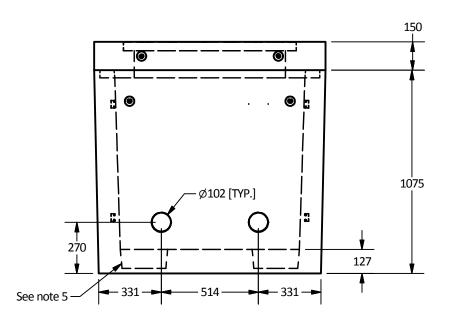

- 6. Unit supplied with 2 250mm x 250mm sump as shown.
- 7. Lid supplied with opening for access as required.
- 8. Unit supplied with lifting insert as required.
- 9. Unit supplied with 5 x Ø102mm cores for duct terminator as shown.
- 10. Minimum rebar yield strength: 414 MPa.
- 11. Minimum concrete strength: 30 MPa.
- 12. Vault interior can be supplied with white pain for improved visibility/cleanliness and damproofed exterior using CS-55 or approved equivalent.
- 13. All dimensions are in millimeters.

DESCRIPTION:

Vault 1.2 x 1.2 Cable Communication Vault with Galvanized Steel Hatch Occasional Traffic Only

| ast | View |  |
|-----|------|--|
|     |      |  |

| DRAWN BY:    |     | JOB NO.                   |
|--------------|-----|---------------------------|
| SR           |     |                           |
| CHK BY:      |     | DWG NO:                   |
| KS           |     | V 1.2 x 1.2-Cable-Com-2.0 |
| DATE:        |     |                           |
| Aug.16, 2018 |     |                           |
| SCALE:       |     |                           |
| 1:20         |     |                           |
| SIZE RI      | EV. |                           |
| 11 x 17      |     | SHEET 1 OF 1              |