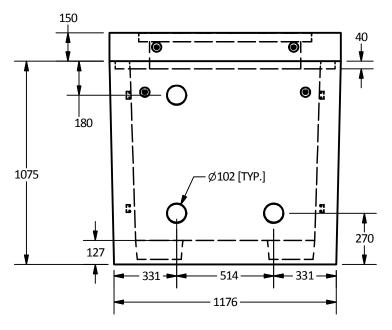

- 6. Unit supplied with 2 250mm x 250mm sump as shown.
- 7. Lid supplied with opening for access as required.
- 8. Unit supplied with lifting insert as required.
- 9. Unit supplied with 5 x Ø102mm cores for duct terminator as shown.
- 10. Minimum rebar yield strength: 414 MPa.
- 11. Minimum concrete strength: 30 MPa.
- 12. Vault interior can be supplied with white pain for improved visibility/cleanliness and damproofed exterior using CS-55 or approved equivalent.
- 13. All dimensions are in millimeters.