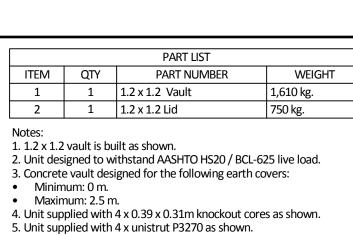

- 6. Unit supplied with 2 250mm x 250mm sump as shown.
- 7. Lid supplied with opening for access as required.
- 8. Unit supplied with lifting insert as required.
- 9. Unit supplied with 5 x Ø102mm cores for duct terminator as shown.
- 10. Minimum rebar yield strength: 414 MPa.
- 11. Minimum concrete strength: 30 MPa.
- 12. Vault interior can be supplied with white pain for improved visibility/cleanliness and damproofed exterior using CS-55 or approved equivalent.
- 13. All dimensions are in millimeters.