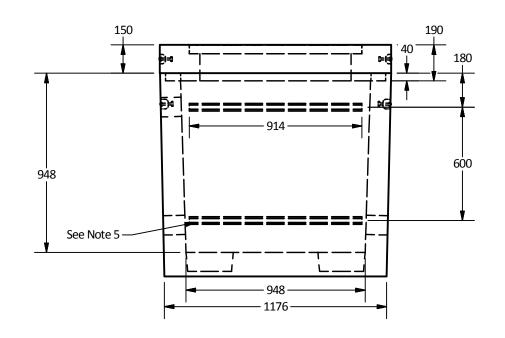

## West View

Quality Assurance of products manufactured by The Langley Concrete Group has been verified

Langley Concrete Group is a certified

Q-Cast Plant, an American Concrete Pipe

Association Third Party Certification for the

- 6. Unit supplied with 2 250mm x 250mm sump as shown.
- 7. Lid supplied with opening for access as required.
- 8. Unit supplied with lifting insert as required.
- 9. Unit supplied with 5 x Ø102mm cores for duct terminator as shown.
- 10. Minimum rebar yield strength: 414 MPa.
- 11. Minimum concrete strength: 30 MPa.
- 12. Vault interior can be supplied with white pain for improved visibility/cleanliness and damproofed exterior using CS-55 or approved equivalent.
- 13. All dimensions are in millimeters.