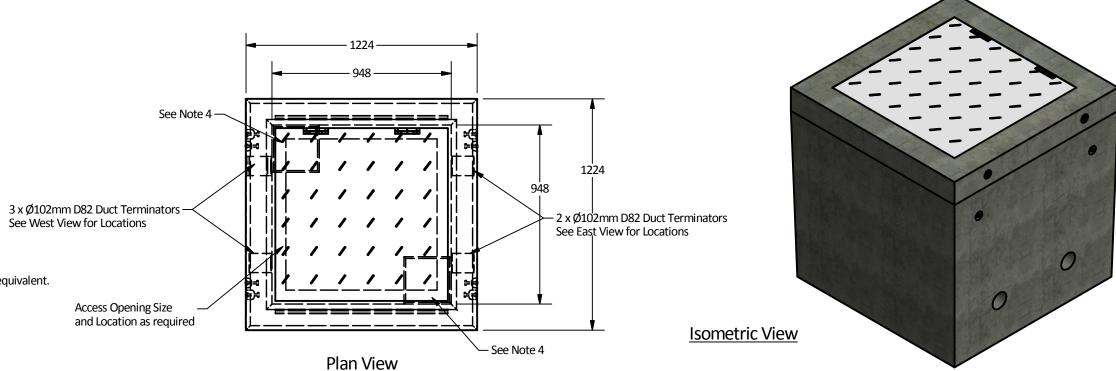

- 6. Unit supplied with 2 250mm x 250mm sump as shown.
- 7. Lid supplied with opening for access as required.
- 8. Unit supplied with lifting insert as required.
- 9. Unit supplied with 5 x Ø102mm cores for duct terminator as shown.
- 10. Minimum rebar yield strength: 414 MPa.
- 11. Minimum concrete strength: 30 MPa.
- 12. Vault interior can be supplied with white pain for improved visibility/cleanliness and damproofed exterior using CS-55 or approved equivalent.
- 13. All dimensions are in millimeters.