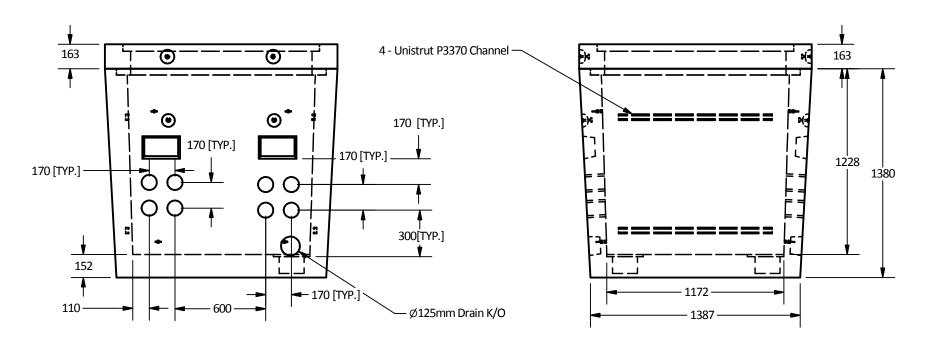

## Notes:

- 1. 1.5 x 1.5 vault is built as shown.
- 2. Unit designed to withstand AASHTO HS20/BCL-625 live load.
- 3. Concrete vault designed for following earth cover:
- Minimum: 0m
- Maximum: 2.5m.
- 4. Unit supplied with 0.56 x 0.56 m square knockout core as shown.
- 5. Unit supplied with 4 x unistrut P3370 as shown.6. Unit supplied with lifting insert as required.
- 7. Unit supplied with ferrule inserts if required.
  8. Unit to have 0.165 x 0.165 x 0.125 m deep sump as shown.
- 9. Lid supplied with opening for access as required.
- 10. Unit supplied with 16 x Ø102mm cores for duct Terminator as shown.
- 11. Unit supplied with 16 x Ø102 DB2 Duct Terminators as shown.
- 12. Minimum rebar yield strength: 414 MPa.
- 13. Minimum concrete strength: 30 MPa.
- 14. Vault interior can be supplied with white paint for improved visibility/cleanliness and damproofed exterior using CS-55 or approved equivalent.
- 15. All dimensions are in millimeters.