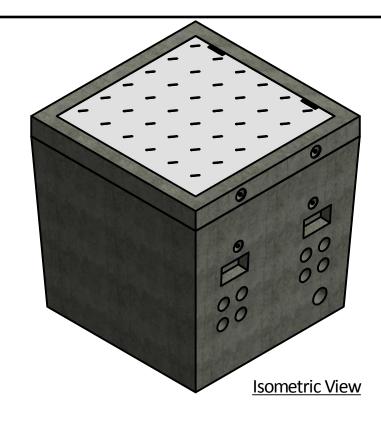

## Notes:

- 1. 1.5 x 1.5 vault is built as shown.
- 2. Unit designed to withstand AASHTO HS20/BCL-625 live load.
- 3. Concrete vault designed for following earth cover:
- Minimum: 0m
- Maximum: 2.5m.
- 4. Unit supplied with 0.56 x 0.56 m square knockout core as shown.
- 5. Unit supplied with 4 x unistrut P3370 as shown.6. Unit supplied with lifting insert as required.
- 7. Unit supplied with ferrule inserts if required.
  8. Unit to have 0.165 x 0.165 x 0.125 m deep sump as shown.
- 9. Lid supplied with opening for access as required.
- 10. Unit supplied with 16 x Ø102mm cores for duct Terminator as shown.
- 11. Unit supplied with 16 x Ø102 DB2 Duct Terminators as shown.
- 12. Minimum rebar yield strength: 414 MPa.
- 13. Minimum concrete strength: 30 MPa.
- 14. Vault interior can be supplied with white paint for improved visibility/cleanliness and damproofed exterior using CS-55 or approved equivalent.
- 15. All dimensions are in millimeters.