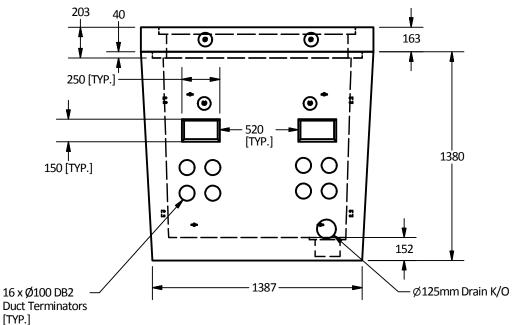

## Notes:

- 1. 1.5 x 1.5 vault is built as shown.
- 2. Unit designed to withstand AASHTO HS20/BCL-625 live load.
- 3. Concrete vault designed for following earth cover:
- Minimum: 0m
- Maximum: 2.5m.
- 4. Unit supplied with 0.56 x 0.56 m square knockout core as shown.
- 5. Unit supplied with 4 x unistrut P3370 as shown.6. Unit supplied with lifting insert as required.
- 7. Unit supplied with ferrule inserts if required.
  8. Unit to have 0.165 x 0.165 x 0.125 m deep sump as shown.
- 9. Lid supplied with opening for access as required.
- 10. Unit supplied with 16 x Ø102mm cores for duct Terminator as shown.
- 11. Unit supplied with 16 x Ø102 DB2 Duct Terminators as shown.
- 12. Minimum rebar yield strength: 414 MPa.
- 13. Minimum concrete strength: 30 MPa.
- 14. Vault interior can be supplied with white paint for improved visibility/cleanliness and damproofed exterior using CS-55 or approved equivalent.
- 15. All dimensions are in millimeters.