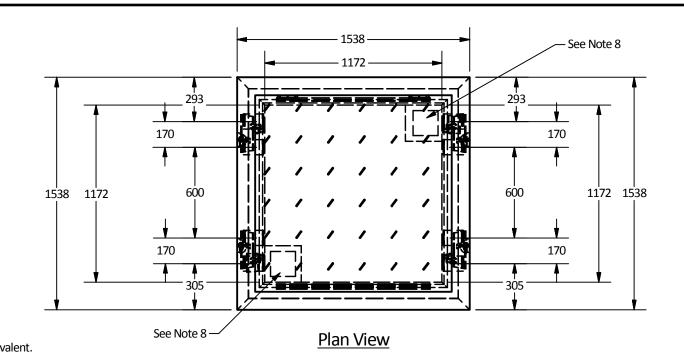

## Notes:

- 1. 1.5 x 1.5 vault is built as shown.
- 2. Unit designed to withstand AASHTO HS20/BCL-625 live load.
- 3. Concrete vault designed for following earth cover:
- Minimum: 0m
- Maximum: 2.5m.
- 4. Unit supplied with 0.56 x 0.56 m square knockout core as shown.
- 5. Unit supplied with 4 x unistrut P3370 as shown.6. Unit supplied with lifting insert as required.
- 7. Unit supplied with ferrule inserts if required.
  8. Unit to have 0.165 x 0.165 x 0.125 m deep sump as shown.
- 9. Lid supplied with opening for access as required.
- 10. Unit supplied with 16 x Ø102mm cores for duct Terminator as shown.
- 11. Unit supplied with 16 x Ø102 DB2 Duct Terminators as shown.
- 12. Minimum rebar yield strength: 414 MPa.
- 13. Minimum concrete strength: 30 MPa.
- 14. Vault interior can be supplied with white paint for improved visibility/cleanliness and damproofed exterior using CS-55 or approved equivalent.
- 15. All dimensions are in millimeters.