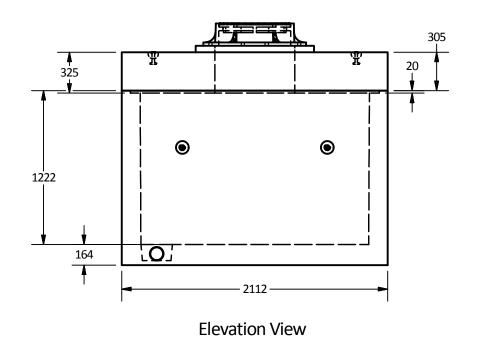

- 1. 1.8 x 1.8 vault is built as shown.
- 2. Unit designed to withstand AASHTO HS20/BCL-625 live load.
- 3. Concrete vault designed for following earth cover:
- Minimum: 0m
- Maximum: 2.5m.
- 4. Unit supplied with lifting insert as required.
- 5. Lid supplied with opening for access as required.
- 6. Unit can be supplied with sump as required.
- 7. Minimum rebar yield strength: 414 MPa.
- 8. Minimum concrete strength: 30 MPa.
- Vault interior can be supplied with white paint for improved visibility/cleanliness and damproofed exterior using CS-55 or approved equivalent.
- 10. All dimensions are in millimeters.

All Dimensions are in Millimeters. Unless otherwise Stated

Projection Method: THIRD ANGLE

LANGLEY (604) 533-1656 VICTORIA (250) 478-9581 CHILLIWACK 1-800 667-9600

This drawing is the property of the Langley Concrete Group of Companies. All information contained herein is confidential and may not be used in whole or in part without