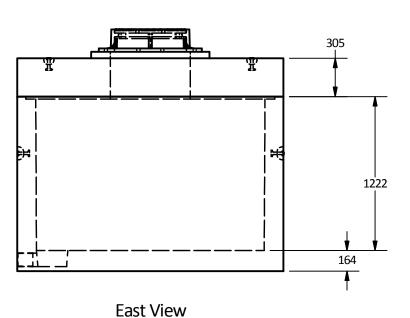

- 1. 1.8 x 1.8 vault is built as shown.
- 2. Unit designed to withstand AASHTO HS20/BCL-625 live load.
- 3. Concrete vault designed for following earth cover:
- Minimum: 0m
- Maximum: 2.5m.
- 4. Unit supplied with lifting insert as required.
- 5. Lid supplied with opening for access as required.
- 6. Unit can be supplied with sump as required.
- 7. Minimum rebar yield strength: 414 MPa.
- 8. Minimum concrete strength: 30 MPa.
- Vault interior can be supplied with white paint for improved visibility/cleanliness and damproofed exterior using CS-55 or approved equivalent.
- 10. All dimensions are in millimeters.

All Dimensions are in Millimeters. Unless otherwise Stated

Projection Method: THIRD ANGLE

LANGLEY (604) 533-1656 VICTORIA (250) 478-9581 CHILLIWACK 1-800 667-9600

This drawing is the property of the Langley Concrete Group of Companies. All information contained herein is confidential and may not be used in whole or in part without