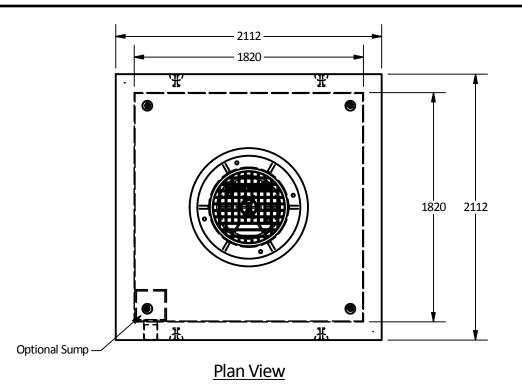

- 1. 1.8 x 1.8 vault is built as shown.
- 2. Unit designed to withstand AASHTO HS20/BCL-625 live load.
- 3. Concrete vault designed for following earth cover:
- Minimum: 0m
- Maximum: 2.5m.
- 4. Unit supplied with lifting insert as required.
- 5. Lid supplied with opening for access as required.
- 6. Unit can be supplied with sump as required.
- 7. Minimum rebar yield strength: 414 MPa.
- 8. Minimum concrete strength: 30 MPa.
- Vault interior can be supplied with white paint for improved visibility/cleanliness and damproofed exterior using CS-55 or approved equivalent.
- 10. All dimensions are in millimeters.

All Dimensions are in Millimeters. Unless otherwise Stated

Projection Method: THIRD ANGLE

LANGLEY (604) 533-1656 VICTORIA (250) 478-9581 CHILLIWACK 1-800 667-9600

This drawing is the property of the Langley Concrete Group of Companies. All information contained herein is confidential and may not be used in whole or in part without