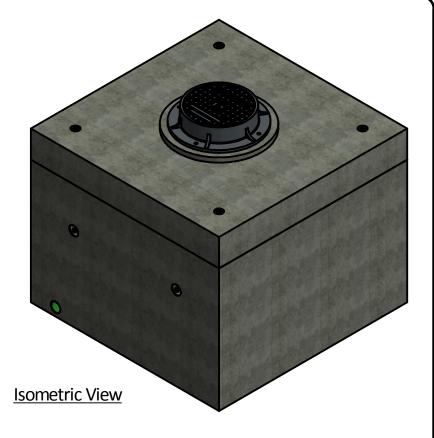

- 1. 1.8 x 1.8 vault is built as shown.
- 2. Unit designed to withstand AASHTO HS20/BCL-625 live load.
- 3. Concrete vault designed for following earth cover:
- Minimum: 0m
- Maximum: 2.5m.
- 4. Unit supplied with lifting insert as required.
- 5. Lid supplied with opening for access as required.
- 6. Unit can be supplied with sump as required.
- 7. Minimum rebar yield strength: 414 MPa.
- 8. Minimum concrete strength: 30 MPa.
- Vault interior can be supplied with white paint for improved visibility/cleanliness and damproofed exterior using CS-55 or approved equivalent.
- 10. All dimensions are in millimeters.