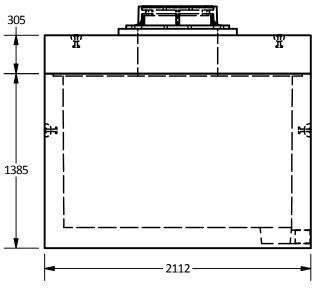

- 1. 1.8 x 1.8 vault is built as shown.
- 2. Unit designed to withstand AASHTO HS20/BCL-625 live load.
- 3. Concrete vault designed for following earth cover:
- Minimum: 0m
- Maximum: 2.5m.
- 4. Unit supplied with lifting insert as required.
- 5. Lid supplied with opening for access as required.
- 6. Unit can be supplied with sump as required.
- 7. Minimum rebar yield strength: 414 MPa.
- 8. Minimum concrete strength: 30 MPa.
- Vault interior can be supplied with white paint for improved visibility/cleanliness and damproofed exterior using CS-55 or approved equivalent.
- 10. All dimensions are in millimeters.

All Dimensions are in Millimeters. Unless otherwise Stated

Projection Method: THIRD ANGLE

LANGLEY (604) 533-1656 VICTORIA (250) 478-9581 CHILLIWACK 1-800 667-9600

This drawing is the property of the Langley Concrete Group of Companies. All information contained herein is confidential and may not be used in whole or in part without