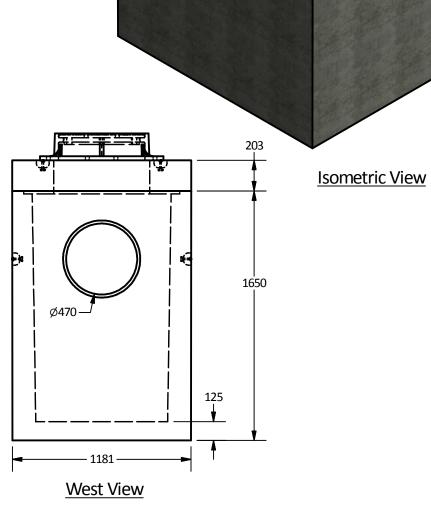

5. Unit supplied with Ø470mm knockout cores for inlet/outlet as shown.

6. Unit supplied with lifting inserts as required.

7. Lid supplied with opening for access as required.

8. Unit risers available in heights:

Plan View

• 510 510 1525 Inlet: Ø470mm **Knockout Core** Outlet: Ø470mm Knockout Core 125 1820

**Elevation View** 

Langley Concrete Group is a certified Q-Cast Plant, an American Concrete Pipe Association Third Party Certification for the manufacture of Pipe, Manhole, Box Culvert & Precast Items.