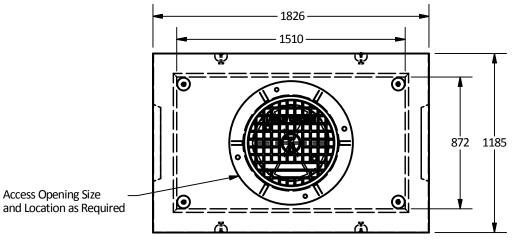

5. Unit supplied with Ø470mm knockout cores for inlet/outlet as shown.

6. Unit supplied with lifting inserts as required.

7. Lid supplied with opening for access as required.

8. Unit risers available in heights:

Quality Assurance of products manufactured by The Langley Concrete Group has been verified by the following third party certification programs

All Dimensions are in Unless otherwise Stated

Access Opening Size