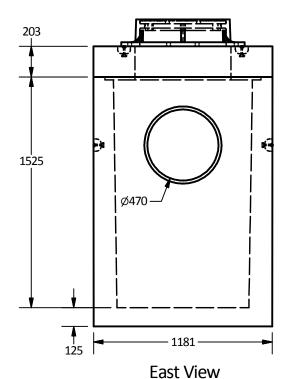

5. Unit supplied with Ø470mm knockout cores for inlet/outlet as shown.

6. Unit supplied with lifting inserts as required.

7. Lid supplied with opening for access as required.

8. Unit risers available in heights:

Plan View

• 510 510 1525 Inlet: Ø470mm **Knockout Core** Outlet: Ø470mm Knockout Core 125 1820

**Elevation View** 

Langley Concrete Group is a certified Q-Cast Plant, an American Concrete Pipe Association Third Party Certification for the manufacture of Pipe, Manhole, Box Culvert & Precast Items.