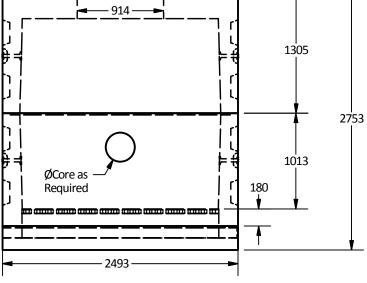

|                                                                                                            |                                                                                     | PART LIST                                                                                                                                                                                                                                                                                                           |            |
|------------------------------------------------------------------------------------------------------------|-------------------------------------------------------------------------------------|---------------------------------------------------------------------------------------------------------------------------------------------------------------------------------------------------------------------------------------------------------------------------------------------------------------------|------------|
| ITEM                                                                                                       | QTY                                                                                 | PART NUMBER                                                                                                                                                                                                                                                                                                         | WEIGHT     |
| 1                                                                                                          | 1                                                                                   | 4712 Chamber - Bottom                                                                                                                                                                                                                                                                                               | 12,500 kg  |
| 2                                                                                                          | 1                                                                                   | 4712 Chamber - Top                                                                                                                                                                                                                                                                                                  | 14,570 kg. |
| 7. Unit supp<br>3. Bottom cl<br>9. Unit supp<br>10. Minimur<br>11. Minimur<br>12. Vault int<br>visibility/ | lied with lifting mamber supp lied with Ø10 m rebar yield m concrete sterior can be | der rungs as required. Ing insert as required. Ilied with trench complete w/ grate as Ilied with trench complete w/ grate as Ilied with trench complete w/ grate as Ilied with the trench as shown. In strength: 414 MPa. In supplied with white paint for improve and damproofed exterior using CS-55 millimeters. | ed         |
|                                                                                                            |                                                                                     |                                                                                                                                                                                                                                                                                                                     |            |

1000

1013

| Ocore as Required | Figure | Figur

1000 1000 1000 1000 1000 1193 1193 Elevation View

**East View** 

Langley Concrete Group is a certified Q-Cast Plant, an American Concrete Pipe Association Third Party Certificationfor the manufacture of Pipe, Manhole, Box Culvert & Precast Items.