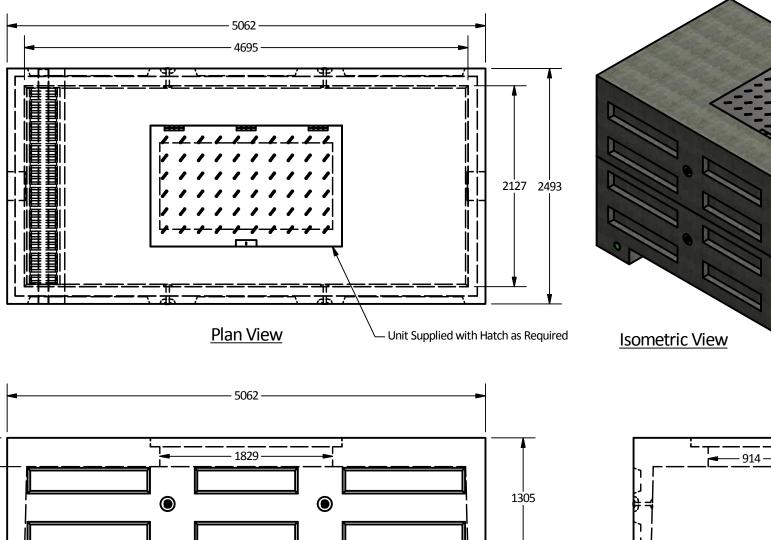

|                                                                                                            |                                                                                     | PART LIST                                                                                                                                                                                                                                                                                                           |            |
|------------------------------------------------------------------------------------------------------------|-------------------------------------------------------------------------------------|---------------------------------------------------------------------------------------------------------------------------------------------------------------------------------------------------------------------------------------------------------------------------------------------------------------------|------------|
| ITEM                                                                                                       | QTY                                                                                 | PART NUMBER                                                                                                                                                                                                                                                                                                         | WEIGHT     |
| 1                                                                                                          | 1                                                                                   | 4712 Chamber - Bottom                                                                                                                                                                                                                                                                                               | 12,500 kg  |
| 2                                                                                                          | 1                                                                                   | 4712 Chamber - Top                                                                                                                                                                                                                                                                                                  | 14,570 kg. |
| 7. Unit supp<br>3. Bottom cl<br>9. Unit supp<br>10. Minimur<br>11. Minimur<br>12. Vault int<br>visibility/ | lied with lifting mamber supp lied with Ø10 m rebar yield m concrete sterior can be | der rungs as required. Ing insert as required. Ilied with trench complete w/ grate as Ilied with trench complete w/ grate as Ilied with trench complete w/ grate as Ilied with the trench as shown. In strength: 414 MPa. In supplied with white paint for improve and damproofed exterior using CS-55 millimeters. | ed         |
|                                                                                                            |                                                                                     |                                                                                                                                                                                                                                                                                                                     |            |

1000

1013

| Ocore as Required | Figure | Figur

1000 1000 1000 1000 1000 1193 1193 Elevation View

**East View** 

Langley Concrete Group is a certified Q-Cast Plant, an American Concrete Pipe Association Third Party Certificationfor the manufacture of Pipe, Manhole, Box Culvert & Precast Items.