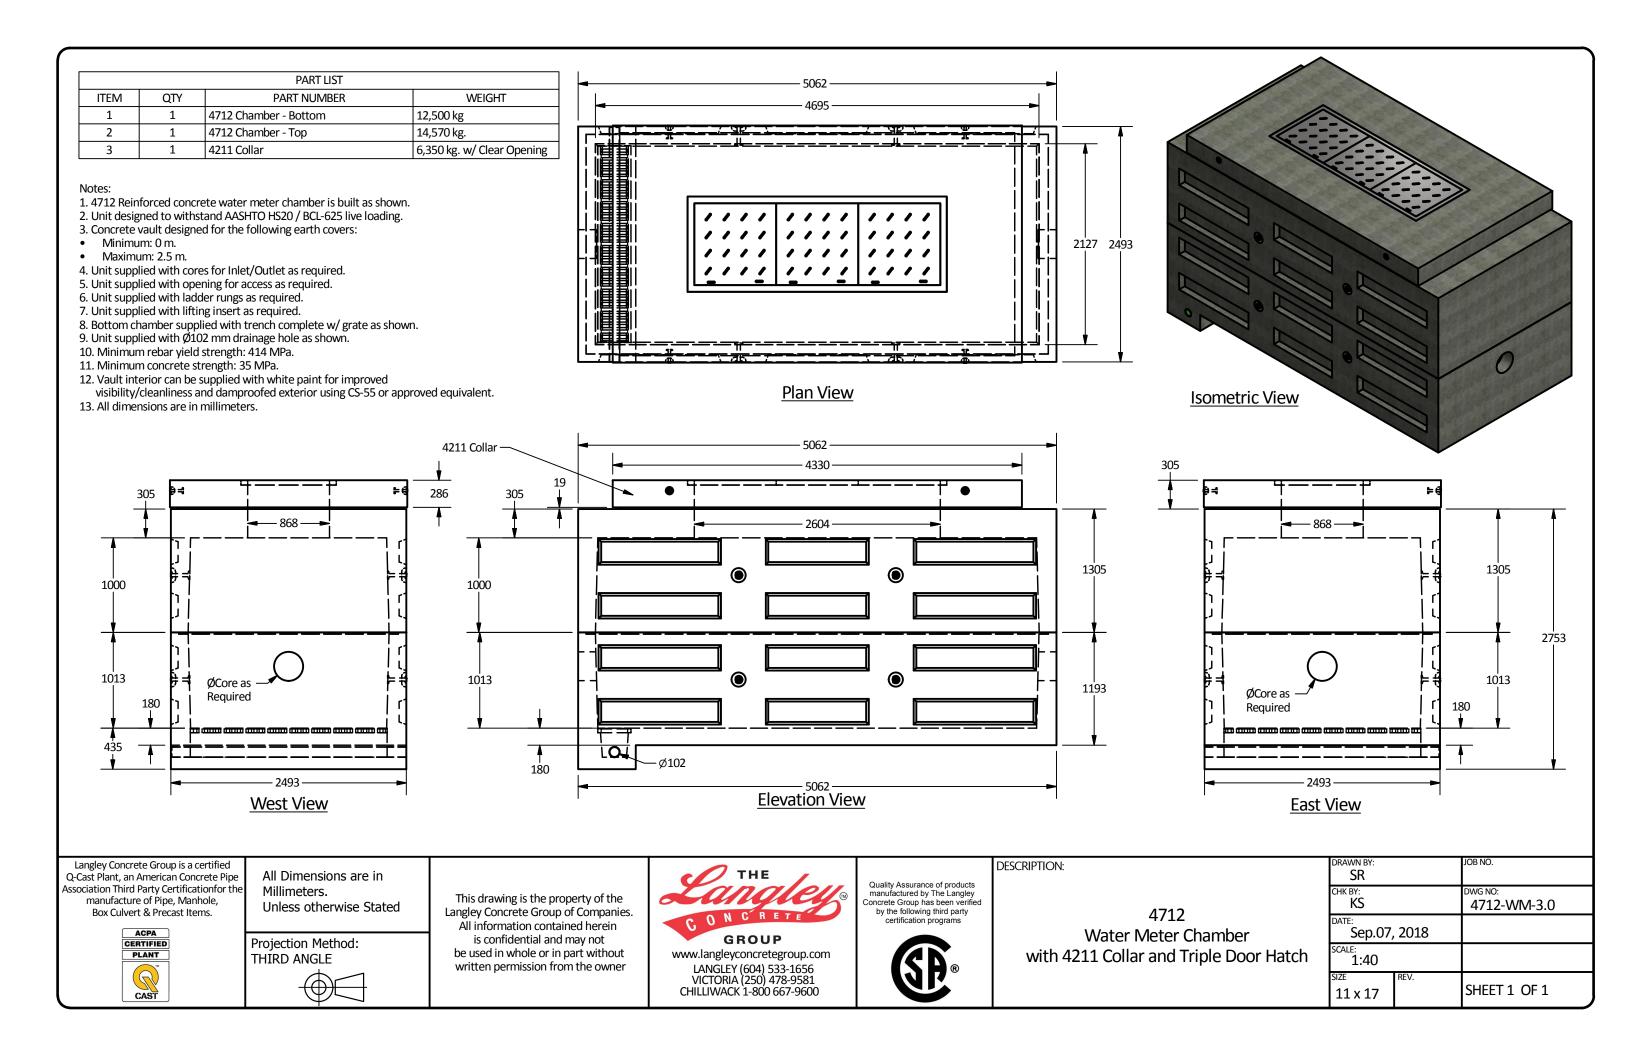

|                                                                                                            |                                                                                     | PART LIST                                                                                                                                                                                                                                                                                                           |            |
|------------------------------------------------------------------------------------------------------------|-------------------------------------------------------------------------------------|---------------------------------------------------------------------------------------------------------------------------------------------------------------------------------------------------------------------------------------------------------------------------------------------------------------------|------------|
| ITEM                                                                                                       | QTY                                                                                 | PART NUMBER                                                                                                                                                                                                                                                                                                         | WEIGHT     |
| 1                                                                                                          | 1                                                                                   | 4712 Chamber - Bottom                                                                                                                                                                                                                                                                                               | 12,500 kg  |
| 2                                                                                                          | 1                                                                                   | 4712 Chamber - Top                                                                                                                                                                                                                                                                                                  | 14,570 kg. |
| 7. Unit supp<br>3. Bottom cl<br>9. Unit supp<br>10. Minimur<br>11. Minimur<br>12. Vault int<br>visibility/ | lied with lifting mamber supp lied with Ø10 m rebar yield m concrete sterior can be | der rungs as required. Ing insert as required. Ilied with trench complete w/ grate as Ilied with trench complete w/ grate as Ilied with trench complete w/ grate as Ilied with the trench as shown. In strength: 414 MPa. In supplied with white paint for improve and damproofed exterior using CS-55 millimeters. | ed         |
|                                                                                                            |                                                                                     |                                                                                                                                                                                                                                                                                                                     |            |

1000

1013

| Ocore as Required | Figure | Figur

1000 1000 1000 1000 1000 1193 1193 Elevation View

**East View** 

Langley Concrete Group is a certified Q-Cast Plant, an American Concrete Pipe Association Third Party Certificationfor the manufacture of Pipe, Manhole, Box Culvert & Precast Items.

ACPA
CERTIFIED
PLANT
CAST

All Dimensions are in Millimeters. Unless otherwise Stated

Projection Method: THIRD ANGLE

This drawing is the property of the Langley Concrete Group of Companies.
All information contained herein is confidential and may not be used in whole or in part without written permission from the owner

www.langleyconcretegroup.com LANGLEY (604) 533-1656 VICTORIA (250) 478-9581 CHILLIWACK 1-800 667-9600 Quality Assurance of products manufactured by The Langley concrete Group has been verified by the following third party certification programs

DESCRIPTION:

4712 Water Meter Chamber

| DRAWN BY:<br>SR    | JOB NO.            |  |
|--------------------|--------------------|--|
| CHK BY:<br>KS      | DWG NO:<br>4712-WM |  |
| DATE: Aug.23, 2018 |                    |  |
| SCALE:<br>1:40     |                    |  |
| SIZE REV. 11 x 17  | SHEET 1 OF 1       |  |