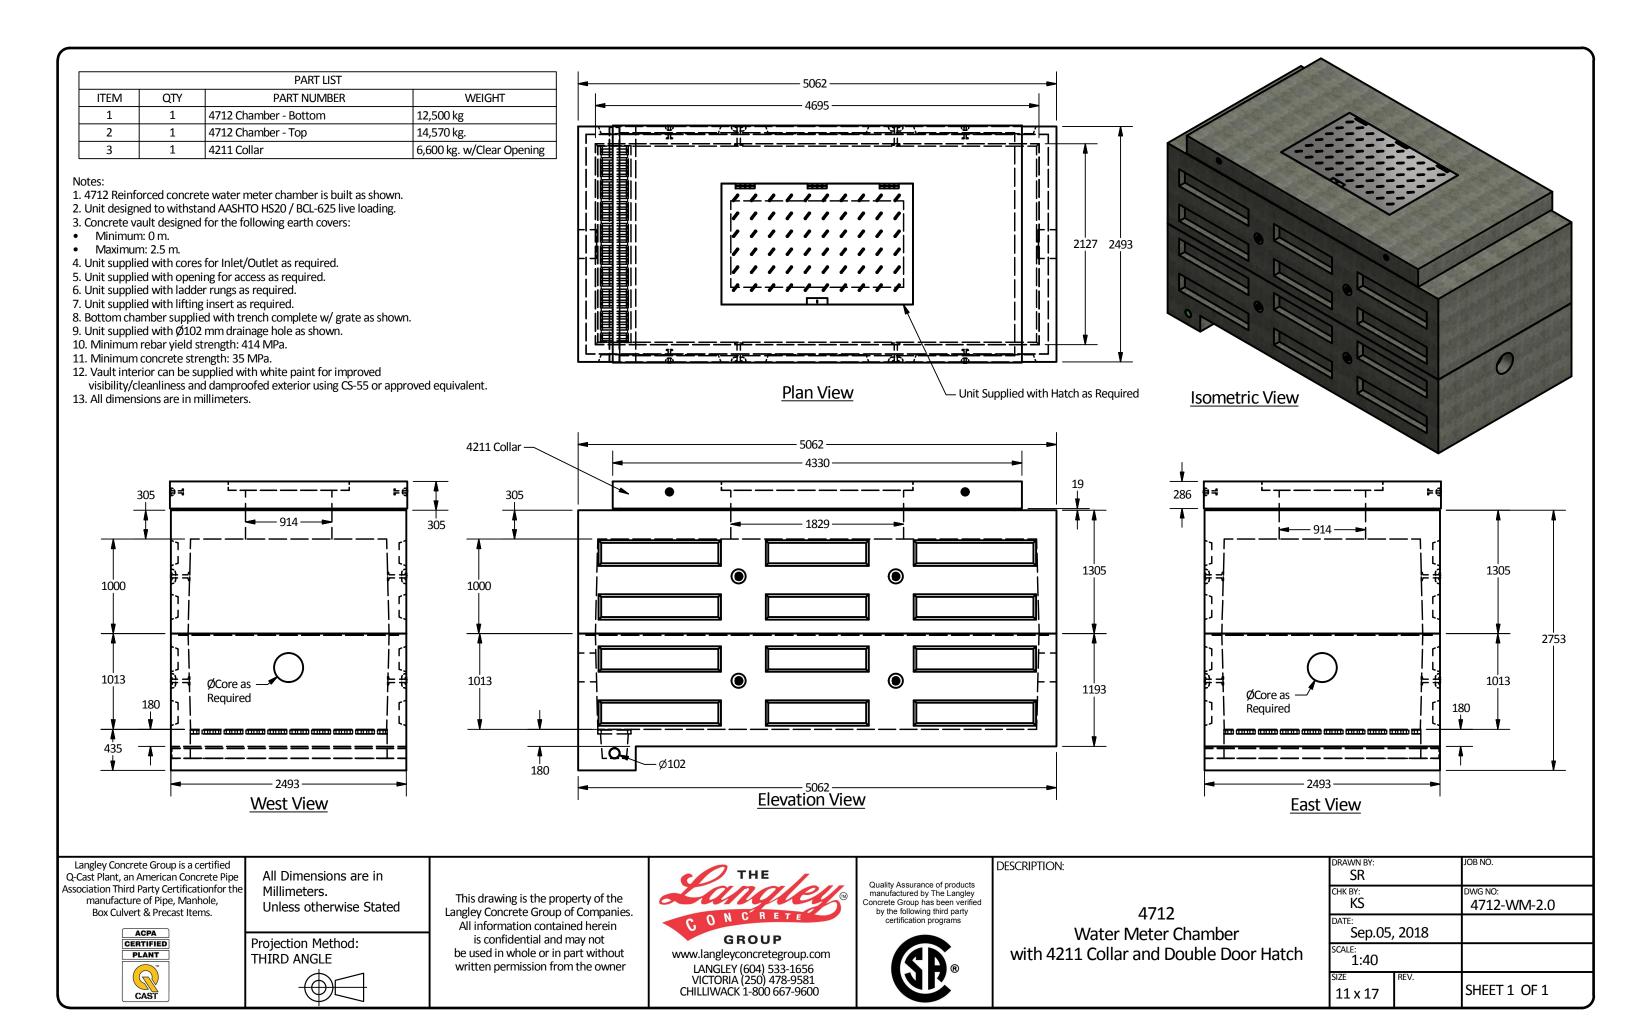

|                                                                                                            |                                                                                     | PART LIST                                                                                                                                                                                                                                                                                                           |            |
|------------------------------------------------------------------------------------------------------------|-------------------------------------------------------------------------------------|---------------------------------------------------------------------------------------------------------------------------------------------------------------------------------------------------------------------------------------------------------------------------------------------------------------------|------------|
| ITEM                                                                                                       | QTY                                                                                 | PART NUMBER                                                                                                                                                                                                                                                                                                         | WEIGHT     |
| 1                                                                                                          | 1                                                                                   | 4712 Chamber - Bottom                                                                                                                                                                                                                                                                                               | 12,500 kg  |
| 2                                                                                                          | 1                                                                                   | 4712 Chamber - Top                                                                                                                                                                                                                                                                                                  | 14,570 kg. |
| 7. Unit supp<br>3. Bottom cl<br>9. Unit supp<br>10. Minimur<br>11. Minimur<br>12. Vault int<br>visibility/ | lied with lifting mamber supp lied with Ø10 m rebar yield m concrete sterior can be | der rungs as required. Ing insert as required. Ilied with trench complete w/ grate as Ilied with trench complete w/ grate as Ilied with trench complete w/ grate as Ilied with the trench as shown. In strength: 414 MPa. In supplied with white paint for improve and damproofed exterior using CS-55 millimeters. | ed         |
|                                                                                                            |                                                                                     |                                                                                                                                                                                                                                                                                                                     |            |

1000

1013

| Ocore as Required | Figure | Figur

1000 1000 1000 1000 1000 1193 1193 Elevation View

**East View** 

Langley Concrete Group is a certified Q-Cast Plant, an American Concrete Pipe Association Third Party Certificationfor the manufacture of Pipe, Manhole, Box Culvert & Precast Items.

ACPA
CERTIFIED
PLANT
CAST

All Dimensions are in Millimeters. Unless otherwise Stated

Projection Method: THIRD ANGLE

This drawing is the property of the Langley Concrete Group of Companies.
All information contained herein is confidential and may not be used in whole or in part without written permission from the owner

www.langleyconcretegroup.com LANGLEY (604) 533-1656 VICTORIA (250) 478-9581 CHILLIWACK 1-800 667-9600 Quality Assurance of products manufactured by The Langley concrete Group has been verified by the following third party certification programs

DESCRIPTION:

4712 Water Meter Chamber

| DRAWN BY:<br>SR    | JOB NO.            |  |
|--------------------|--------------------|--|
| CHK BY:<br>KS      | DWG NO:<br>4712-WM |  |
| DATE: Aug.23, 2018 |                    |  |
| SCALE:<br>1:40     |                    |  |
| SIZE REV. 11 x 17  | SHEET 1 OF 1       |  |