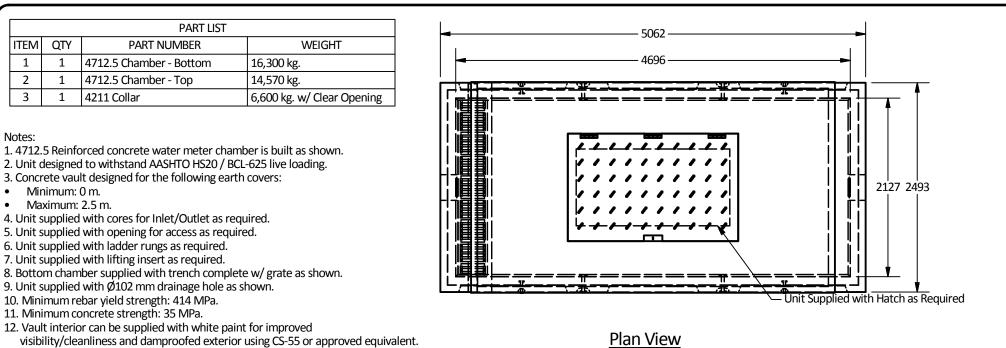

| PART LIST    ITEM   QTY   PART NUMBER   WEIGHT     1                                                                                                                                                                                                                                                           |                                                                                                                                                                                                             | Plan View                                                                      | 2127 2493 Unit Supplied with Hatch as Re                                                                                                       | equired  914  305  1305  1500  QCore as Required | Isometric View                                         |                      |
|----------------------------------------------------------------------------------------------------------------------------------------------------------------------------------------------------------------------------------------------------------------------------------------------------------------|-------------------------------------------------------------------------------------------------------------------------------------------------------------------------------------------------------------|--------------------------------------------------------------------------------|------------------------------------------------------------------------------------------------------------------------------------------------|--------------------------------------------------|--------------------------------------------------------|----------------------|
| 2493                                                                                                                                                                                                                                                                                                           | -                                                                                                                                                                                                           | Elevation View                                                                 | -                                                                                                                                              | East View                                        |                                                        |                      |
| <u>West View</u>                                                                                                                                                                                                                                                                                               |                                                                                                                                                                                                             | LIEVALIOIT VIEW                                                                |                                                                                                                                                |                                                  |                                                        |                      |
| Langley Concrete Group is a certified Q-Cast Plant, an American Concrete Pipe Association Third Party Certificationfor the manufacture of Pipe, Manhole, Box Culvert & Precast Items.  ACPA CERTIFIED PLANT  PLANT  AII Dimensions are in Millimeters. Unless otherwise Stated  Projection Method: THIRD ANGLE | This drawing is the property of the Langley Concrete Group of Companies. All information contained herein is confidential and may not be used in whole or in part without written permission from the owner | GROUP  www.langleyconcretegroup.com  LANGLEY (604) 533-1656                    | Quality Assurance of products manufactured by The Langley Concrete Group has been verified by the following third party certification programs | DESCRIPTION:  4712.5  Water Meter Chamber        | DRAWN BY: SR CHK BY: KS DATE: Aug.23, 2018 SCALE: 1:45 | DWG NO:<br>4712.5-WM |
| CAST                                                                                                                                                                                                                                                                                                           |                                                                                                                                                                                                             | LANGLEY (604) 533-1656<br>VICTORIA (250) 478-9581<br>CHILLIWACK 1-800 667-9600 |                                                                                                                                                |                                                  | 11 x 17                                                | SHEET 1 OF 1         |

|                                                                                                                                                                                                                                                                                                                                                                                                                                                                                                                                                                                                                                              |      |     | PART LIST               |                            |
|----------------------------------------------------------------------------------------------------------------------------------------------------------------------------------------------------------------------------------------------------------------------------------------------------------------------------------------------------------------------------------------------------------------------------------------------------------------------------------------------------------------------------------------------------------------------------------------------------------------------------------------------|------|-----|-------------------------|----------------------------|
|                                                                                                                                                                                                                                                                                                                                                                                                                                                                                                                                                                                                                                              | ITEM | QTY | PART NUMBER             | WEIGHT                     |
|                                                                                                                                                                                                                                                                                                                                                                                                                                                                                                                                                                                                                                              | 1    | 1   | 4712.5 Chamber - Bottom | 16,300 kg.                 |
|                                                                                                                                                                                                                                                                                                                                                                                                                                                                                                                                                                                                                                              | 2    | 1   | 4712.5 Chamber - Top    | 14,570 kg.                 |
|                                                                                                                                                                                                                                                                                                                                                                                                                                                                                                                                                                                                                                              | 3    | 1   | 4211 Collar             | 6,600 kg. w/ Clear Opening |
| Notes:  1. 4712.5 Reinforced concrete water meter chamber is built as shown.  2. Unit designed to withstand AASHTO HS20 / BCL-625 live loading.  3. Concrete vault designed for the following earth covers:  • Minimum: 0 m.  • Maximum: 2.5 m.  4. Unit supplied with cores for Inlet/Outlet as required.  5. Unit supplied with opening for access as required.  6. Unit supplied with ladder rungs as required.  7. Unit supplied with lifting insert as required.  8. Bottom chamber supplied with trench complete w/ grate as shown.  9. Unit supplied with Ø102 mm drainage hole as shown.  10. Minimum rebar yield strength: 414 MPa. |      |     |                         |                            |