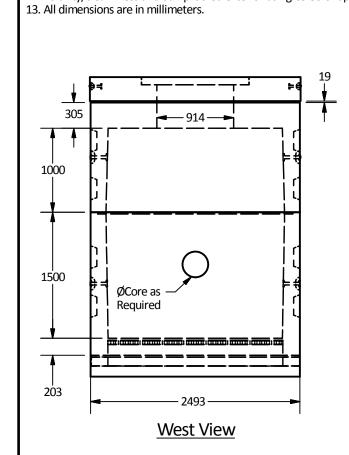

| PART LIST    ITEM   QTY   PART NUMBER   WEIGHT     1                                                                                                                                                                                                                                                           |                                                                                                                                                                                                             | Plan View                                                                      | 2127 2493 Unit Supplied with Hatch as Re                                                                                                       | equired  914  305  1305  1500  QCore as Required | Isometric View                                         |                      |
|----------------------------------------------------------------------------------------------------------------------------------------------------------------------------------------------------------------------------------------------------------------------------------------------------------------|-------------------------------------------------------------------------------------------------------------------------------------------------------------------------------------------------------------|--------------------------------------------------------------------------------|------------------------------------------------------------------------------------------------------------------------------------------------|--------------------------------------------------|--------------------------------------------------------|----------------------|
| 2493                                                                                                                                                                                                                                                                                                           | -                                                                                                                                                                                                           | Elevation View                                                                 | -                                                                                                                                              | East View                                        |                                                        |                      |
| <u>West View</u>                                                                                                                                                                                                                                                                                               |                                                                                                                                                                                                             | LIEVALIOIT VIEW                                                                |                                                                                                                                                |                                                  |                                                        |                      |
| Langley Concrete Group is a certified Q-Cast Plant, an American Concrete Pipe Association Third Party Certificationfor the manufacture of Pipe, Manhole, Box Culvert & Precast Items.  ACPA CERTIFIED PLANT  PLANT  AII Dimensions are in Millimeters. Unless otherwise Stated  Projection Method: THIRD ANGLE | This drawing is the property of the Langley Concrete Group of Companies. All information contained herein is confidential and may not be used in whole or in part without written permission from the owner | GROUP  www.langleyconcretegroup.com  LANGLEY (604) 533-1656                    | Quality Assurance of products manufactured by The Langley Concrete Group has been verified by the following third party certification programs | DESCRIPTION:  4712.5  Water Meter Chamber        | DRAWN BY: SR CHK BY: KS DATE: Aug.23, 2018 SCALE: 1:45 | DWG NO:<br>4712.5-WM |
| CAST                                                                                                                                                                                                                                                                                                           |                                                                                                                                                                                                             | LANGLEY (604) 533-1656<br>VICTORIA (250) 478-9581<br>CHILLIWACK 1-800 667-9600 |                                                                                                                                                |                                                  | 11 x 17                                                | SHEET 1 OF 1         |

|                                                                                                                                                                                                                                                                                                                                                                                                                                                                                                                                                                                                                                              |      |     | PART LIST               |                            |
|----------------------------------------------------------------------------------------------------------------------------------------------------------------------------------------------------------------------------------------------------------------------------------------------------------------------------------------------------------------------------------------------------------------------------------------------------------------------------------------------------------------------------------------------------------------------------------------------------------------------------------------------|------|-----|-------------------------|----------------------------|
|                                                                                                                                                                                                                                                                                                                                                                                                                                                                                                                                                                                                                                              | ITEM | QTY | PART NUMBER             | WEIGHT                     |
|                                                                                                                                                                                                                                                                                                                                                                                                                                                                                                                                                                                                                                              | 1    | 1   | 4712.5 Chamber - Bottom | 16,300 kg.                 |
|                                                                                                                                                                                                                                                                                                                                                                                                                                                                                                                                                                                                                                              | 2    | 1   | 4712.5 Chamber - Top    | 14,570 kg.                 |
|                                                                                                                                                                                                                                                                                                                                                                                                                                                                                                                                                                                                                                              | 3    | 1   | 4211 Collar             | 6,600 kg. w/ Clear Opening |
| Notes:  1. 4712.5 Reinforced concrete water meter chamber is built as shown.  2. Unit designed to withstand AASHTO HS20 / BCL-625 live loading.  3. Concrete vault designed for the following earth covers:  • Minimum: 0 m.  • Maximum: 2.5 m.  4. Unit supplied with cores for Inlet/Outlet as required.  5. Unit supplied with opening for access as required.  6. Unit supplied with ladder rungs as required.  7. Unit supplied with lifting insert as required.  8. Bottom chamber supplied with trench complete w/ grate as shown.  9. Unit supplied with Ø102 mm drainage hole as shown.  10. Minimum rebar yield strength: 414 MPa. |      |     |                         |                            |