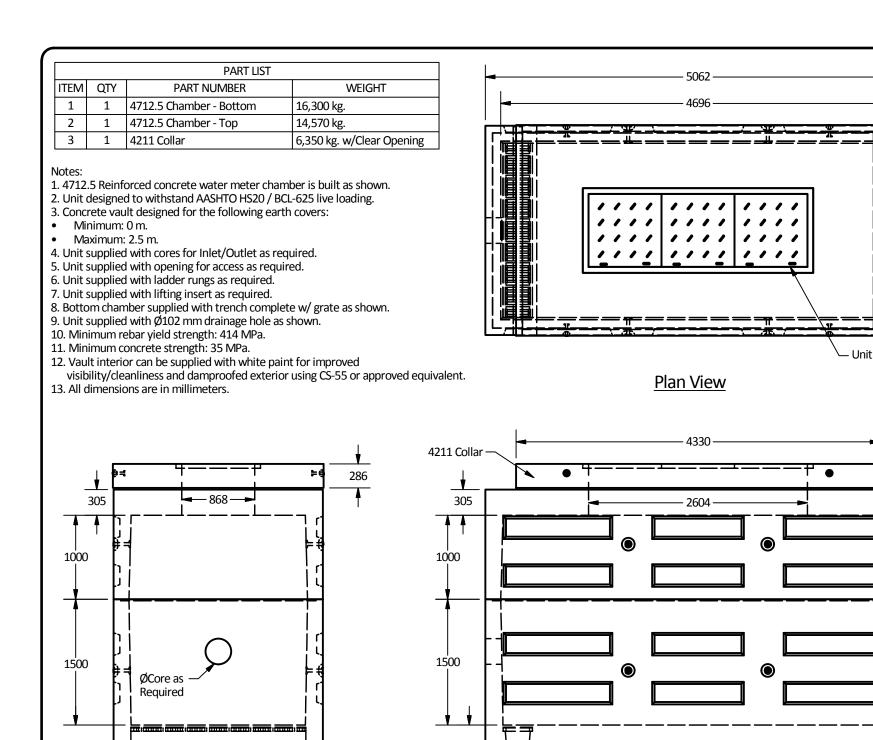

4330 4211 Collar 305 305 1829 -1000 1500 • ĹQĴ 5062

**Elevation View** 

Langley Concrete Group is a certified All Dimensions are in Q-Cast Plant, an American Concrete Pipe Association Third Party Certification for the Millimeters. manufacture of Pipe, Manhole, Unless otherwise Stated Box Culvert & Precast Items.

DESCRIPTION:

286

4712.5 Water Meter Chamber with 4211 Collar and Double Door Hatch

| DRAWN BY:<br>SR       | JOB NO.                  |  |
|-----------------------|--------------------------|--|
| CHK BY:<br>KS         | DWG NO:<br>4712.5-WM-2.0 |  |
| DATE:<br>Sep.07, 2018 |                          |  |
| SCALE:<br>1:45        |                          |  |
| SIZE REV. 11 x 17     | SHEET 1 OF 1             |  |