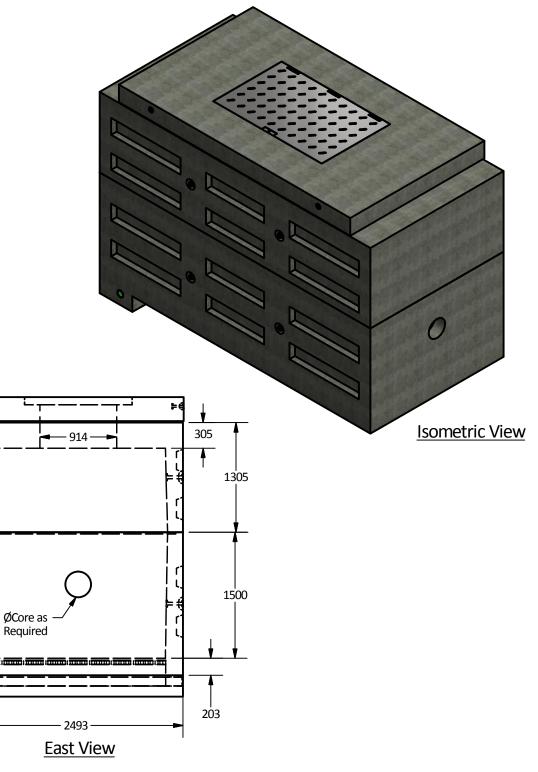

| PART LIST    ITEM   QTY   PART NUMBER   WEIGHT     1                                                                                                                                                                                                                                                           |                                                                                                                                                                                                             | Plan View                                                                      | 2127 2493 Unit Supplied with Hatch as Re                                                                                                       | equired  914  305  1305  1500  QCore as Required | Isometric View                                         |                      |
|----------------------------------------------------------------------------------------------------------------------------------------------------------------------------------------------------------------------------------------------------------------------------------------------------------------|-------------------------------------------------------------------------------------------------------------------------------------------------------------------------------------------------------------|--------------------------------------------------------------------------------|------------------------------------------------------------------------------------------------------------------------------------------------|--------------------------------------------------|--------------------------------------------------------|----------------------|
| 2493                                                                                                                                                                                                                                                                                                           | -                                                                                                                                                                                                           | Elevation View                                                                 | -                                                                                                                                              | East View                                        |                                                        |                      |
| <u>West View</u>                                                                                                                                                                                                                                                                                               |                                                                                                                                                                                                             | LIEVALIOIT VIEW                                                                |                                                                                                                                                |                                                  |                                                        |                      |
| Langley Concrete Group is a certified Q-Cast Plant, an American Concrete Pipe Association Third Party Certificationfor the manufacture of Pipe, Manhole, Box Culvert & Precast Items.  ACPA CERTIFIED PLANT  PLANT  AII Dimensions are in Millimeters. Unless otherwise Stated  Projection Method: THIRD ANGLE | This drawing is the property of the Langley Concrete Group of Companies. All information contained herein is confidential and may not be used in whole or in part without written permission from the owner | GROUP  www.langleyconcretegroup.com  LANGLEY (604) 533-1656                    | Quality Assurance of products manufactured by The Langley Concrete Group has been verified by the following third party certification programs | DESCRIPTION:  4712.5  Water Meter Chamber        | DRAWN BY: SR CHK BY: KS DATE: Aug.23, 2018 SCALE: 1:45 | DWG NO:<br>4712.5-WM |
| CAST                                                                                                                                                                                                                                                                                                           |                                                                                                                                                                                                             | LANGLEY (604) 533-1656<br>VICTORIA (250) 478-9581<br>CHILLIWACK 1-800 667-9600 |                                                                                                                                                |                                                  | 11 x 17                                                | SHEET 1 OF 1         |

|                                                                                                                                                                                                                                                                                                                                                                                                                                                                                                                                                                                                                                              |      |     | PART LIST               |                            |
|----------------------------------------------------------------------------------------------------------------------------------------------------------------------------------------------------------------------------------------------------------------------------------------------------------------------------------------------------------------------------------------------------------------------------------------------------------------------------------------------------------------------------------------------------------------------------------------------------------------------------------------------|------|-----|-------------------------|----------------------------|
|                                                                                                                                                                                                                                                                                                                                                                                                                                                                                                                                                                                                                                              | ITEM | QTY | PART NUMBER             | WEIGHT                     |
|                                                                                                                                                                                                                                                                                                                                                                                                                                                                                                                                                                                                                                              | 1    | 1   | 4712.5 Chamber - Bottom | 16,300 kg.                 |
|                                                                                                                                                                                                                                                                                                                                                                                                                                                                                                                                                                                                                                              | 2    | 1   | 4712.5 Chamber - Top    | 14,570 kg.                 |
|                                                                                                                                                                                                                                                                                                                                                                                                                                                                                                                                                                                                                                              | 3    | 1   | 4211 Collar             | 6,600 kg. w/ Clear Opening |
| Notes:  1. 4712.5 Reinforced concrete water meter chamber is built as shown.  2. Unit designed to withstand AASHTO HS20 / BCL-625 live loading.  3. Concrete vault designed for the following earth covers:  • Minimum: 0 m.  • Maximum: 2.5 m.  4. Unit supplied with cores for Inlet/Outlet as required.  5. Unit supplied with opening for access as required.  6. Unit supplied with ladder rungs as required.  7. Unit supplied with lifting insert as required.  8. Bottom chamber supplied with trench complete w/ grate as shown.  9. Unit supplied with Ø102 mm drainage hole as shown.  10. Minimum rebar yield strength: 414 MPa. |      |     |                         |                            |