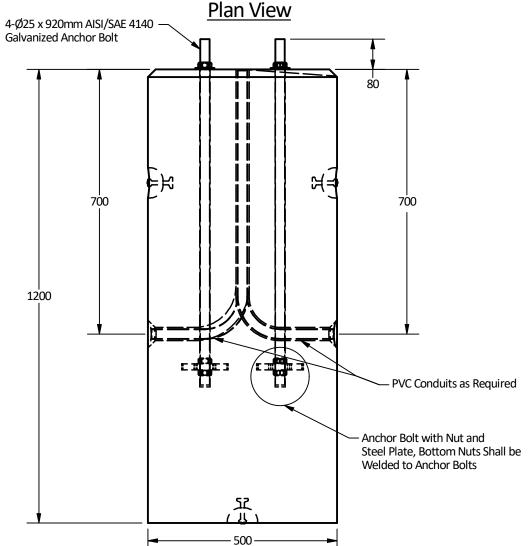

| PART LIST |     |                                  |                         |  |
|-----------|-----|----------------------------------|-------------------------|--|
| ITEM      | QTY | PART NUMBER                      | WEIGHT                  |  |
| 1         | 1   | Type A Pole Base                 | 620 kg. (1200mm Height) |  |
| 2         | 3   | 2.5T x 65 Lifting Inserts        |                         |  |
| 3         | 4   | 25 x 920 Galvanized Anchor Bolts |                         |  |

## Notes

- 1. "Type A" concrete pole base to be built as shown.
- 2. Unit supplied with 4-Ø25 x 920mm, 197mm c/c AISI/SAE 4140 galvanized anchor bolts inserted as shown. For more detail see MMCD DWG# CE1.2 & CE1.15.
- 3. Unit supplied with lifting inserts as required.
- 4. Unit supplied with nuts and washers as required.
- 5. Unit supplied with conduits as required.6. Minimum concrete strength: 30 MPa.
- 7. All dimensions are in millimeters.
- 8. Installation & backfilling is the responsibility of others.
- 9. V- Groove Drain Trough to Start at Zero Depth in Centre of Base to 10mm at the Outside edge. Align with Conduit.

Note: 25mm Spacing Between Conduit

**Elevation View** 

**Isometric View** 

Langley Concrete Group is a certified Q-Cast Plant, an American Concrete Pipe Association Third Party Certification for the manufacture of Pipe, Manhole, Box Culvert & Precast Items.