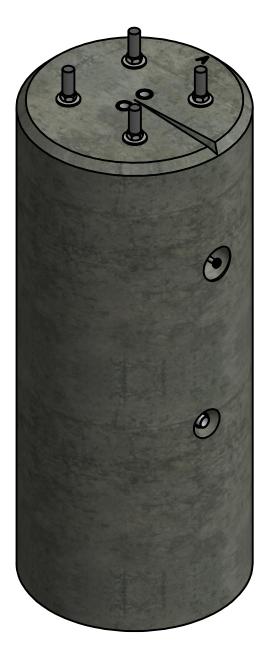

Note: 25mm Spacing Between Conduit

**Elevation View** 

**Isometric View** 

Langley Concrete Group is a certified Q-Cast Plant, an American Concrete Pipe Association Third Party Certification for the manufacture of Pipe, Manhole, Box Culvert & Precast Items.