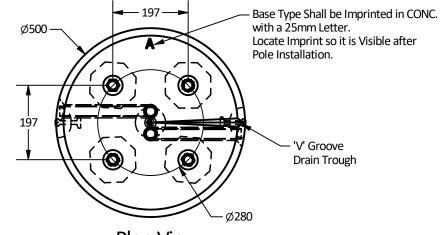

## Notes

- 1. "Type A" concrete pole base to be built as shown.
- 2. Unit supplied with 4-Ø25 x 920mm, 197mm c/c AISI/SAE 4140 galvanized anchor bolts inserted as shown. For more detail see MMCD DWG# CE1.2 & CE1.15.
- 3. Unit supplied with lifting inserts as required.
- 4. Unit supplied with nuts and washers as required.
- 5. Unit supplied with conduits as required.6. Minimum concrete strength: 30 MPa.
- 7. All dimensions are in millimeters.
- 8. Installation & backfilling is the responsibility of others.
- 9. V- Groove Drain Trough to Start at Zero Depth in Centre of Base to 10mm at the Outside edge. Align with Conduit.

Note: 25mm Spacing Between Conduit

**Elevation View** 

**Isometric View** 

Langley Concrete Group is a certified Q-Cast Plant, an American Concrete Pipe Association Third Party Certification for the manufacture of Pipe, Manhole, Box Culvert & Precast Items.