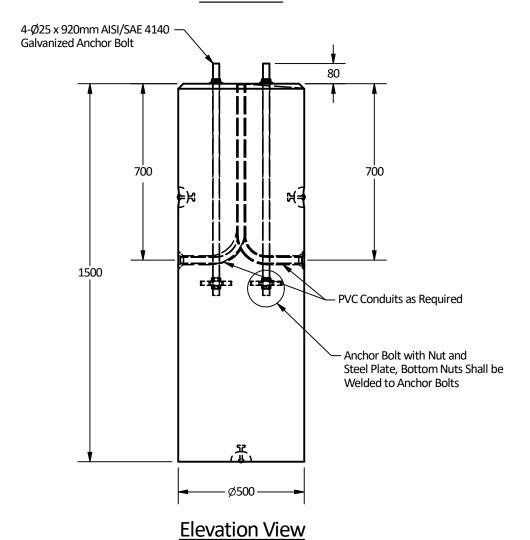

- 1. "Type B" concrete pole base to be built as shown.
- 2. Unit supplied with 4-Ø25 x 920mm, 197mm c/c AISI/SAE 4140 galvanized anchor bolts inserted as shown. For more details see MMCD DWG# CE1.2 & CE1.15.
- 3. Unit supplied with lifting inserts as required.
- 4. Unit supplied with nuts and washers as required.
- 5. Unit supplied with conduits as required.
- 6. Minimum concrete strength: 30 MPa. 7. All dimensions are in millimeters.
- 8. Installation & backfilling is the responsibility of others.
- 9. V- Groove Drain Trough to Start at Zero Depth in Centre of Base to 10mm at the Outside edge. Align with Conduit.

## Plan View

Isometric View