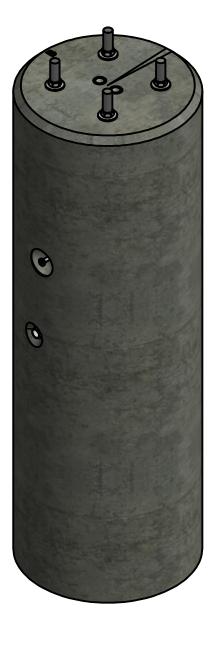

|  |  |
| 3         | 4   | 25 x 920 Galvanized Anchor Bolts |                         |  |  |

- 1. "Type B" concrete pole base to be built as shown.
- 2. Unit supplied with 4-Ø25 x 920mm, 197mm c/c AISI/SAE 4140 galvanized anchor bolts inserted as shown. For more details see MMCD DWG# CE1.2 & CE1.15.
- 3. Unit supplied with lifting inserts as required.
- 4. Unit supplied with nuts and washers as required.
- 5. Unit supplied with conduits as required.
- 6. Minimum concrete strength: 30 MPa. 7. All dimensions are in millimeters.
- 8. Installation & backfilling is the responsibility of others.
- 9. V- Groove Drain Trough to Start at Zero Depth in Centre of Base to 10mm at the Outside edge. Align with Conduit.

Note: 25mm Spacing **Between Conduit** 



## Plan View





Isometric View

## Langley Concrete Group is a certified Q-Cast Plant, an American Concrete Pipe Association Third Party Certification for the manufacture of Pipe, Manhole, Box Culvert & Precast Items.



Quality Assurance of products manufactured by The Langley Concrete Group has been verified by the following third party certification programs



All Dimensions are in Millimeters. Unless otherwise Stated

Projection Method: THIRD ANGLE



The **LANGLEY CONCRETE** Group of Companies

www.langleyconcretegroup.com LANGLEY (604) 533-1656 VICTORIA (250) 478-9581 CHILLIWACK 1-800 667-9600

This drawing is the property of the angley Concrete Group of Companies. All information contained herein is confidential and may not be used in whole or in part without written permission from the owner

D