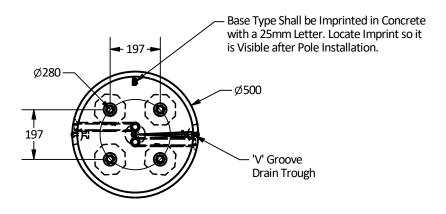

- 1. "Type B" concrete pole base to be built as shown.
- 2. Unit supplied with 4-Ø25 x 920mm, 197mm c/c AISI/SAE 4140 galvanized anchor bolts inserted as shown. For more details see MMCD DWG# CE1.2 & CE1.15.
- 3. Unit supplied with lifting inserts as required.
- 4. Unit supplied with nuts and washers as required.
- 5. Unit supplied with conduits as required.
- 6. Minimum concrete strength: 30 MPa. 7. All dimensions are in millimeters.
- 8. Installation & backfilling is the responsibility of others.
- 9. V- Groove Drain Trough to Start at Zero Depth in Centre of Base to 10mm at the Outside edge. Align with Conduit.

Note: 25mm Spacing **Between Conduit** 

## Plan View

Isometric View