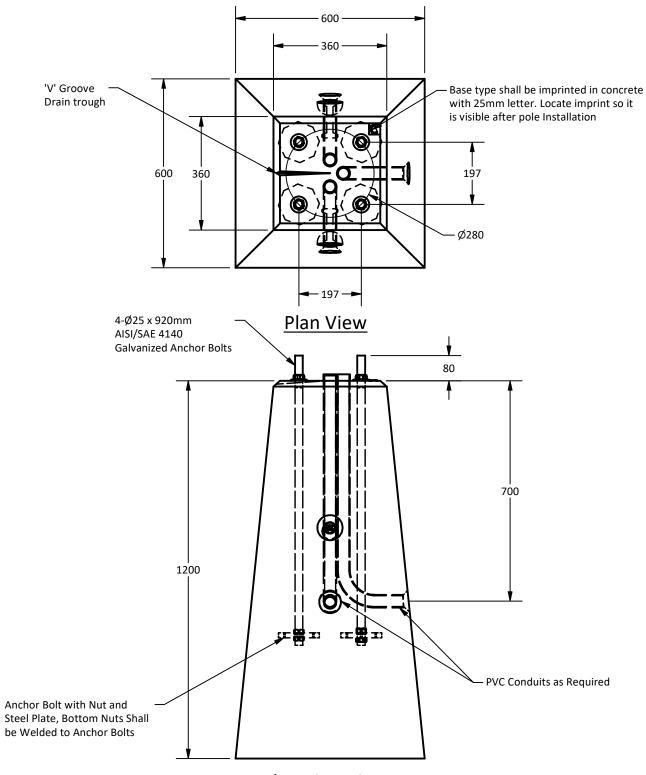

- 1. "Type C2" concrete pole base to be built as shown.
- 2. Concrete base to have 4-Ø25 x 920mm, 197 mm c/c AISI/SAE 4140 galvanized anchor bolts inserted as shown. See MMCD DWG # CE1.3, CE1.4 & CE1.15.
- 3. Unit c/w lifting inserts as required.
- 4. Unit Supplied with Nuts and Washers as required.
- 5. Unit Supplied with Conduits as required.
- 6. Minimum concrete strength: 30 MPa.
- 7. All dimensions are in millimeters.
- 8. Installation & backfilling is the responsibility of others.
- 9. V- Groove Drain Trough to Start at Zero Depth in Centre of Base to 10mm at the Outside edge. Align with Conduit.

**Note: 25mm Spacing** between Conduits

Langley Concrete Group is a certified Q-Cast Plant, an American Concrete Pipe Association Third Party Certification for the manufacture of Pipe, Manhole, Box Culvert & Precast Items.