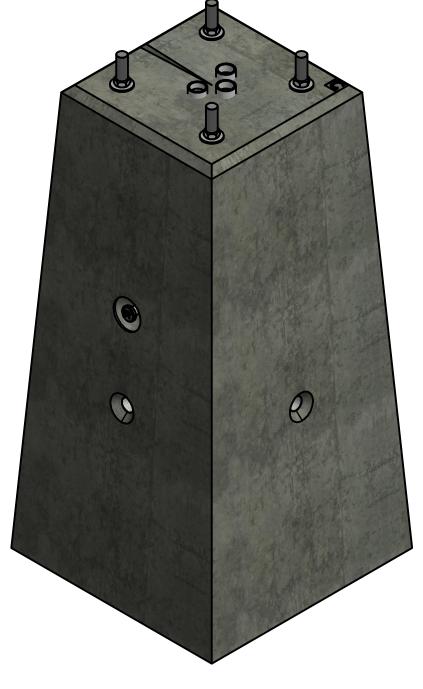

**Note: 25mm Spacing** between Conduits

Isometric View

Langley Concrete Group is a certified Q-Cast Plant, an American Concrete Pipe Association Third Party Certification for the manufacture of Pipe, Manhole, Box Culvert & Precast Items.