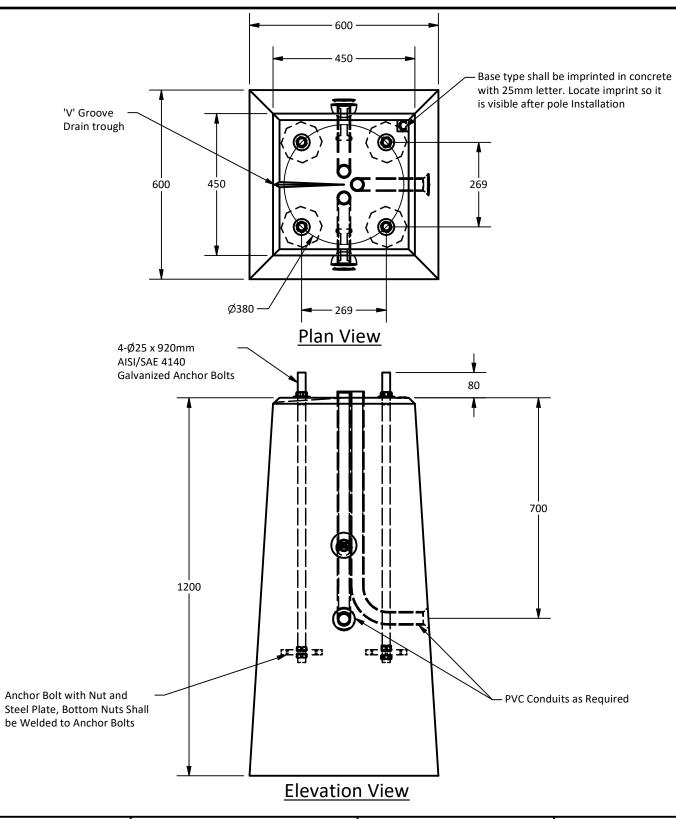

- 1. "Type C3" concrete pole base to be built as shown.
- 2. Concrete base to have 4-Ø25 x 920mm, 269 mm c/c AISI/SAE 4140 galvanized anchor bolts inserted as shown. See MMCD DWG # CE1.3, CE1.4 & CE1.15.
- 3. Unit c/w lifting inserts as required.
- 4. Unit Supplied with Nuts and Washers as required.
- 5. Unit Supplied with Conduits as required.
- 6. Minimum concrete strength: 30 MPa.
- 7. All dimensions are in millimeters.
- 8. Installation & backfilling is the responsibility of others.
- 9. V- Groove Drain Trough to Start at Zero Depth in Centre of Base to 10mm at the Outside edge. Align with Conduit.

**Note: 25mm Spacing** between Conduits

Isometric View

Langley Concrete Group is a certified Q-Cast Plant, an American Concrete Pipe Association Third Party Certification for the manufacture of Pipe, Manhole, Box Culvert & Precast Items.