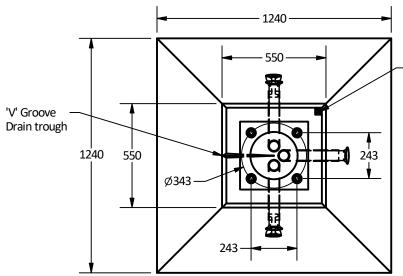

- 1. "Type S2" concrete pole base to be built as shown.
- 2. Concrete base to have 4-Ø25 x 1220mm, 243 mm c/c Grade 150 DYWIDAG galvanized anchor bolts inserted as shown. See MMCD DWG # CE1.13, CE1.14 & CE1.16.
- 3. Unit c/w lifting inserts as required.
- 4. Unit Supplied with Nuts and Washers as required.
- 5. Unit Supplied with Conduits as required.
- 6. Minimum concrete strength: 30 MPa.
- 7. All dimensions are in millimeters.
- 8. Installation & backfilling is the responsibility of others.
  9. V- Groove Drain Trough to Start at Zero Depth in Centre of Base to 10mm at the Outside edge. Align with Conduit.

Note: 25mm Spacing between Conduits

Base type shall be imprinted in concrete with 25mm letter. Locate imprint so it is visible after pole Installation

**Elevation View** 

Isometric View

Langley Concrete Group is a certified Q-Cast Plant, an American Concrete Pipe Association Third Party Certification for the manufacture of Pipe, Manhole, Box Culvert & Precast Items.