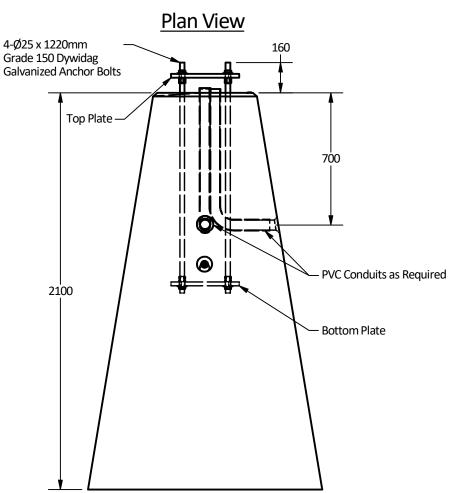

| PART LIST |     |                                   |           |  |
|-----------|-----|-----------------------------------|-----------|--|
| ITEM      | QTY | PART NUMBER                       | WEIGHT    |  |
| 1         | 1   | Type S2 Pole Base                 | 4,500 kg. |  |
| 2         | 2   | 5 x 110 Lifting Insert            |           |  |
| 3         | 4   | 25 x 1220 Galvanized Anchor Bolts |           |  |

- 1. "Type S2" concrete pole base to be built as shown.
- 2. Concrete base to have 4-Ø25 x 1220mm, 243 mm c/c Grade 150 DYWIDAG galvanized anchor bolts inserted as shown. See MMCD DWG # CE1.13, CE1.14 & CE1.16.
- 3. Unit c/w lifting inserts as required.
- 4. Unit Supplied with Nuts and Washers as required.
- 5. Unit Supplied with Conduits as required.
- 6. Minimum concrete strength: 30 MPa.
- 7. All dimensions are in millimeters.
- 8. Installation & backfilling is the responsibility of others.
  9. V- Groove Drain Trough to Start at Zero Depth in Centre of Base to 10mm at the Outside edge. Align with Conduit.

Note: 25mm Spacing between Conduits

Base type shall be imprinted in concrete with 25mm letter. Locate imprint so it is visible after pole Installation

**Elevation View** 

Isometric View

Langley Concrete Group is a certified Q-Cast Plant, an American Concrete Pipe Association Third Party Certification for the manufacture of Pipe, Manhole, Box Culvert & Precast Items.