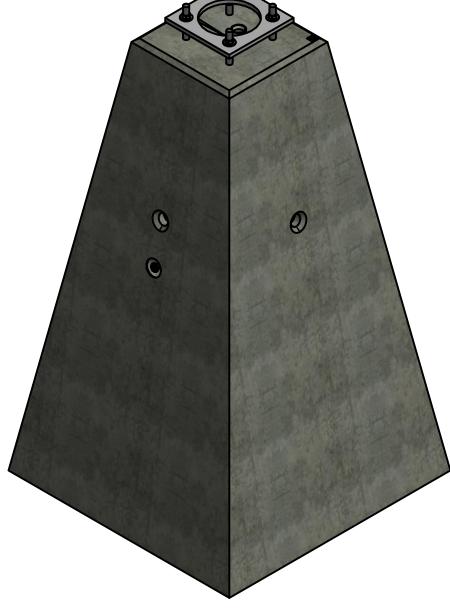

Note: 25mm Spacing between Conduits

Base type shall be imprinted in concrete with 25mm letter. Locate imprint so it is visible after pole Installation

**Elevation View** 

Isometric View

Langley Concrete Group is a certified Q-Cast Plant, an American Concrete Pipe Association Third Party Certification for the manufacture of Pipe, Manhole, Box Culvert & Precast Items.