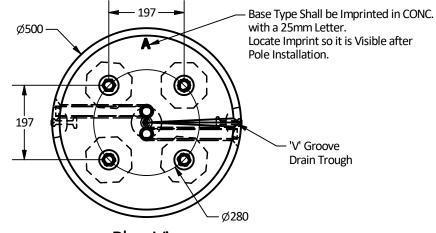

## Notes

- 1. 1200mm concrete pole base to be built as shown.
- 2. Unit supplied with 4-Ø25 x 920mm, 197mm c/c AISI/SAE 4140 galvanized anchor bolts as shown. For more detail see MOTI DWG#SP635-1.1.2, SP635-1.4.1 to SP635-1.4.4.
- 3. Unit supplied with lifting inserts as required.
- 4. Unit supplied with nuts and washers as required.
- 5. Unit supplied with conduits as required.6. Minimum concrete strength: 30 MPa.
- 7. All dimensions are in millimeters.
- 8. Installation & backfilling is the responsibility of others.
- 9. V- Groove Drain Trough to Start at Zero Depth in Centre of Base to 10mm at the Outside edge. Align with Conduit.