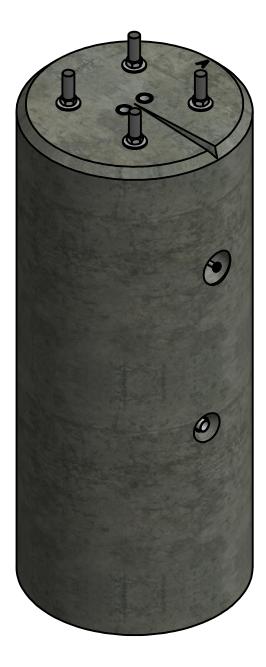

**Note: 25mm Spacing** 

**Between Conduit** 

**Isometric View** 

Langley Concrete Group is a certified Q-Cast Plant, an American Concrete Pipe Association Third Party Certification for the manufacture of Pipe, Manhole, Box Culvert & Precast Items.