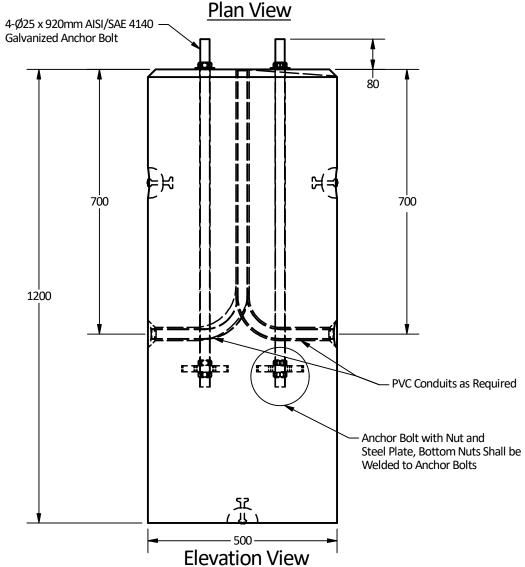

| PART LIST |     |                                  |                         |  |
|-----------|-----|----------------------------------|-------------------------|--|
| ITEM      | QTY | PART NUMBER                      | WEIGHT                  |  |
| 1         | 1   | Type A Pole Base                 | 620 kg. (1200mm Height) |  |
| 2         | 3   | 2.5T x 65 Lifting Inserts        |                         |  |
| 3         | 4   | 25 x 920 Galvanized Anchor Bolts |                         |  |

## Notes

- 1. 1200mm concrete pole base to be built as shown.
- 2. Unit supplied with 4-Ø25 x 920mm, 197mm c/c AISI/SAE 4140 galvanized anchor bolts as shown. For more detail see MOTI DWG#SP635-1.1.2, SP635-1.4.1 to SP635-1.4.4.
- 3. Unit supplied with lifting inserts as required.
- 4. Unit supplied with nuts and washers as required.
- 5. Unit supplied with conduits as required.6. Minimum concrete strength: 30 MPa.
- 7. All dimensions are in millimeters.
- 8. Installation & backfilling is the responsibility of others.
- 9. V- Groove Drain Trough to Start at Zero Depth in Centre of Base to 10mm at the Outside edge. Align with Conduit.