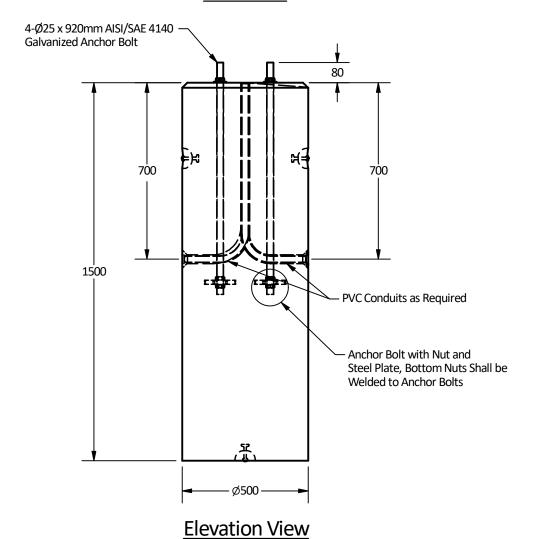

| PART LIST |     |                                  |                         |  |  |
|-----------|-----|----------------------------------|-------------------------|--|--|
| ITEM      | QTY | PART NUMBER                      | WEIGHT                  |  |  |
| 1         | 1   | Type B Pole Base                 | 760 kg. (1500mm Height) |  |  |
| 2         | 3   | 2.5T x 65 Lifting Inserts        |                         |  |  |
| 3         | 4   | 25 x 920 Galvanized Anchor Bolts |                         |  |  |

## Notes

- 1. 1500mm concrete pole base to be built as shown.
- 2. Unit supplied with 4-Ø25 x 920mm, 197mm c/c AISI/SAE 4140 galvanized anchor bolts as shown. For more detail see MOTI DWG# SP635-1.1.2, SP635-1.4.1 to SP635-1.4.4.
- 3. Unit supplied with lifting inserts as required.
- 4. Unit supplied with nuts and washers as required.
- 5. Unit supplied with conduits as required.6. Minimum concrete strength: 30 MPa.
- 7. All dimensions are in millimeters.
- 8. Installation & backfilling is the responsibility of others.
- 9. V- Groove Drain Trough to Start at Zero Depth in Centre of Base to 10mm at the Outside edge. Align with Conduit.

## Plan View

Isometric View