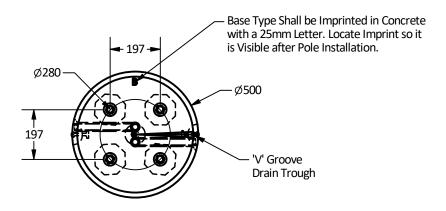

## Notes

- 1. 1500mm concrete pole base to be built as shown.
- 2. Unit supplied with 4-Ø25 x 920mm, 197mm c/c AISI/SAE 4140 galvanized anchor bolts as shown. For more detail see MOTI DWG# SP635-1.1.2, SP635-1.4.1 to SP635-1.4.4.
- 3. Unit supplied with lifting inserts as required.
- 4. Unit supplied with nuts and washers as required.
- 5. Unit supplied with conduits as required.6. Minimum concrete strength: 30 MPa.
- 7. All dimensions are in millimeters.
- 8. Installation & backfilling is the responsibility of others.
- 9. V- Groove Drain Trough to Start at Zero Depth in Centre of Base to 10mm at the Outside edge. Align with Conduit.

Note: 25mm Spacing Between Conduit

## Plan View

Isometric View