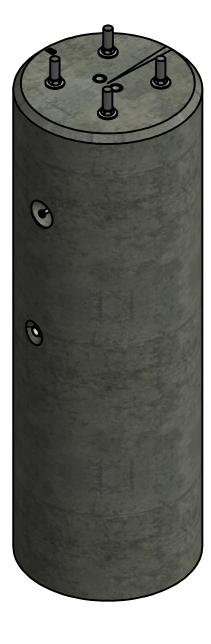

|  |  |
| 3         | 4   | 25 x 920 Galvanized Anchor Bolts |                         |  |  |

## Notes

- 1. 1500mm concrete pole base to be built as shown.
- 2. Unit supplied with 4-Ø25 x 920mm, 197mm c/c AISI/SAE 4140 galvanized anchor bolts as shown. For more detail see MOTI DWG# SP635-1.1.2, SP635-1.4.1 to SP635-1.4.4.
- 3. Unit supplied with lifting inserts as required.
- 4. Unit supplied with nuts and washers as required.
- 5. Unit supplied with conduits as required.6. Minimum concrete strength: 30 MPa.
- 7. All dimensions are in millimeters.
- 8. Installation & backfilling is the responsibility of others.
- 9. V- Groove Drain Trough to Start at Zero Depth in Centre of Base to 10mm at the Outside edge. Align with Conduit.

Note: 25mm Spacing Between Conduit



## Plan View





Isometric View

## Langley Concrete Group is a certified Q-Cast Plant, an American Concrete Pipe Association Third Party Certification for the manufacture of Pipe, Manhole, Box Culvert & Precast Items.



Quality Assurance of products manufactured by The Langley Concrete Group has been verified by the following third party certification programs





All Dimensions are in Millimeters. Unless otherwise Stated

Projection Method: THIRD ANGLE



The **LANGLEY CONCRETE** Group of Companies

www.langleyconcretegroup.com LANGLEY (604) 533-1656 VICTORIA (250) 478-9581 CHILLIWACK 1-800 667-9600 This drawing is the property of the Langley Concrete Group of Companies. All information contained herein is confidential and may not be used in whole or in part without written permission from the owner