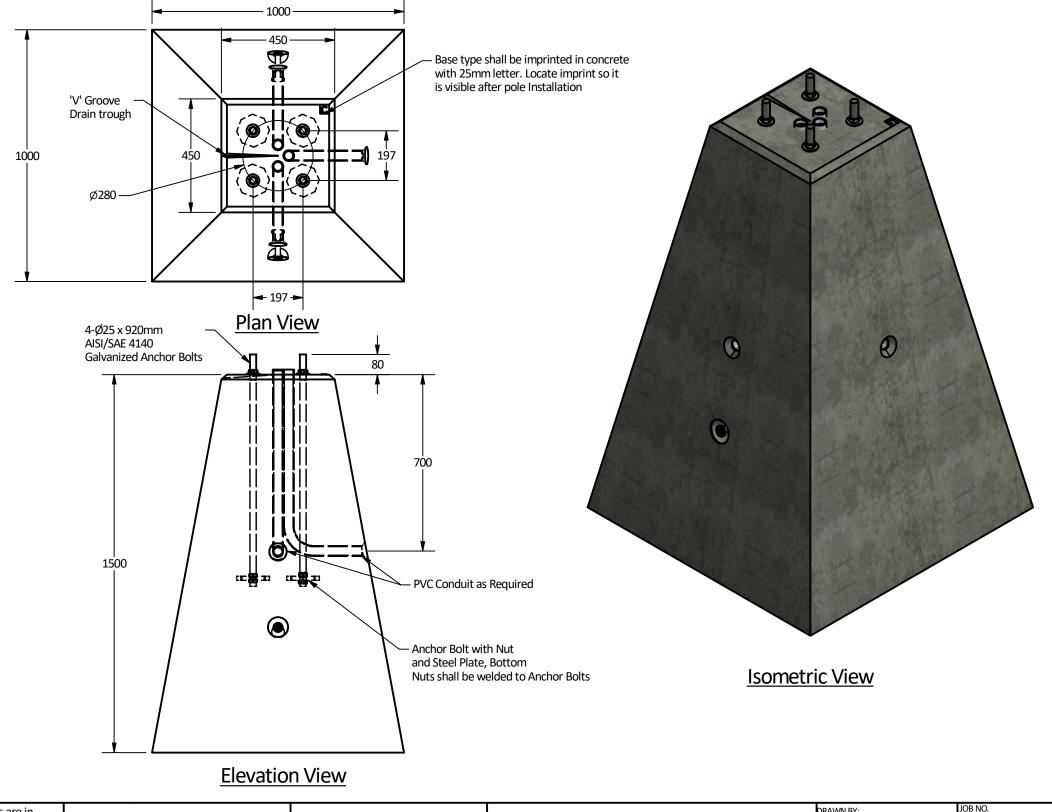

- 1. 1500mm concrete pole base to be built as shown.
- 2. Concrete base to have 4-Ø25 x 920mm, 197 mm c/c AISI/SAE 4140 galvanized anchor bolts inserted as shown. See MOTI DWG # SP635-1.1.3, SP635-1.4.1 to SP635-1.4.4.
- 3. Unit c/w lifting inserts as required.
- 4. Unit Supplied with Nuts and Washers as required.
- 5. Unit Supplied with Conduits as required.
- 6. Minimum concrete strength: 30 MPa.
- 7. All dimensions are in millimeters.
- 8. Installation & backfilling is the responsibility of others.
  9. V- Groove Drain Trough to Start at Zero Depth in Centre of Base to 10mm at the Outside edge. Align with Conduit.

Note: 25mm Spacing between Conduits

Langley Concrete Group is a certified Q-Cast Plant, an American Concrete Pipe Association Third Party Certification for the manufacture of Pipe, Manhole, Box Culvert & Precast Items.

DESCRIPTION:

Precast Concrete Pole Base TYPE C **MOTI Specification** 

| DRAWN BY:          | BY |      | JOB NO.                    |
|--------------------|----|------|----------------------------|
| снк ву:<br>KS      |    |      | DWG NO:<br>LPB-TYPE C-MOTI |
| DATE: Jan.03, 2020 |    |      | LC NO:                     |
| SCALE: 1:15        |    |      | MU NO:                     |
| SIZE 11 X          | 17 | REV. | SHEET 1 OF 1               |