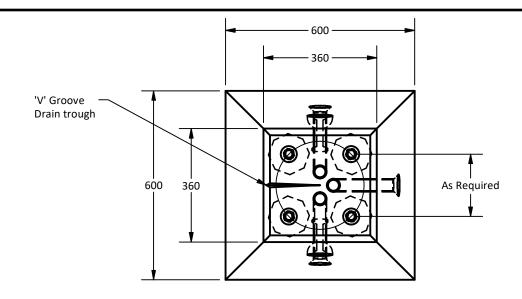

## Notes:

- 1. 1200mm Precast Parking Lot Pole Base to be built as shown.
- 2. Unit supplied with required anchor bolts, spacing PVC conduits as required.
- 3. Unit c/w lifting inserts as required.
- 4. Unit Supplied with Nuts and Washers as required.
- 5. Minimum concrete strength: 30 MPa.
- 6. Welded wire mesh min. yield strength: 448 MPa.
- 7. Minimum rebar yield strength: 414 MPa (Steel Grade: G30.18 400 weldable)
- 8. All dimensions are in millimeters.
- 9. Installation & backfilling is the responsibility of others.
- 10.V- Groove Drain Trough to Start at Zero Depth in Centre of Base to 10mm at the Outside edge. Align with Conduit.

Note: 25mm Spacing between Conduits

**Isometric View** 