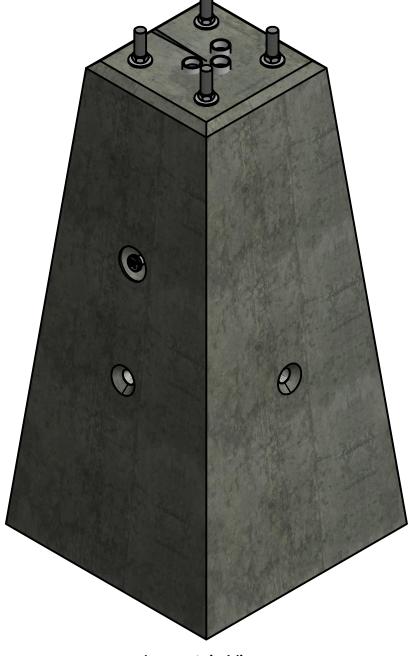

|  |
| 180               | 25 x 920 mm            |  |  |
| 197               | 25 x 920 mm            |  |  |

## Notes:

- 1. 1200mm Precast Parking Lot Pole Base to be built as shown.
- 2. Unit supplied with required anchor bolts, spacing PVC conduits as required.
- 3. Unit c/w lifting inserts as required.
- 4. Unit Supplied with Nuts and Washers as required.
- 5. Minimum concrete strength: 30 MPa.
- 6. Welded wire mesh min. yield strength: 448 MPa.
- 7. Minimum rebar yield strength: 414 MPa (Steel Grade: G30.18 400 weldable)
- 8. All dimensions are in millimeters.
- 9. Installation & backfilling is the responsibility of others.
- 10.V- Groove Drain Trough to Start at Zero Depth in Centre of Base to 10mm at the Outside edge. Align with Conduit.

Note: 25mm Spacing between Conduits







**Isometric View** 

## **Elevation View**

Langley Concrete Group is a certified Q-Cast Plant, an American Concrete Pipe Association Third Party Certification for the manufacture of Pipe, Manhole, Box Culvert & Precast Items.



Quality Assurance of products manufactured by The Langley Concrete Group has been verified by the following third party certification programs



All Dimensions are in Millimeters. Unless otherwise Stated

Projection Method: THIRD ANGLE



The **LANGLEY CONCRETE** Group of Companies

www.langleyconcretegroup.com LANGLEY (604) 533-1656 VICTORIA (250) 478-9581 CHILLIWACK 1-800 667-9600 This drawing is the property of the Langley Concrete Group of Companies.
All information contained herein is confidential and may not be used in whole or in part without written per