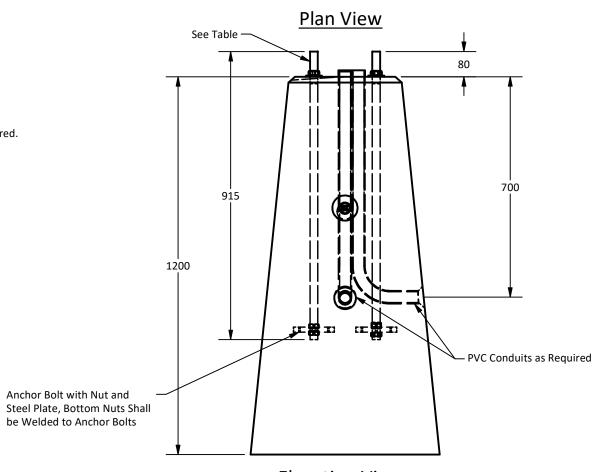

| PART LIST |     |                        |         |  |
|-----------|-----|------------------------|---------|--|
| ITEM      | QTY | PART NUMBER            | WEIGHT  |  |
| 1         | 1   | 1200mm Pole Base       | 725 kg. |  |
| 2         | 2   | 5 x 110 Lifting Insert |         |  |
| 13        | 3   | 35mm PVC Conduit 900mm |         |  |
| 14        | 4   | 19mm Washer            |         |  |

| OPTION'S          |                        |  |  |
|-------------------|------------------------|--|--|
| BOLT SPACING (mm) | GALVANIZED ANCHOR BOLT |  |  |
| 150               | 19 x 610mm             |  |  |
| 160               | 19 x 610 mm            |  |  |
| 180               | 25 x 920 mm            |  |  |
| 197               | 25 x 920 mm            |  |  |

## Notes:

- 1. 1200mm Precast Parking Lot Pole Base to be built as shown.
- 2. Unit supplied with required anchor bolts, spacing PVC conduits as required.
- 3. Unit c/w lifting inserts as required.
- 4. Unit Supplied with Nuts and Washers as required.
- 5. Minimum concrete strength: 30 MPa.
- 6. Welded wire mesh min. yield strength: 448 MPa.
- 7. Minimum rebar yield strength: 414 MPa (Steel Grade: G30.18 400 weldable)
- 8. All dimensions are in millimeters.
- 9. Installation & backfilling is the responsibility of others.
- 10.V- Groove Drain Trough to Start at Zero Depth in Centre of Base to 10mm at the Outside edge. Align with Conduit.

Note: 25mm Spacing between Conduits

**Isometric View** 